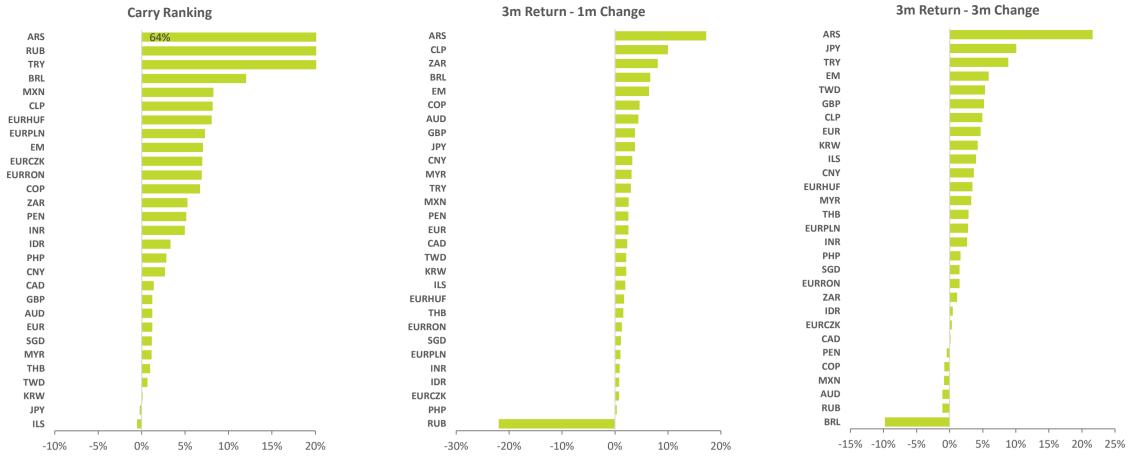

## **COMMENTS**

- DXY is at the strongest level since March 2020 and it continues to appreciate
- For CE FX, we look at crosses against EUR not USD
- Given trading constraints and/or tail risks, we ignore buy signals for RUB, TRY, and ARS

### **NOTES**

- The charts and tables in this document seek to identify leaders and laggards in EM FX markets
- Two approaches are used:
  - <sup>o</sup> Comparing 1m and 3m changes relative to an asset's own history
  - <sup>o</sup> Comparing 1m and 3m changes relative to other assets based on beta to an index
- The analysis, therefore, is not a forecasting tool but to be used for identifying dislocations, which we loosely define as price moves that cannot be justified by fundamentals
- Returns are not annualized, and are computed assuming mean reverersion over a 3-month investment horizon

FX Dashboard - 3m Returns 4/26/2022

| -10% -5%      | 0%            | 5% 10%          | 15% 20%           |                                                            |              | 20% -10%   | 0% 10        | % 20%            | Data Imagi   | Average 3m Return |              |        |       |
|---------------|---------------|-----------------|-------------------|------------------------------------------------------------|--------------|------------|--------------|------------------|--------------|-------------------|--------------|--------|-------|
|               | Cmat          | 2ma Freed       | A                 | 1                                                          | -            | ce Change  | -l           | 1                | Beta Impli   | Average :         | sm Keturn    |        |       |
|               | Spot<br>Today | 3m Fwd<br>Today | Ann<br>3m Imp Yld | 1m chg 3m chg<br>Fair Value 3m Return Fair Value 3m Return |              |            | Fair Value   | chg<br>3m Return |              | chg               | 1m           | 3m     |       |
| DXY           | 102.01        | Touay           | 3111 IIIIp Tiu    | raii value                                                 | 3III KETUITI | raii value | 3iii Ketuiii | raii value       | 3III KELUITI | raii vaiue        | 3III Ketuiii | 1111   | 3111  |
| EUR           | 1.07          | 1.06            | 1.2%              | 1.10                                                       | 3.1%         | 1.13       | 6.1%         | 1.09             | 2.0%         | 1.10              | 3.3%         | 2.5%   | 4.7%  |
|               | 1.07          | 1.00            | -0.2%             | 1.10                                                       | 3.1%         | 1.13       | 10.2%        | 121.7            | 4.1%         | 1.10              | 10.0%        | 3.8%   | 10.1% |
| G GBP         | 1.26          | 1.26            | 1.2%              | 1.32                                                       | 4.3%         | 1.35       | 6.6%         | 1.30             | 3.3%         | 1.31              | 3.8%         | 3.8%   | 5.2%  |
| G CAD         | 1.28          | 1.28            | 1.4%              | 1.25                                                       | 2.8%         | 1.26       | 1.7%         | 1.26             | 1.7%         | 1.30              | -1.4%        | 2.3%   | 0.1%  |
| AUD           | 0.72          | 0.72            | 1.2%              | 0.75                                                       | 4.9%         | 0.72       | -0.1%        | 0.74             | 3.9%         | 0.70              | -2.1%        | 4.4%   | -1.1% |
| EM            | 75.25         | 0.72            | 7.1%              | 74.33                                                      | 5.8%         | 73.52      | 4.8%         | 75.25            | 7.1%         | 75.25             | 7.1%         | 6.4%   | 5.9%  |
|               |               |                 |                   |                                                            |              |            |              |                  |              |                   |              |        |       |
| ARS           | 114.83        | 132.73          | 63.9%             | 113.15                                                     | 16.0%        | 109.74     | 19.0%        | 110.26           | 18.6%        | 104.18            | 24.2%        | 17.3%  | 21.6% |
| BRL<br>E SUR  | 4.99          | 5.13            | 12.0%             | 4.77                                                       | 7.3%         | 5.55       | -7.9%        | 4.83             | 6.0%         | 5.76              | -11.6%       | 6.6%   | -9.8% |
| COP<br>COP    | 850.5         | 865.8           | 8.2%              | 781.1                                                      | 10.3%        | 814.2      | 6.1%         | 785.8            | 9.7%         | 833.9             | 3.8%         | 10.0%  | 4.9%  |
|               | 3934          | 3991            | 6.7%              | 3808                                                       | 4.7%         | 4010       | -0.5%        | 3813             | 4.6%         | 4038              | -1.2%        | 4.6%   | -0.8% |
| MXN           | 20.34         | 20.72           | 8.2%              | 20.05                                                      | 3.3%         | 20.62      | 0.5%         | 20.33            | 1.9%         | 21.16             | -2.1%        | 2.6%   | -0.8% |
| PEN           | 3.81          | 3.84            | 5.1%              | 3.75                                                       | 2.6%         | 3.86       | -0.5%        | 3.75             | 2.5%         | 3.86              | -0.3%        | 2.5%   | -0.4% |
| EURCZK        | 24.45         | 24.83           | 7.0%              | 24.50                                                      | 1.4%         | 24.48      | 1.4%         | 24.80            | 0.1%         | 25.02             | -0.8%        | 0.8%   | 0.3%  |
| EURHUF        | 375.6         | 382.4           | 8.1%              | 373.3                                                      | 2.4%         | 363.7      | 5.0%         | 378.3            | 1.1%         | 375.4             | 1.9%         | 1.7%   | 3.4%  |
| ∢ ILS         | 3.29          | 3.28            | -0.5%             | 3.20                                                       | 2.3%         | 3.14       | 4.3%         | 3.23             | 1.6%         | 3.16              | 3.7%         | 2.0%   | 4.0%  |
| EURPLN EURRON | 4.66          | 4.76            | 7.3%              | 4.68                                                       | 1.6%         | 4.59       | 3.8%         | 4.74             | 0.5%         | 4.68              | 1.8%         | 1.0%   | 2.8%  |
| H EURRON      | 4.94          | 5.01            | 6.9%              | 4.95                                                       | 1.3%         | 4.95       | 1.3%         | 4.95             | 1.4%         | 4.93              | 1.6%         | 1.3%   | 1.5%  |
| RUB           | 74.77         | 80.88           | 34.3%             | 96.99                                                      | -18.2%       | 79.92      | 1.2%         | 104.66           | -25.8%       | 83.69             | -3.4%        | -22.0% | -1.1% |
| TRY           | 14.80         | 15.83           | 28.8%             | 15.19                                                      | 4.1%         | 14.12      | 11.4%        | 15.54            | 1.8%         | 14.86             | 6.3%         | 3.0%   | 8.9%  |
| ZAR           | 15.77         | 15.96           | 5.3%              | 14.57                                                      | 9.1%         | 15.30      | 4.2%         | 14.88            | 7.0%         | 16.28             | -2.0%        | 8.1%   | 1.1%  |
| CNY           | 6.56          | 6.58            | 2.7%              | 6.36                                                       | 3.4%         | 6.31       | 4.1%         | 6.38             | 3.1%         | 6.37              | 3.2%         | 3.3%   | 3.7%  |
| INR           | 76.60         | 77.36           | 5.0%              | 76.46                                                      | 1.2%         | 74.97      | 3.1%         | 76.92            | 0.6%         | 75.75             | 2.1%         | 0.9%   | 2.6%  |
| IDR           | 14410         | 14485           | 3.3%              | 14346                                                      | 1.0%         | 14350      | 0.9%         | 14390            | 0.7%         | 14484             | 0.0%         | 0.8%   | 0.5%  |
| KRW           | 1260          | 1256            | 0.1%              | 1227                                                       | 2.3%         | 1200       | 4.6%         | 1232             | 1.9%         | 1208              | 3.9%         | 2.1%   | 4.2%  |
| MYR           | 4.35          | 4.35            | 1.1%              | 4.21                                                       | 3.3%         | 4.19       | 3.7%         | 4.23             | 2.9%         | 4.23              | 2.8%         | 3.1%   | 3.3%  |
| PHP           | 52.21         | 52.43           | 2.9%              | 52.10                                                      | 0.6%         | 51.27      | 2.2%         | 52.43            | 0.0%         | 51.88             | 1.1%         | 0.3%   | 1.7%  |
| SGD           | 1.38          | 1.38            | 1.2%              | 1.36                                                       | 1.4%         | 1.35       | 2.3%         | 1.37             | 0.8%         | 1.37              | 0.7%         | 1.1%   | 1.5%  |
| ТНВ           | 34.30         | 34.29           | 1.0%              | 33.63                                                      | 1.9%         | 33.09      | 3.6%         | 33.87            | 1.2%         | 33.56             | 2.2%         | 1.6%   | 2.9%  |
| TWD           | 29.34         | 29.31           | 0.7%              | 28.62                                                      | 2.4%         | 27.58      | 6.1%         | 28.76            | 1.9%         | 27.99             | 4.6%         | 2.1%   | 5.3%  |