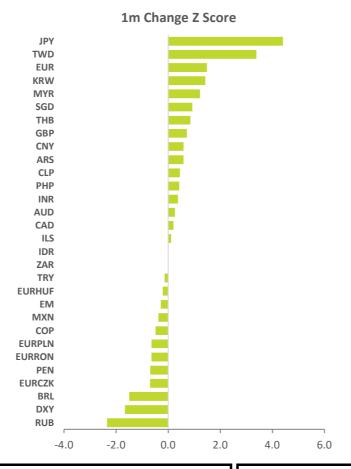

### **NOTES**

- The charts and tables in this document seek to identify leaders and laggards in EM FX markets
- Two approaches are used:
  - <sup>o</sup> Comparing 1m and 3m changes relative to an asset's own history
  - <sup>o</sup> Comparing 1m and 3m changes relative to other assets based on beta to an index
- The analysis, therefore, is not a forecasting tool but to be used for identifying dislocations, which we loosely define as price moves that cannot be justified by fundamentals
- Returns are not annualized, and are computed assuming mean reverersion over a 3-month investment horizon

### Current vs 1yr Range

|              |               | Spot 1-year Change |         |           |         |       |       |        |            | 1-year Price | Change    |         | Beta Impli | Average | Z Score   |      |      |
|--------------|---------------|--------------------|---------|-----------|---------|-------|-------|--------|------------|--------------|-----------|---------|------------|---------|-----------|------|------|
|              |               | Today              | Weakest | Strongest | Average | 1d    | 1m    | 3m     | <b>1</b> y | 1m Zscore    | 3m Zscore | 1m Beta | 1m Zscore  | 3m Beta | 3m Zscore | 1m   | 3m   |
|              | DXY           | 102.01             | 89.64   | 102.01    | 94.51   | 0.3%  | 3.2%  | 6.2%   | 11.6%      | -2.2         | -3.0      | 0.63    | -2.8       | 0.89    | -4.2      | -2.5 | -3.6 |
| <del>a</del> | EUR           | 1.07               | 1.07    | 1.23      | 1.15    | -0.4% | -2.9% | -6.0%  | -12.4%     | 1.7          | 2.5       | 0.75    | 1.1        | 0.99    | 1.4       | 1.4  | 1.9  |
|              | JPY           | 127.3              | 128.9   | 108.1     | 113.5   | 0.7%  | -4.2% | -11.1% | -16.3%     | 2.3          | 4.5       | -0.22   | 2.6        | 0.23    | 4.4       | 2.4  | 4.5  |
| Global       | GBP           | 1.26               | 1.26    | 1.42      | 1.36    | -0.8% | -4.2% | -6.5%  | -9.5%      | 1.8          | 2.2       | 0.71    | 1.4        | 0.97    | 1.2       | 1.6  | 1.7  |
| G            | CAD           | 1.28               | 1.29    | 1.20      | 1.25    | -0.7% | -2.8% | -1.5%  | -3.4%      | 1.6          | 0.7       | 0.63    | 1.0        | 0.98    | -0.5      | 1.3  | 0.1  |
|              | AUD           | 0.72               | 0.70    | 0.78      | 0.74    | -0.3% | -4.9% | 0.2%   | -8.6%      | 1.7          | 0.0       | 0.62    | 1.3        | 0.64    | -0.5      | 1.5  | -0.3 |
|              | EM            | 75.25              | 73.94   | 82.95     | 79.01   | -0.5% | -1.5% | -2.9%  | -8.3%      | 0.7          | 0.9       | 1.00    | 0.0        | 1.00    | 0.0       | 0.3  | 0.5  |
|              | ARS           | 114.83             | 114.83  | 93.27     | 100.90  | -0.1% | -4.0% | -9.5%  | -20.8%     | 0.4          | 0.8       | -0.07   | 1.0        | -0.08   | 1.7       | 0.7  | 1.2  |
|              | BRL           | 4.99               | 5.75    | 4.59      | 5.27    | -2.3% | -5.0% | 9.6%   | 8.6%       | 0.9          | -1.5      | 1.23    | 0.6        | 1.66    | -2.0      | 0.8  | -1.8 |
| atAm         | CLP           | 850.5              | 871.1   | 694.9     | 787.5   | -0.7% | -9.0% | -5.3%  | -18.8%     | 2.4          | 1.0       | 0.73    | 2.3        | 1.15    | 0.4       | 2.3  | 0.7  |
| Lat,         | COP           | 3934               | 4077    | 3587      | 3839    | -0.1% | -3.7% | 1.0%   | -6.3%      | 0.8          | -0.3      | 0.40    | 0.8        | 0.56    | -0.5      | 0.8  | -0.4 |
|              | MXN           | 20.34              | 21.91   | 19.68     | 20.31   | -0.7% | -1.6% | 1.1%   | -2.5%      | 0.3          | -0.2      | 1.02    | 0.0        | 0.99    | -0.6      | 0.2  | -0.4 |
|              | PEN           | 3.81               | 4.14    | 3.63      | 3.91    | -0.1% | -1.9% | 0.9%   | 0.8%       | 0.8          | -0.6      | 0.26    | 0.8        | 0.15    | -0.5      | 0.8  | -0.5 |
|              | EURCZK        | 24.45              | 25.90   | 24.18     | 25.17   | -0.4% | 0.3%  | 0.3%   | 5.5%       | -0.1         | 0.0       | 0.72    | -0.7       | 0.69    | -0.9      | -0.4 | -0.5 |
|              | EURHUF        | 375.6              | 393.3   | 345.4     | 360.0   | -1.0% | -1.0% | -4.1%  | -3.3%      | 0.3          | 1.3       | 1.13    | -0.3       | 1.37    | 0.0       | 0.0  | 0.7  |
| 4            | ILS           | 3.29               | 3.30    | 3.08      | 3.21    | -0.4% | -2.5% | -4.2%  | -1.8%      | 1.6          | 2.1       | 0.32    | 1.1        | 0.01    | 1.9       | 1.4  | 2.0  |
| ME/          | EURPLN        | 4.66               | 4.97    | 4.45      | 4.58    | -0.4% | 0.4%  | -2.0%  | -2.2%      | -0.3         | 0.7       | 0.90    | -1.0       | 0.84    | -0.2      | -0.7 | 0.3  |
| CEEMEA       | <b>EURRON</b> | 4.94               | 4.95    | 4.91      | 4.94    | 0.0%  | 0.1%  | -0.1%  | -0.5%      | -0.5         | -0.2      | 0.00    | -0.2       | -0.04   | 0.5       | -0.3 | 0.2  |
| 0            | RUB           | 74.77              | 135.50  | 69.32     | 76.78   | -3.0% | 25.5% | 5.0%   | 0.2%       | -3.1         | -0.8      | 5.39    | -4.0       | 2.18    | -1.4      | -3.5 | -1.1 |
|              | TRY           | 14.80              | 16.41   | 8.19      | 10.93   | -0.2% | 0.2%  | -9.6%  | -58.2%     | -0.4         | 0.5       | 3.12    | -0.8       | 3.44    | 0.0       | -0.6 | 0.2  |
|              | ZAR           | 15.77              | 16.30   | 13.43     | 14.88   | -0.7% | -8.0% | -3.3%  | -10.0%     | 1.8          | 0.5       | 1.46    | 1.3        | 2.22    | -0.5      | 1.6  | 0.0  |
|              | CNY           | 6.56               | 6.56    | 6.31      | 6.41    | 0.0%  | -3.0% | -3.5%  | -1.1%      | 2.9          | 2.3       | 0.12    | 2.6        | 0.23    | 1.7       | 2.7  | 2.0  |
|              | INR           | 76.60              | 76.96   | 72.40     | 74.60   | 0.2%  | -0.4% | -2.6%  | -2.5%      | 0.1          | 1.1       | 0.56    | -0.3       | 0.52    | 0.6       | -0.1 | 0.9  |
|              | IDR           | 14410              | 14540   | 14070     | 14327   | 0.3%  | -0.5% | -0.5%  | 0.5%       | 0.2          | 0.1       | 0.23    | 0.0        | 0.34    | -0.1      | 0.1  | 0.0  |
| _            | KRW           | 1260               | 1260    | 1107      | 1175    | -0.8% | -2.8% | -5.2%  | -12.6%     | 1.5          | 1.9       | 0.39    | 1.3        | 0.34    | 1.7       | 1.4  | 1.8  |
| Asia         | MYR           | 4.35               | 4.36    | 4.09      | 4.18    | 0.0%  | -3.4% | -3.9%  | -6.1%      | 2.6          | 2.0       | 0.29    | 2.3        | 0.36    | 1.5       | 2.5  | 1.8  |
| •            | PHP           | 52.21              | 52.46   | 47.64     | 50.30   | 0.3%  | -0.2% | -1.8%  | -7.7%      | 0.2          | 1.1       | 0.42    | -0.3       | 0.40    | 0.4       | -0.1 | 0.7  |
|              | SGD           | 1.38               | 1.38    | 1.32      | 1.35    | -0.2% | -1.4% | -2.3%  | -3.8%      | 1.2          | 1.4       | 0.44    | 0.6        | 0.55    | 0.4       | 0.9  | 0.9  |
|              | THB           | 34.30              | 34.30   | 31.04     | 32.83   | -0.5% | -2.1% | -3.9%  | -8.8%      | 1.1          | 1.4       | 0.57    | 0.7        | 0.57    | 0.8       | 0.9  | 1.1  |
|              | TWD           | 29.34              | 29.34   | 27.51     | 27.95   | -0.4% | -2.3% | -5.8%  | -5.3%      | 2.4          | 4.3       | 0.20    | 2.0        | 0.38    | 3.3       | 2.2  | 3.8  |