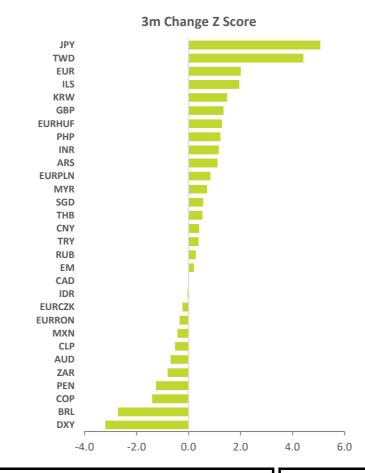

### **NOTES**

- The charts and tables in this document seek to identify leaders and laggards in EM FX markets
- Two approaches are used:
  - <sup>o</sup> Comparing 1m and 3m changes relative to an asset's own history
  - <sup>o</sup> Comparing 1m and 3m changes relative to other assets based on beta to an index
- The analysis, therefore, is not a forecasting tool but to be used for identifying dislocations, which we loosely define as price moves that cannot be justified by fundamentals
- Returns are not annualized, and are computed assuming mean reverersion over a 3-month investment horizon

### Current vs 1yr Range

|              |               | Spot 1-year Change |         |           |         |       |       |        |            | 1-year Price | Change    |         | Beta Impli | Average | Z Score   |      |      |
|--------------|---------------|--------------------|---------|-----------|---------|-------|-------|--------|------------|--------------|-----------|---------|------------|---------|-----------|------|------|
|              |               | Today              | Weakest | Strongest | Average | 1d    | 1m    | 3m     | <b>1</b> y | 1m Zscore    | 3m Zscore | 1m Beta | 1m Zscore  | 3m Beta | 3m Zscore | 1m   | 3m   |
|              | DXY           | 102.01             | 89.64   | 102.01    | 94.51   | 0.3%  | 3.2%  | 6.2%   | 11.6%      | -2.2         | -3.0      | 0.63    | -2.8       | 0.89    | -4.2      | -2.5 | -3.6 |
| <del>a</del> | EUR           | 1.07               | 1.07    | 1.23      | 1.15    | -0.4% | -2.9% | -6.0%  | -12.4%     | 1.7          | 2.5       | 0.75    | 1.1        | 0.99    | 1.4       | 1.4  | 1.9  |
|              | JPY           | 127.3              | 128.9   | 108.1     | 113.5   | 0.7%  | -4.2% | -11.1% | -16.3%     | 2.3          | 4.5       | -0.22   | 2.6        | 0.23    | 4.4       | 2.4  | 4.5  |
| Global       | GBP           | 1.26               | 1.26    | 1.42      | 1.36    | -0.8% | -4.2% | -6.5%  | -9.5%      | 1.8          | 2.2       | 0.71    | 1.4        | 0.97    | 1.2       | 1.6  | 1.7  |
| G            | CAD           | 1.28               | 1.29    | 1.20      | 1.25    | -0.7% | -2.8% | -1.5%  | -3.4%      | 1.6          | 0.7       | 0.63    | 1.0        | 0.98    | -0.5      | 1.3  | 0.1  |
|              | AUD           | 0.72               | 0.70    | 0.78      | 0.74    | -0.3% | -4.9% | 0.2%   | -8.6%      | 1.7          | 0.0       | 0.62    | 1.3        | 0.64    | -0.5      | 1.5  | -0.3 |
|              | EM            | 75.25              | 73.94   | 82.95     | 79.01   | -0.5% | -1.5% | -2.9%  | -8.3%      | 0.7          | 0.9       | 1.00    | 0.0        | 1.00    | 0.0       | 0.3  | 0.5  |
|              | ARS           | 114.83             | 114.83  | 93.27     | 100.90  | -0.1% | -4.0% | -9.5%  | -20.8%     | 0.4          | 0.8       | -0.07   | 1.0        | -0.08   | 1.7       | 0.7  | 1.2  |
|              | BRL           | 4.99               | 5.75    | 4.59      | 5.27    | -2.3% | -5.0% | 9.6%   | 8.6%       | 0.9          | -1.5      | 1.23    | 0.6        | 1.66    | -2.0      | 0.8  | -1.8 |
| atAm         | CLP           | 850.5              | 871.1   | 694.9     | 787.5   | -0.7% | -9.0% | -5.3%  | -18.8%     | 2.4          | 1.0       | 0.73    | 2.3        | 1.15    | 0.4       | 2.3  | 0.7  |
| Lat,         | COP           | 3934               | 4077    | 3587      | 3839    | -0.1% | -3.7% | 1.0%   | -6.3%      | 0.8          | -0.3      | 0.40    | 0.8        | 0.56    | -0.5      | 0.8  | -0.4 |
|              | MXN           | 20.34              | 21.91   | 19.68     | 20.31   | -0.7% | -1.6% | 1.1%   | -2.5%      | 0.3          | -0.2      | 1.02    | 0.0        | 0.99    | -0.6      | 0.2  | -0.4 |
|              | PEN           | 3.81               | 4.14    | 3.63      | 3.91    | -0.1% | -1.9% | 0.9%   | 0.8%       | 0.8          | -0.6      | 0.26    | 0.8        | 0.15    | -0.5      | 0.8  | -0.5 |
|              | EURCZK        | 24.45              | 25.90   | 24.18     | 25.17   | -0.4% | 0.3%  | 0.3%   | 5.5%       | -0.1         | 0.0       | 0.72    | -0.7       | 0.69    | -0.9      | -0.4 | -0.5 |
|              | EURHUF        | 375.6              | 393.3   | 345.4     | 360.0   | -1.0% | -1.0% | -4.1%  | -3.3%      | 0.3          | 1.3       | 1.13    | -0.3       | 1.37    | 0.0       | 0.0  | 0.7  |
| 4            | ILS           | 3.29               | 3.30    | 3.08      | 3.21    | -0.4% | -2.5% | -4.2%  | -1.8%      | 1.6          | 2.1       | 0.32    | 1.1        | 0.01    | 1.9       | 1.4  | 2.0  |
| ME/          | EURPLN        | 4.66               | 4.97    | 4.45      | 4.58    | -0.4% | 0.4%  | -2.0%  | -2.2%      | -0.3         | 0.7       | 0.90    | -1.0       | 0.84    | -0.2      | -0.7 | 0.3  |
| CEEMEA       | <b>EURRON</b> | 4.94               | 4.95    | 4.91      | 4.94    | 0.0%  | 0.1%  | -0.1%  | -0.5%      | -0.5         | -0.2      | 0.00    | -0.2       | -0.04   | 0.5       | -0.3 | 0.2  |
| 0            | RUB           | 74.77              | 135.50  | 69.32     | 76.78   | -3.0% | 25.5% | 5.0%   | 0.2%       | -3.1         | -0.8      | 5.39    | -4.0       | 2.18    | -1.4      | -3.5 | -1.1 |
|              | TRY           | 14.80              | 16.41   | 8.19      | 10.93   | -0.2% | 0.2%  | -9.6%  | -58.2%     | -0.4         | 0.5       | 3.12    | -0.8       | 3.44    | 0.0       | -0.6 | 0.2  |
|              | ZAR           | 15.77              | 16.30   | 13.43     | 14.88   | -0.7% | -8.0% | -3.3%  | -10.0%     | 1.8          | 0.5       | 1.46    | 1.3        | 2.22    | -0.5      | 1.6  | 0.0  |
|              | CNY           | 6.56               | 6.56    | 6.31      | 6.41    | 0.0%  | -3.0% | -3.5%  | -1.1%      | 2.9          | 2.3       | 0.12    | 2.6        | 0.23    | 1.7       | 2.7  | 2.0  |
|              | INR           | 76.60              | 76.96   | 72.40     | 74.60   | 0.2%  | -0.4% | -2.6%  | -2.5%      | 0.1          | 1.1       | 0.56    | -0.3       | 0.52    | 0.6       | -0.1 | 0.9  |
|              | IDR           | 14410              | 14540   | 14070     | 14327   | 0.3%  | -0.5% | -0.5%  | 0.5%       | 0.2          | 0.1       | 0.23    | 0.0        | 0.34    | -0.1      | 0.1  | 0.0  |
| _            | KRW           | 1260               | 1260    | 1107      | 1175    | -0.8% | -2.8% | -5.2%  | -12.6%     | 1.5          | 1.9       | 0.39    | 1.3        | 0.34    | 1.7       | 1.4  | 1.8  |
| Asia         | MYR           | 4.35               | 4.36    | 4.09      | 4.18    | 0.0%  | -3.4% | -3.9%  | -6.1%      | 2.6          | 2.0       | 0.29    | 2.3        | 0.36    | 1.5       | 2.5  | 1.8  |
| •            | PHP           | 52.21              | 52.46   | 47.64     | 50.30   | 0.3%  | -0.2% | -1.8%  | -7.7%      | 0.2          | 1.1       | 0.42    | -0.3       | 0.40    | 0.4       | -0.1 | 0.7  |
|              | SGD           | 1.38               | 1.38    | 1.32      | 1.35    | -0.2% | -1.4% | -2.3%  | -3.8%      | 1.2          | 1.4       | 0.44    | 0.6        | 0.55    | 0.4       | 0.9  | 0.9  |
|              | THB           | 34.30              | 34.30   | 31.04     | 32.83   | -0.5% | -2.1% | -3.9%  | -8.8%      | 1.1          | 1.4       | 0.57    | 0.7        | 0.57    | 0.8       | 0.9  | 1.1  |
|              | TWD           | 29.34              | 29.34   | 27.51     | 27.95   | -0.4% | -2.3% | -5.8%  | -5.3%      | 2.4          | 4.3       | 0.20    | 2.0        | 0.38    | 3.3       | 2.2  | 3.8  |