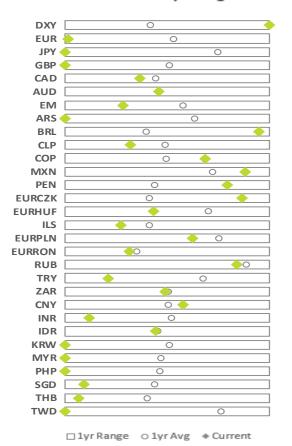

## **COMMENTS**

- DXY is at the strongest level since March 2020 and it continues to appreciate
- For CE FX, we look at crosses against EUR not USD
- Given trading constraints and/or tail risks, we ignore buy signals for RUB, TRY, and ARS

### **NOTES**

- The charts and tables in this document seek to identify leaders and laggards in EM FX markets
- Two approaches are used:
  - <sup>o</sup> Comparing 1m and 3m changes relative to an asset's own history
  - <sup>o</sup> Comparing 1m and 3m changes relative to other assets based on beta to an index
- The analysis, therefore, is not a forecasting tool but to be used for identifying dislocations, which we loosely define as price moves that cannot be justified by fundamentals
- Returns are not annualized, and are computed assuming mean reverersion over a 3-month investment horizon

### Current vs 1yr Range

|              |               | Spot 1-year Change |         |           |         |       |       |        |            | 1-year Price | Change    |         | Beta Impli | Average | Z Score   |      |      |
|--------------|---------------|--------------------|---------|-----------|---------|-------|-------|--------|------------|--------------|-----------|---------|------------|---------|-----------|------|------|
|              |               | Today              | Weakest | Strongest | Average | 1d    | 1m    | 3m     | <b>1</b> y | 1m Zscore    | 3m Zscore | 1m Beta | 1m Zscore  | 3m Beta | 3m Zscore | 1m   | 3m   |
|              | DXY           | 102.01             | 89.64   | 102.01    | 94.51   | 0.3%  | 3.2%  | 6.2%   | 11.6%      | -2.2         | -3.0      | 0.63    | -2.8       | 0.89    | -4.2      | -2.5 | -3.6 |
| <del>a</del> | EUR           | 1.07               | 1.07    | 1.23      | 1.15    | -0.4% | -2.9% | -6.0%  | -12.4%     | 1.7          | 2.5       | 0.75    | 1.1        | 0.99    | 1.4       | 1.4  | 1.9  |
|              | JPY           | 127.3              | 128.9   | 108.1     | 113.5   | 0.7%  | -4.2% | -11.1% | -16.3%     | 2.3          | 4.5       | -0.22   | 2.6        | 0.23    | 4.4       | 2.4  | 4.5  |
| Global       | GBP           | 1.26               | 1.26    | 1.42      | 1.36    | -0.8% | -4.2% | -6.5%  | -9.5%      | 1.8          | 2.2       | 0.71    | 1.4        | 0.97    | 1.2       | 1.6  | 1.7  |
| G            | CAD           | 1.28               | 1.29    | 1.20      | 1.25    | -0.7% | -2.8% | -1.5%  | -3.4%      | 1.6          | 0.7       | 0.63    | 1.0        | 0.98    | -0.5      | 1.3  | 0.1  |
|              | AUD           | 0.72               | 0.70    | 0.78      | 0.74    | -0.3% | -4.9% | 0.2%   | -8.6%      | 1.7          | 0.0       | 0.62    | 1.3        | 0.64    | -0.5      | 1.5  | -0.3 |
|              | EM            | 75.25              | 73.94   | 82.95     | 79.01   | -0.5% | -1.5% | -2.9%  | -8.3%      | 0.7          | 0.9       | 1.00    | 0.0        | 1.00    | 0.0       | 0.3  | 0.5  |
|              | ARS           | 114.83             | 114.83  | 93.27     | 100.90  | -0.1% | -4.0% | -9.5%  | -20.8%     | 0.4          | 0.8       | -0.07   | 1.0        | -0.08   | 1.7       | 0.7  | 1.2  |
|              | BRL           | 4.99               | 5.75    | 4.59      | 5.27    | -2.3% | -5.0% | 9.6%   | 8.6%       | 0.9          | -1.5      | 1.23    | 0.6        | 1.66    | -2.0      | 0.8  | -1.8 |
| atAm         | CLP           | 850.5              | 871.1   | 694.9     | 787.5   | -0.7% | -9.0% | -5.3%  | -18.8%     | 2.4          | 1.0       | 0.73    | 2.3        | 1.15    | 0.4       | 2.3  | 0.7  |
| Lat,         | COP           | 3934               | 4077    | 3587      | 3839    | -0.1% | -3.7% | 1.0%   | -6.3%      | 0.8          | -0.3      | 0.40    | 0.8        | 0.56    | -0.5      | 0.8  | -0.4 |
|              | MXN           | 20.34              | 21.91   | 19.68     | 20.31   | -0.7% | -1.6% | 1.1%   | -2.5%      | 0.3          | -0.2      | 1.02    | 0.0        | 0.99    | -0.6      | 0.2  | -0.4 |
|              | PEN           | 3.81               | 4.14    | 3.63      | 3.91    | -0.1% | -1.9% | 0.9%   | 0.8%       | 0.8          | -0.6      | 0.26    | 0.8        | 0.15    | -0.5      | 0.8  | -0.5 |
|              | EURCZK        | 24.45              | 25.90   | 24.18     | 25.17   | -0.4% | 0.3%  | 0.3%   | 5.5%       | -0.1         | 0.0       | 0.72    | -0.7       | 0.69    | -0.9      | -0.4 | -0.5 |
|              | EURHUF        | 375.6              | 393.3   | 345.4     | 360.0   | -1.0% | -1.0% | -4.1%  | -3.3%      | 0.3          | 1.3       | 1.13    | -0.3       | 1.37    | 0.0       | 0.0  | 0.7  |
| 4            | ILS           | 3.29               | 3.30    | 3.08      | 3.21    | -0.4% | -2.5% | -4.2%  | -1.8%      | 1.6          | 2.1       | 0.32    | 1.1        | 0.01    | 1.9       | 1.4  | 2.0  |
| ME/          | EURPLN        | 4.66               | 4.97    | 4.45      | 4.58    | -0.4% | 0.4%  | -2.0%  | -2.2%      | -0.3         | 0.7       | 0.90    | -1.0       | 0.84    | -0.2      | -0.7 | 0.3  |
| CEEMEA       | <b>EURRON</b> | 4.94               | 4.95    | 4.91      | 4.94    | 0.0%  | 0.1%  | -0.1%  | -0.5%      | -0.5         | -0.2      | 0.00    | -0.2       | -0.04   | 0.5       | -0.3 | 0.2  |
| 0            | RUB           | 74.77              | 135.50  | 69.32     | 76.78   | -3.0% | 25.5% | 5.0%   | 0.2%       | -3.1         | -0.8      | 5.39    | -4.0       | 2.18    | -1.4      | -3.5 | -1.1 |
|              | TRY           | 14.80              | 16.41   | 8.19      | 10.93   | -0.2% | 0.2%  | -9.6%  | -58.2%     | -0.4         | 0.5       | 3.12    | -0.8       | 3.44    | 0.0       | -0.6 | 0.2  |
|              | ZAR           | 15.77              | 16.30   | 13.43     | 14.88   | -0.7% | -8.0% | -3.3%  | -10.0%     | 1.8          | 0.5       | 1.46    | 1.3        | 2.22    | -0.5      | 1.6  | 0.0  |
|              | CNY           | 6.56               | 6.56    | 6.31      | 6.41    | 0.0%  | -3.0% | -3.5%  | -1.1%      | 2.9          | 2.3       | 0.12    | 2.6        | 0.23    | 1.7       | 2.7  | 2.0  |
|              | INR           | 76.60              | 76.96   | 72.40     | 74.60   | 0.2%  | -0.4% | -2.6%  | -2.5%      | 0.1          | 1.1       | 0.56    | -0.3       | 0.52    | 0.6       | -0.1 | 0.9  |
|              | IDR           | 14410              | 14540   | 14070     | 14327   | 0.3%  | -0.5% | -0.5%  | 0.5%       | 0.2          | 0.1       | 0.23    | 0.0        | 0.34    | -0.1      | 0.1  | 0.0  |
| _            | KRW           | 1260               | 1260    | 1107      | 1175    | -0.8% | -2.8% | -5.2%  | -12.6%     | 1.5          | 1.9       | 0.39    | 1.3        | 0.34    | 1.7       | 1.4  | 1.8  |
| Asia         | MYR           | 4.35               | 4.36    | 4.09      | 4.18    | 0.0%  | -3.4% | -3.9%  | -6.1%      | 2.6          | 2.0       | 0.29    | 2.3        | 0.36    | 1.5       | 2.5  | 1.8  |
| •            | PHP           | 52.21              | 52.46   | 47.64     | 50.30   | 0.3%  | -0.2% | -1.8%  | -7.7%      | 0.2          | 1.1       | 0.42    | -0.3       | 0.40    | 0.4       | -0.1 | 0.7  |
|              | SGD           | 1.38               | 1.38    | 1.32      | 1.35    | -0.2% | -1.4% | -2.3%  | -3.8%      | 1.2          | 1.4       | 0.44    | 0.6        | 0.55    | 0.4       | 0.9  | 0.9  |
|              | THB           | 34.30              | 34.30   | 31.04     | 32.83   | -0.5% | -2.1% | -3.9%  | -8.8%      | 1.1          | 1.4       | 0.57    | 0.7        | 0.57    | 0.8       | 0.9  | 1.1  |
|              | TWD           | 29.34              | 29.34   | 27.51     | 27.95   | -0.4% | -2.3% | -5.8%  | -5.3%      | 2.4          | 4.3       | 0.20    | 2.0        | 0.38    | 3.3       | 2.2  | 3.8  |