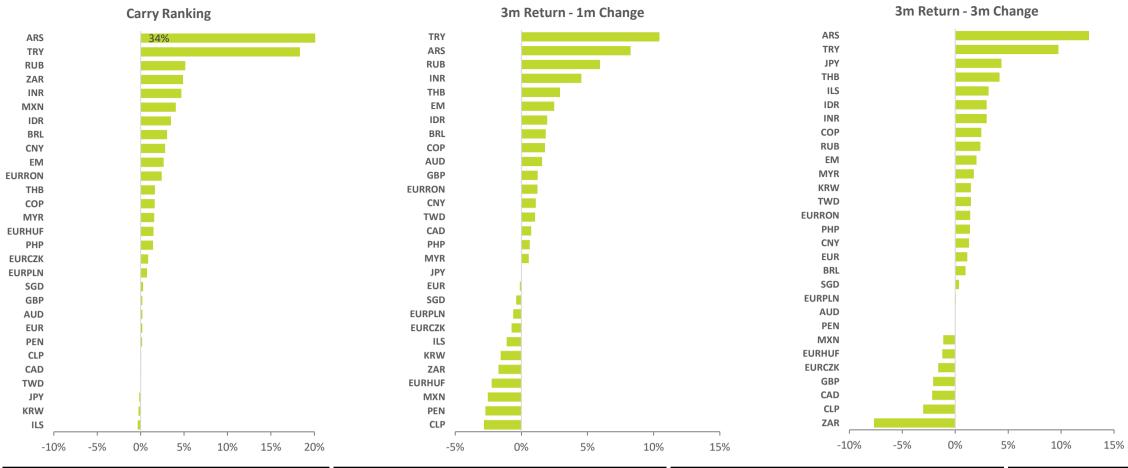

FX Dashboard - 3m Returns 4/13/2021

|        |        |                                             |        |            |            | 1-year Pri | ce Change  |           |            | Beta Impli | Average 3m Return |           |       |       |
|--------|--------|---------------------------------------------|--------|------------|------------|------------|------------|-----------|------------|------------|-------------------|-----------|-------|-------|
|        |        | Spot 3m Fwd Ann<br>Today Today 3m Imp Yld F |        | 1m         | chg        | 3m         | chg        | 1m        | chg        | 3m         | chg               |           |       |       |
|        |        | Today                                       | Today  | 3m Imp Yld | Fair Value | 3m Return  | Fair Value | 3m Return | Fair Value | 3m Return  | Fair Value        | 3m Return | 1m    | 3m    |
|        | DXY    | 92.06                                       |        |            |            |            |            |           |            |            |                   |           |       |       |
|        | EUR    | 1.19                                        | 1.19   | 0.2%       | 1.19       | 0.1%       | 1.21       | 1.7%      | 1.19       | -0.4%      | 1.20              | 0.6%      | -0.1% | 1.1%  |
| a      | JPY    | 109.2                                       | 109.2  | -0.2%      | 109.1      | 0.1%       | 104.3      | 4.5%      | 109.2      | -0.1%      | 104.7             | 4.2%      | 0.0%  | 4.4%  |
| Global | GBP    | 1.37                                        | 1.37   | 0.2%       | 1.39       | 1.4%       | 1.35       | -1.6%     | 1.39       | 1.1%       | 1.34              | -2.6%     | 1.2%  | -2.1% |
| О      | CAD    | 1.26                                        | 1.26   | 0.1%       | 1.25       | 1.0%       | 1.28       | -1.5%     | 1.25       | 0.5%       | 1.30              | -2.9%     | 0.7%  | -2.2% |
|        | AUD    | 0.76                                        | 0.76   | 0.2%       | 0.78       | 2.0%       | 0.77       | 1.1%      | 0.77       | 1.2%       | 0.75              | -1.0%     | 1.6%  | 0.0%  |
| LatAm  | EM     | 81.06                                       |        | 2.6%       | 80.82      | 2.3%       | 80.02      | 1.4%      | 81.06      | 2.6%       | 81.06             | 2.6%      | 2.5%  | 2.0%  |
|        | ARS    | 92.57                                       | 100.51 | 34.4%      | 94.36      | 6.3%       | 92.02      | 8.8%      | 90.77      | 10.2%      | 85.27             | 16.5%     | 8.3%  | 12.6% |
|        | BRL    | 5.70                                        | 5.75   | 3.0%       | 5.63       | 2.1%       | 5.64       | 1.9%      | 5.66       | 1.6%       | 5.74              | 0.1%      | 1.8%  | 1.0%  |
|        | CLP    | 708.7                                       | 708.2  | 0.1%       | 726.9      | -2.6%      | 725.9      | -2.5%     | 730.2      | -3.1%      | 733.9             | -3.6%     | -2.8% | -3.0% |
| Lat    | COP    | 3660                                        | 3671   | 1.6%       | 3598       | 2.0%       | 3536       | 3.7%      | 3614       | 1.6%       | 3628              | 1.2%      | 1.8%  | 2.5%  |
|        | MXN    | 20.14                                       | 20.34  | 4.1%       | 20.78      | -2.1%      | 20.17      | 0.9%      | 20.96      | -3.0%      | 21.00             | -3.2%     | -2.5% | -1.1% |
|        | PEN    | 3.62                                        | 3.62   | 0.2%       | 3.72       | -2.8%      | 3.64       | -0.5%     | 3.71       | -2.6%      | 3.60              | 0.4%      | -2.7% | 0.0%  |
|        | EURCZK | 26.00                                       | 26.04  | 0.9%       | 26.19      | -0.5%      | 26.26      | -0.8%     | 26.29      | -0.9%      | 26.68             | -2.4%     | -0.7% | -1.6% |
|        | EURHUF | 358.9                                       | 360.1  | 1.5%       | 368.2      | -2.2%      | 363.8      | -1.0%     | 368.3      | -2.2%      | 365.2             | -1.4%     | -2.2% | -1.2% |
| ⋖      | ILS    | 3.30                                        | 3.29   | -0.3%      | 3.32       | -0.8%      | 3.16       | 4.0%      | 3.34       | -1.4%      | 3.22              | 2.3%      | -1.1% | 3.1%  |
| CEEMEA | EURPLN | 4.56                                        | 4.57   | 0.7%       | 4.59       | -0.5%      | 4.54       | 0.5%      | 4.60       | -0.7%      | 4.58              | -0.4%     | -0.6% | 0.0%  |
| 買      | EURRON | 4.92                                        | 4.95   | 2.4%       | 4.89       | 1.2%       | 4.88       | 1.4%      | 4.89       | 1.3%       | 4.88              | 1.5%      | 1.2%  | 1.4%  |
| O      | RUB    | 77.07                                       | 78.03  | 5.1%       | 73.45      | 6.0%       | 75.58      | 3.2%      | 73.61      | 5.8%       | 76.82             | 1.6%      | 5.9%  | 2.4%  |
|        | TRY    | 8.15                                        | 8.52   | 18.3%      | 7.69       | 10.1%      | 7.74       | 9.6%      | 7.65       | 10.7%      | 7.71              | 9.9%      | 10.4% | 9.7%  |
|        | ZAR    | 14.62                                       | 14.80  | 4.9%       | 15.01      | -1.4%      | 15.73      | -6.1%     | 15.11      | -2.0%      | 16.25             | -9.3%     | -1.7% | -7.7% |
|        | CNY    | 6.54                                        | 6.59   | 2.8%       | 6.51       | 1.1%       | 6.49       | 1.5%      | 6.52       | 1.1%       | 6.51              | 1.1%      | 1.1%  | 1.3%  |
|        | INR    | 75.34                                       | 76.18  | 4.7%       | 72.90      | 4.4%       | 73.90      | 3.0%      | 72.71      | 4.7%       | 74.01             | 2.9%      | 4.5%  | 3.0%  |
|        | IDR    | 14600                                       | 14720  | 3.5%       | 14399      | 2.2%       | 14112      | 4.2%      | 14475      | 1.7%       | 14469             | 1.7%      | 1.9%  | 3.0%  |
| · ·    | KRW    | 1122                                        | 1121   | -0.2%      | 1138       | -1.5%      | 1100       | 1.9%      | 1140       | -1.7%      | 1109              | 1.1%      | -1.6% | 1.5%  |
| Asia   | MYR    | 4.13                                        | 4.15   | 1.6%       | 4.12       | 0.6%       | 4.06       | 2.1%      | 4.13       | 0.5%       | 4.09              | 1.4%      | 0.6%  | 1.7%  |
| -      | PHP    | 48.62                                       | 48.77  | 1.4%       | 48.39      | 0.8%       | 47.94      | 1.7%      | 48.53      | 0.5%       | 48.26             | 1.0%      | 0.6%  | 1.4%  |
|        | SGD    | 1.34                                        | 1.34   | 0.3%       | 1.35       | -0.3%      | 1.33       | 0.7%      | 1.35       | -0.5%      | 1.34              | 0.0%      | -0.4% | 0.4%  |
|        | THB    | 31.55                                       | 31.66  | 1.7%       | 30.67      | 3.2%       | 30.11      | 5.0%      | 30.81      | 2.7%       | 30.60             | 3.4%      | 2.9%  | 4.2%  |
|        | TWD    | 28.47                                       | 28.46  | 0.0%       | 28.14      | 1.1%       | 27.97      | 1.7%      | 28.19      | 0.9%       | 28.12             | 1.2%      | 1.0%  | 1.5%  |

FX Dashboard - 3m Returns 4/13/2021

Cross FX 3m Returns (based on mean reversion of 3m changes)

|            | SHORT |                 |               |               |              |                         |               |               |                 |              |               |               |               |                 |               |                 |                 |                 |       |               |                 |                 |                |                |                |               |                 |                |
|------------|-------|-----------------|---------------|---------------|--------------|-------------------------|---------------|---------------|-----------------|--------------|---------------|---------------|---------------|-----------------|---------------|-----------------|-----------------|-----------------|-------|---------------|-----------------|-----------------|----------------|----------------|----------------|---------------|-----------------|----------------|
|            | EUR   | JPY             | GBP           | CAD           | AUD          | ARS                     | BRL           | CLP           | СОР             | MXN          | PEN           | CZK           | HUF           | ILS             | PLN           | RON             | RUB             | TRY             | ZAR   | CNY           | INR             | IDR             | KRW            | MYR            | PHP            | SGD           | THB             | TWD            |
| EUR        | 0.0%  | -3.2%           | 3.2%          | 3.3%          | 1.1%         | -11.5%                  | 0.2%          | 4.2%          | -1.3%           | 2.3%         | 1.2%          | 1.8%          | 1.5%          | -2.0%           | 0.2%          | -1.2%           | -1.2%           | -8.6%           | 8.8%  | -0.1%         | -1.8%           | -1.8%           | -0.3%          | -0.6%          | -0.2%          | 0.8%          | -3.0%           | -0.3%          |
| JPY        | 3.2%  | 0.0%            | 6.5%          | 6.5%          | 4.3%         | -8.3%                   | 3.4%          | 7.4%          | 1.9%            | 5.5%         | 4.4%          | 5.0%          | 4.7%          | 1.2%            | 3.4%          | 2.0%            | 2.0%            | -5.4%           | 12.0% | 3.1%          | 1.4%            | 1.4%            | 2.9%           | 2.6%           | 3.0%           | 4.0%          | 0.2%            | 2.9%           |
| GBP        | -3.2% | -6.5%           | 0.0%          | 0.1%          | -2.1%        | -14.7%                  | -3.1%         | 0.9%          | -4.5%           | -0.9%        | -2.1%         | -1.4%         | -1.8%         | -5.2%           | -3.1%         | -4.4%           | -4.5%           | -11.8%          | 5.6%  | -3.4%         | -5.1%           | -5.1%           | -3.6%          | -3.8%          | -3.5%          | -2.4%         | -6.3%           | -3.6%          |
| CAD        | -3.3% | -6.5%           | -0.1%         | 0.0%          | -2.2%        | -14.8%                  | -3.2%         | 0.8%          | -4.6%           | -1.0%        | -2.2%         | -1.5%         | -1.9%         | -5.3%           | -3.2%         | -4.5%           | -4.6%           | -11.9%          | 5.5%  | -3.5%         | -5.2%           | -5.2%           | -3.7%          | -3.9%          | -3.6%          | -2.5%         | -6.4%           | -3.7%          |
| AUD        | -1.1% | -4.3%           | 2.1%          | 2.2%          | 0.0%         | -12.6%                  | -0.9%         | 3.1%          | -2.4%           | 1.2%         | 0.1%          | 0.7%          | 0.4%          | -3.1%           | -0.9%         | -2.3%           | -2.3%           | -9.7%           | 7.7%  | -1.2%         | -2.9%           | -2.9%           | -1.4%          | -1.7%          | -1.3%          | -0.3%         | -4.1%           | -1.4%          |
| ARS        | 11.5% | 8.3%            | 14.7%         | 14.8%         | 12.6%        | 0.0%                    | 11.7%         | 15.7%         | 10.2%           | 13.8%        | 12.7%         | 13.3%         | 12.9%         | 9.5%            | 11.7%         | 10.3%           | 10.3%           | 2.9%            | 20.3% | 11.3%         | 9.7%            | 9.7%            | 11.2%          | 10.9%          | 11.3%          | 12.3%         | 8.5%            | 11.2%          |
| BRL        | -0.2% | -3.4%           | 3.1%          | 3.2%          | 0.9%         | -11.7%                  | 0.0%          | 4.0%          | -1.5%           | 2.1%         | 1.0%          | 1.6%          | 1.3%          | -2.2%           | 0.0%          | -1.4%           | -1.4%           | -8.8%           | 8.6%  | -0.3%         | -2.0%           | -2.0%           | -0.5%          | -0.8%          | -0.4%          | 0.6%          | -3.2%           | -0.5%          |
| CLP        | -4.2% | -7.4%           | -0.9%         | -0.8%         | -3.1%        | -15.7%                  | -4.0%         | 0.0%          | -5.5%           | -1.9%        | -3.0%         | -2.3%         | -2.7%         | -6.2%           | -4.0%         | -5.4%           | -5.4%           | -12.8%          | 4.6%  | -4.3%         | -6.0%           | -6.0%           | -4.5%          | -4.8%          | -4.4%          | -3.4%         | -7.2%           | -4.5%          |
| СОР        | 1.3%  | -1.9%           | 4.5%          | 4.6%          | 2.4%         | -10.2%                  | 1.5%          | 5.5%          | 0.0%            | 3.6%         | 2.5%          | 3.1%          | 2.8%          | -0.7%           | 1.5%          | 0.1%            | 0.1%            |                 | 10.1% | 1.2%          | -0.5%           | -0.5%           | 1.0%           | 0.7%           | 1.1%           | 2.1%          | -1.7%           | 1.0%           |
| MXN        | -2.3% | -5.5%           | 0.9%          | 1.0%          | -1.2%        | -13.8%                  | -2.1%         | 1.9%          | -3.6%           | 0.0%         | -1.1%         | -0.5%         | -0.8%         | -4.3%           | -2.1%         | -3.5%           |                 | -10.9%          | 6.5%  | -2.4%         | -4.1%           | -4.1%           | -2.6%          | -2.9%          | -2.5%          | -1.5%         | -5.3%           | -2.6%          |
| PEN        | -1.2% | -4.4%           | 2.1%          | 2.2%          | -0.1%        | -12.7%                  |               | 3.0%          | -2.5%           | 1.1%         | 0.0%          | 0.6%          | 0.3%          | -3.2%           | -1.0%         | -2.4%           | -2.4%           | -9.8%           | 7.6%  | -1.3%         | -3.0%           | -3.0%           | -1.5%          | -1.8%          | -1.4%          | -0.4%         | -4.2%           | -1.5%          |
| CZK        | -1.8% | -5.0%           | 1.4%          | 1.5%          | -0.7%        | -13.3%                  | -1.6%         | 2.3%          | -3.1%           | 0.5%         | -0.6%         | 0.0%          | -0.4%         | -3.8%           | -1.7%         | -3.0%           |                 | -10.4%          | 7.0%  | -2.0%         | -3.6%           | -3.7%           | -2.2%          | -2.4%          | -2.1%          | -1.0%         | -4.9%           | -2.2%          |
| HUF        | -1.5% | -4.7%           | 1.8%          | 1.9%          | -0.4%        | -12.9%                  | -1.3%         | 2.7%          | -2.8%           | 0.8%         | -0.3%         | 0.4%          | 0.0%          | -3.5%           | -1.3%         | -2.7%           |                 | -10.0%          | 7.4%  | -1.6%         | -3.3%           | -3.3%           | -1.8%          | -2.1%          | -1.7%          | -0.7%         | -4.5%           | -1.8%          |
| N ILS      | 2.0%  | -1.2%           | 5.2%          | 5.3%          | 3.1%         | -9.5%                   | 2.2%          | 6.2%          | 0.7%            | 4.3%         | 3.2%          | 3.8%          | 3.5%          | 0.0%            | 2.2%          | 0.8%            | 0.8%            | -6.6%           | 10.8% | 1.9%          | 0.2%            | 0.2%            | 1.7%           | 1.4%           | 1.8%           | 2.8%          | -1.0%           | 1.7%           |
| 9 PLN      | -0.2% | -3.4%           | 3.1%          | 3.2%          | 0.9%         | -11.7%                  | 0.0%          | 4.0%          | -1.5%           | 2.1%         | 1.0%          | 1.7%          | 1.3%          | -2.2%           | 0.0%          | -1.4%           | -1.4%           | -8.8%           | 8.7%  | -0.3%         | -2.0%           | -2.0%           | -0.5%          | -0.8%          | -0.4%          | 0.6%          | -3.2%           | -0.5%          |
| RON        | 1.2%  | -2.0%           | 4.4%          | 4.5%          | 2.3%         | -10.3%                  | 1.4%          | 5.4%          | -0.1%           | 3.5%         | 2.4%          | 3.0%          | 2.7%          | -0.8%           | 1.4%          | 0.0%            | 0.0%            | -7.4%           | 10.0% | 1.1%          | -0.6%           | -0.6%           | 0.9%           | 0.6%           | 1.0%           | 2.0%          | -1.8%           | 0.9%           |
| RUB        | 1.2%  | -2.0%           | 4.5%          | 4.6%          | 2.3%         | -10.3%                  | 1.4%          | 5.4%          | -0.1%           | 3.5%         | 2.4%          | 3.1%          | 2.7%          | -0.8%           | 1.4%          | 0.0%            | 0.0%            | -7.4%           | 10.0% | 1.1%          | -0.6%           | -0.6%           | 0.9%           | 0.6%           | 1.0%           | 2.0%          | -1.8%           | 0.9%           |
| TRY<br>ZAR | 8.6%  | 5.4%            | 11.8%         | 11.9%         | 9.7%         | -2.9%                   | 8.8%          | 12.8%         | 7.3%            | 10.9%        | 9.8%          | 10.4%         | 10.0%         | 6.6%            | 8.8%          | 7.4%            | 7.4%            | 0.0%            | 0.0%  | 8.4%          | 6.8%            | 6.8%            | 8.3%           | 8.0%           | 8.4%           | 9.4%          | 5.6%            | 8.3%           |
| CNY        | -0.0% | -12.0%<br>-3.1% | -5.6%<br>3.4% | -5.5%<br>3.5% | -7.7%        | -20.3%<br>-11.3%        | -8.6%<br>0.3% | -4.6%<br>4.3% | -10.1%<br>-1.2% | -6.5%        | -7.6%<br>1.3% | -7.0%<br>2.0% | -7.4%<br>1.6% | -10.8%<br>-1.9% | -8.7%<br>0.3% | -10.0%<br>-1.1% | -10.0%<br>-1.1% | -17.4%<br>-8.4% | 9.0%  | -9.0%<br>0.0% | -10.6%<br>-1.7% | -10.6%<br>-1.7% | -9.1%<br>-0.2% | -9.4%<br>-0.5% | -9.0%<br>-0.1% | -8.0%<br>0.9% | -11.9%<br>-2.9% | -9.1%<br>-0.2% |
| INR        | 0.1%  | -3.1%           | 5.1%          | 5.2%          | 1.2%<br>2.9% | -11.5 <i>%</i><br>-9.7% | 2.0%          | 6.0%          | 0.5%            | 2.4%<br>4.1% | 3.0%          | 3.6%          | 3.3%          | -0.2%           | 2.0%          | 0.6%            | 0.6%            | -6.8%           | 10.6% | 1.7%          | 0.0%            | 0.0%            | 1.5%           | 1.2%           | 1.6%           | 2.6%          | -2.9%           | 1.5%           |
| IDR        | 1.8%  | -1.4%           | 5.1%          | 5.2%          | 2.9%         | -9.7%                   | 2.0%          | 6.0%          | 0.5%            | 4.1%         | 3.0%          | 3.7%          | 3.3%          | -0.2%           | 2.0%          | 0.6%            | 0.6%            | -6.8%           | 10.6% | 1.7%          | 0.0%            | 0.0%            | 1.5%           | 1.2%           | 1.6%           | 2.6%          | -1.2%           | 1.5%           |
| KRW        |       |                 |               |               |              | -11.2%                  |               |               |                 |              |               |               |               |                 |               |                 |                 |                 |       |               |                 |                 |                |                |                |               |                 |                |
| MYR        |       |                 |               |               |              | -10.9%                  |               |               |                 |              |               |               |               |                 |               |                 |                 |                 |       |               |                 |                 |                |                |                |               |                 |                |
| PHP        |       |                 |               |               |              | -11.3%                  |               |               |                 |              |               |               |               |                 |               |                 |                 |                 |       |               |                 |                 |                |                |                |               | -2.8%           |                |
| SGD        |       |                 |               |               |              | -12.3%                  |               |               |                 |              |               |               |               |                 |               |                 |                 |                 |       |               |                 |                 |                |                |                |               | -3.8%           |                |
| THB        |       |                 |               |               |              | -8.5%                   |               |               |                 |              |               |               |               |                 |               |                 |                 |                 |       |               |                 |                 |                |                |                |               |                 | 2.7%           |
| TWD        |       |                 |               |               |              | -11.2%                  |               |               |                 |              |               |               |               |                 |               |                 |                 |                 |       |               |                 |                 |                |                |                |               |                 |                |
| 1 44 5     | 0.570 | 2.570           | 3.070         | 3.770         | 1.7/0        | 11.2/0                  | 0.570         | 7.3/0         | 1.070           | 2.0/0        | 1.3/0         | 2.2/0         | 1.0/0         | 1.7/0           | 0.570         | 0.570           | 0.570           | 0.570           | J.170 | 0.2/0         | 1.5/0           | 1.5/0           | 0.070          | 0.570          | 0.1/0          | 1.1/0         | 2.7 /0          | 0.070          |