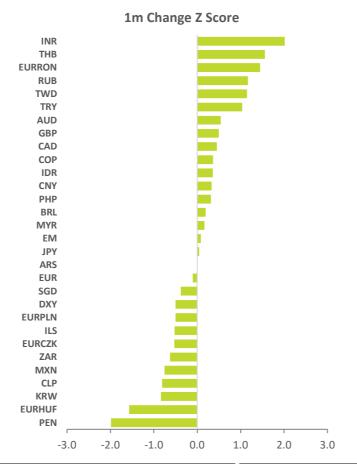

# Current vs 1yr Range

|              |        | Spot  |         | 1-year    |         |       | Cha   | inge  |            | 1-year Price | Change    |         | Beta Impli | Average | Z Score   |      |      |
|--------------|--------|-------|---------|-----------|---------|-------|-------|-------|------------|--------------|-----------|---------|------------|---------|-----------|------|------|
|              |        | Today | Weakest | Strongest | Average | 1d    | 1m    | 3m    | <b>1</b> y | 1m Zscore    | 3m Zscore | 1m Beta | 1m Zscore  | 3m Beta | 3m Zscore | 1m   | 3m   |
|              | DXY    | 92.06 | 89.44   | 100.47    | 93.77   | -0.1% | 0.4%  | 1.7%  | -7.6%      | -0.3         | -0.9      | 0.79    | -0.7       | 0.60    | -1.5      | -0.5 | -1.2 |
|              | EUR    | 1.19  | 1.08    | 1.23      | 1.17    | 0.2%  | -0.2% | -1.8% | 8.9%       | 0.1          | 0.7       | 0.93    | -0.3       | 0.65    | 0.2       | -0.1 | 0.5  |
| Global       | JPY    | 109.2 | 110.7   | 102.7     | 106.1   | 0.1%  | -0.2% | -4.7% | -1.3%      | 0.1          | 2.3       | 0.30    | 0.0        | 0.20    | 2.1       | 0.0  | 2.2  |
|              | GBP    | 1.37  | 1.21    | 1.41      | 1.31    | -0.1% | -1.4% | 1.6%  | 9.3%       | 0.6          | -0.5      | 0.62    | 0.4        | 0.56    | -0.8      | 0.5  | -0.7 |
| ច            | CAD    | 1.26  | 1.42    | 1.24      | 1.32    | -0.2% | -0.9% | 1.5%  | 9.9%       | 0.6          | -0.6      | 0.56    | 0.3        | 0.67    | -1.2      | 0.5  | -0.9 |
|              | AUD    | 0.76  | 0.63    | 0.80      | 0.72    | -0.1% | -1.9% | -1.1% | 17.7%      | 0.7          | 0.3       | 1.23    | 0.4        | 1.08    | -0.3      | 0.5  | 0.0  |
|              | EM     | 81.06 | 76.27   | 83.75     | 80.49   | 0.0%  | -0.7% | -2.0% | 4.7%       | 0.2          | 0.5       | 1.00    | 0.0        | 1.00    | 0.0       | 0.1  | 0.2  |
|              | ARS    | 92.57 | 92.57   | 65.18     | 78.18   | 0.0%  | -2.0% | -8.3% | -35.1%     | -0.3         | 0.1       | -0.02   | 0.3        | 0.04    | 0.9       | 0.0  | 0.5  |
| CEEMEA LatAm | BRL    | 5.70  | 5.89    | 4.82      | 5.42    | 0.7%  | -2.6% | -3.7% | -9.1%      | 0.2          | 0.1       | 2.82    | 0.1        | 2.28    | -0.1      | 0.2  | 0.0  |
|              | CLP    | 708.7 | 859.4   | 695.6     | 767.0   | 0.6%  | 2.1%  | 1.5%  | 18.0%      | -0.7         | -0.6      | 1.38    | -0.9       | 1.03    | -0.9      | -0.8 | -0.7 |
|              | COP    | 3660  | 4050    | 3412      | 3684    | 0.1%  | -2.4% | -4.7% | 5.3%       | 0.4          | 0.6       | 1.74    | 0.3        | 1.93    | 0.2       | 0.4  | 0.4  |
|              | MXN    | 20.14 | 24.95   | 19.59     | 21.43   | 0.0%  | 2.9%  | -0.4% | 15.8%      | -0.7         | 0.0       | 1.71    | -0.8       | 2.32    | -0.6      | -0.8 | -0.3 |
|              | PEN    | 3.62  | 3.77    | 3.37      | 3.57    | 0.0%  | 2.5%  | -0.2% | -6.6%      | -2.1         | -0.3      | 0.23    | -1.9       | -0.12   | 0.3       | -2.0 | 0.0  |
|              | EURCZK | 26.00 | 27.70   | 25.67     | 26.51   | 0.0%  | 0.6%  | 0.8%  | 3.3%       | -0.4         | -0.4      | 0.69    | -0.6       | 0.88    | -1.1      | -0.5 | -0.8 |
|              | EURHUF | 358.9 | 368.5   | 343.1     | 356.4   | -0.6% | 2.2%  | 0.6%  | -1.7%      | -1.6         | -0.7      | 0.61    | -1.6       | 0.58    | -0.9      | -1.6 | -0.8 |
|              | ILS    | 3.30  | 3.60    | 3.13      | 3.37    | -0.1% | 0.8%  | -3.9% | 8.1%       | -0.4         | 1.8       | 0.61    | -0.7       | 0.70    | 1.1       | -0.5 | 1.4  |
|              | EURPLN | 4.56  | 4.66    | 4.37      | 4.50    | -0.7% | 0.4%  | -0.8% | -0.1%      | -0.4         | 0.2       | 0.72    | -0.6       | 0.68    | -0.3      | -0.5 | 0.0  |
|              | EURRON | 4.92  | 4.92    | 4.82      | 4.86    | 0.0%  | -0.8% | -1.1% | -1.9%      | 1.4          | 1.3       | 0.07    | 1.5        | 0.08    | 1.5       | 1.4  | 1.4  |
| 0            | RUB    | 77.07 | 80.35   | 68.16     | 74.09   | 0.2%  | -5.5% | -3.3% | -4.6%      | 1.2          | 0.3       | 1.36    | 1.1        | 1.51    | 0.1       | 1.2  | 0.2  |
|              | TRY    | 8.15  | 8.52    | 6.71      | 7.39    | -0.1% | -7.5% | -8.6% | -18.5%     | 1.0          | 0.6       | 1.82    | 1.1        | 1.61    | 0.6       | 1.0  | 0.6  |
|              | ZAR    | 14.62 | 19.09   | 14.44     | 16.23   | -0.4% | 2.1%  | 6.1%  | 21.4%      | -0.6         | -1.1      | 1.81    | -0.7       | 2.23    | -1.6      | -0.6 | -1.4 |
|              | CNY    | 6.54  | 7.17    | 6.43      | 6.76    | 0.0%  | -0.5% | -1.0% | 7.5%       | 0.3          | 0.4       | 0.17    | 0.3        | 0.27    | 0.2       | 0.3  | 0.3  |
|              | INR    | 75.34 | 76.97   | 72.37     | 74.16   | -0.5% | -3.6% | -2.5% | 1.2%       | 1.9          | 0.8       | 0.07    | 2.1        | 0.38    | 0.7       | 2.0  | 0.7  |
|              | IDR    | 14600 | 15620   | 13840     | 14439   | -0.1% | -1.5% | -3.6% | 6.8%       | 0.4          | 0.8       | 1.01    | 0.3        | 1.38    | 0.2       | 0.4  | 0.5  |
| <b></b>      | KRW    | 1122  | 1241    | 1084      | 1156    | 0.2%  | 1.2%  | -2.3% | 8.0%       | -0.8         | 0.8       | 0.47    | -0.9       | 0.52    | 0.5       | -0.8 | 0.6  |
| Asia         | MYR    | 4.13  | 4.39    | 4.00      | 4.17    | -0.1% | -0.4% | -2.1% | 4.5%       | 0.2          | 0.9       | 0.46    | 0.1        | 0.53    | 0.5       | 0.2  | 0.7  |
| •            | PHP    | 48.62 | 51.03   | 47.89     | 48.90   | -0.2% | -0.3% | -1.0% | 4.0%       | 0.5          | 1.0       | 0.15    | 0.2        | 0.15    | 0.5       | 0.3  | 0.8  |
|              | SGD    | 1.34  | 1.43    | 1.32      | 1.36    | 0.0%  | 0.3%  | -0.8% | 5.4%       | -0.3         | 0.4       | 0.44    | -0.5       | 0.42    | 0.0       | -0.4 | 0.2  |
|              | THB    | 31.55 | 32.69   | 29.77     | 30.99   | -0.2% | -2.8% | -4.6% | 3.5%       | 1.7          | 1.8       | 0.71    | 1.4        | 0.77    | 1.2       | 1.6  | 1.5  |
|              | TWD    | 28.47 | 30.11   | 27.78     | 28.89   | -0.1% | -1.1% | -1.6% | 5.5%       | 1.2          | 1.3       | 0.19    | 1.0        | 0.18    | 0.9       | 1.1  | 1.1  |