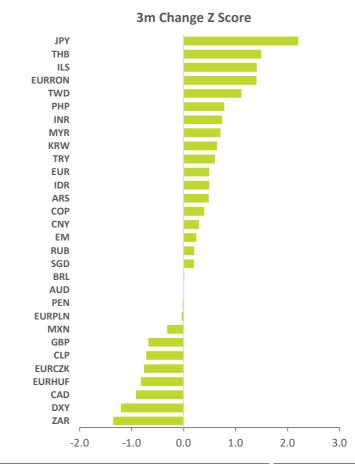

# Current vs 1yr Range

|              |        | Spot  |         | 1-year    |         |       | Cha   | inge  |            | 1-year Price | Change    |         | Beta Impli | Average | Z Score   |      |      |
|--------------|--------|-------|---------|-----------|---------|-------|-------|-------|------------|--------------|-----------|---------|------------|---------|-----------|------|------|
|              |        | Today | Weakest | Strongest | Average | 1d    | 1m    | 3m    | <b>1</b> y | 1m Zscore    | 3m Zscore | 1m Beta | 1m Zscore  | 3m Beta | 3m Zscore | 1m   | 3m   |
|              | DXY    | 92.06 | 89.44   | 100.47    | 93.77   | -0.1% | 0.4%  | 1.7%  | -7.6%      | -0.3         | -0.9      | 0.79    | -0.7       | 0.60    | -1.5      | -0.5 | -1.2 |
|              | EUR    | 1.19  | 1.08    | 1.23      | 1.17    | 0.2%  | -0.2% | -1.8% | 8.9%       | 0.1          | 0.7       | 0.93    | -0.3       | 0.65    | 0.2       | -0.1 | 0.5  |
| Global       | JPY    | 109.2 | 110.7   | 102.7     | 106.1   | 0.1%  | -0.2% | -4.7% | -1.3%      | 0.1          | 2.3       | 0.30    | 0.0        | 0.20    | 2.1       | 0.0  | 2.2  |
|              | GBP    | 1.37  | 1.21    | 1.41      | 1.31    | -0.1% | -1.4% | 1.6%  | 9.3%       | 0.6          | -0.5      | 0.62    | 0.4        | 0.56    | -0.8      | 0.5  | -0.7 |
| ច            | CAD    | 1.26  | 1.42    | 1.24      | 1.32    | -0.2% | -0.9% | 1.5%  | 9.9%       | 0.6          | -0.6      | 0.56    | 0.3        | 0.67    | -1.2      | 0.5  | -0.9 |
|              | AUD    | 0.76  | 0.63    | 0.80      | 0.72    | -0.1% | -1.9% | -1.1% | 17.7%      | 0.7          | 0.3       | 1.23    | 0.4        | 1.08    | -0.3      | 0.5  | 0.0  |
|              | EM     | 81.06 | 76.27   | 83.75     | 80.49   | 0.0%  | -0.7% | -2.0% | 4.7%       | 0.2          | 0.5       | 1.00    | 0.0        | 1.00    | 0.0       | 0.1  | 0.2  |
|              | ARS    | 92.57 | 92.57   | 65.18     | 78.18   | 0.0%  | -2.0% | -8.3% | -35.1%     | -0.3         | 0.1       | -0.02   | 0.3        | 0.04    | 0.9       | 0.0  | 0.5  |
| CEEMEA LatAm | BRL    | 5.70  | 5.89    | 4.82      | 5.42    | 0.7%  | -2.6% | -3.7% | -9.1%      | 0.2          | 0.1       | 2.82    | 0.1        | 2.28    | -0.1      | 0.2  | 0.0  |
|              | CLP    | 708.7 | 859.4   | 695.6     | 767.0   | 0.6%  | 2.1%  | 1.5%  | 18.0%      | -0.7         | -0.6      | 1.38    | -0.9       | 1.03    | -0.9      | -0.8 | -0.7 |
|              | COP    | 3660  | 4050    | 3412      | 3684    | 0.1%  | -2.4% | -4.7% | 5.3%       | 0.4          | 0.6       | 1.74    | 0.3        | 1.93    | 0.2       | 0.4  | 0.4  |
|              | MXN    | 20.14 | 24.95   | 19.59     | 21.43   | 0.0%  | 2.9%  | -0.4% | 15.8%      | -0.7         | 0.0       | 1.71    | -0.8       | 2.32    | -0.6      | -0.8 | -0.3 |
|              | PEN    | 3.62  | 3.77    | 3.37      | 3.57    | 0.0%  | 2.5%  | -0.2% | -6.6%      | -2.1         | -0.3      | 0.23    | -1.9       | -0.12   | 0.3       | -2.0 | 0.0  |
|              | EURCZK | 26.00 | 27.70   | 25.67     | 26.51   | 0.0%  | 0.6%  | 0.8%  | 3.3%       | -0.4         | -0.4      | 0.69    | -0.6       | 0.88    | -1.1      | -0.5 | -0.8 |
|              | EURHUF | 358.9 | 368.5   | 343.1     | 356.4   | -0.6% | 2.2%  | 0.6%  | -1.7%      | -1.6         | -0.7      | 0.61    | -1.6       | 0.58    | -0.9      | -1.6 | -0.8 |
|              | ILS    | 3.30  | 3.60    | 3.13      | 3.37    | -0.1% | 0.8%  | -3.9% | 8.1%       | -0.4         | 1.8       | 0.61    | -0.7       | 0.70    | 1.1       | -0.5 | 1.4  |
|              | EURPLN | 4.56  | 4.66    | 4.37      | 4.50    | -0.7% | 0.4%  | -0.8% | -0.1%      | -0.4         | 0.2       | 0.72    | -0.6       | 0.68    | -0.3      | -0.5 | 0.0  |
|              | EURRON | 4.92  | 4.92    | 4.82      | 4.86    | 0.0%  | -0.8% | -1.1% | -1.9%      | 1.4          | 1.3       | 0.07    | 1.5        | 0.08    | 1.5       | 1.4  | 1.4  |
| 0            | RUB    | 77.07 | 80.35   | 68.16     | 74.09   | 0.2%  | -5.5% | -3.3% | -4.6%      | 1.2          | 0.3       | 1.36    | 1.1        | 1.51    | 0.1       | 1.2  | 0.2  |
|              | TRY    | 8.15  | 8.52    | 6.71      | 7.39    | -0.1% | -7.5% | -8.6% | -18.5%     | 1.0          | 0.6       | 1.82    | 1.1        | 1.61    | 0.6       | 1.0  | 0.6  |
|              | ZAR    | 14.62 | 19.09   | 14.44     | 16.23   | -0.4% | 2.1%  | 6.1%  | 21.4%      | -0.6         | -1.1      | 1.81    | -0.7       | 2.23    | -1.6      | -0.6 | -1.4 |
|              | CNY    | 6.54  | 7.17    | 6.43      | 6.76    | 0.0%  | -0.5% | -1.0% | 7.5%       | 0.3          | 0.4       | 0.17    | 0.3        | 0.27    | 0.2       | 0.3  | 0.3  |
|              | INR    | 75.34 | 76.97   | 72.37     | 74.16   | -0.5% | -3.6% | -2.5% | 1.2%       | 1.9          | 0.8       | 0.07    | 2.1        | 0.38    | 0.7       | 2.0  | 0.7  |
|              | IDR    | 14600 | 15620   | 13840     | 14439   | -0.1% | -1.5% | -3.6% | 6.8%       | 0.4          | 0.8       | 1.01    | 0.3        | 1.38    | 0.2       | 0.4  | 0.5  |
| <b></b>      | KRW    | 1122  | 1241    | 1084      | 1156    | 0.2%  | 1.2%  | -2.3% | 8.0%       | -0.8         | 0.8       | 0.47    | -0.9       | 0.52    | 0.5       | -0.8 | 0.6  |
| Asia         | MYR    | 4.13  | 4.39    | 4.00      | 4.17    | -0.1% | -0.4% | -2.1% | 4.5%       | 0.2          | 0.9       | 0.46    | 0.1        | 0.53    | 0.5       | 0.2  | 0.7  |
| •            | PHP    | 48.62 | 51.03   | 47.89     | 48.90   | -0.2% | -0.3% | -1.0% | 4.0%       | 0.5          | 1.0       | 0.15    | 0.2        | 0.15    | 0.5       | 0.3  | 0.8  |
|              | SGD    | 1.34  | 1.43    | 1.32      | 1.36    | 0.0%  | 0.3%  | -0.8% | 5.4%       | -0.3         | 0.4       | 0.44    | -0.5       | 0.42    | 0.0       | -0.4 | 0.2  |
|              | THB    | 31.55 | 32.69   | 29.77     | 30.99   | -0.2% | -2.8% | -4.6% | 3.5%       | 1.7          | 1.8       | 0.71    | 1.4        | 0.77    | 1.2       | 1.6  | 1.5  |
|              | TWD    | 28.47 | 30.11   | 27.78     | 28.89   | -0.1% | -1.1% | -1.6% | 5.5%       | 1.2          | 1.3       | 0.19    | 1.0        | 0.18    | 0.9       | 1.1  | 1.1  |