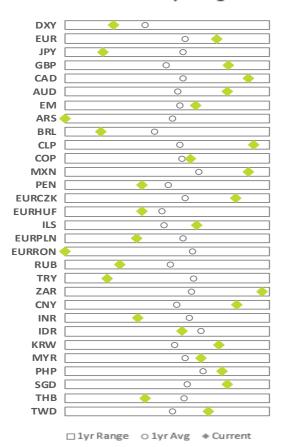

# Current vs 1yr Range

|              |        | Spot  |         | 1-year    |         |       | Cha   | inge  |            | 1-year Price | Change    |         | Beta Impli | Average | Z Score   |      |      |
|--------------|--------|-------|---------|-----------|---------|-------|-------|-------|------------|--------------|-----------|---------|------------|---------|-----------|------|------|
|              |        | Today | Weakest | Strongest | Average | 1d    | 1m    | 3m    | <b>1</b> y | 1m Zscore    | 3m Zscore | 1m Beta | 1m Zscore  | 3m Beta | 3m Zscore | 1m   | 3m   |
|              | DXY    | 92.06 | 89.44   | 100.47    | 93.77   | -0.1% | 0.4%  | 1.7%  | -7.6%      | -0.3         | -0.9      | 0.79    | -0.7       | 0.60    | -1.5      | -0.5 | -1.2 |
|              | EUR    | 1.19  | 1.08    | 1.23      | 1.17    | 0.2%  | -0.2% | -1.8% | 8.9%       | 0.1          | 0.7       | 0.93    | -0.3       | 0.65    | 0.2       | -0.1 | 0.5  |
| Global       | JPY    | 109.2 | 110.7   | 102.7     | 106.1   | 0.1%  | -0.2% | -4.7% | -1.3%      | 0.1          | 2.3       | 0.30    | 0.0        | 0.20    | 2.1       | 0.0  | 2.2  |
|              | GBP    | 1.37  | 1.21    | 1.41      | 1.31    | -0.1% | -1.4% | 1.6%  | 9.3%       | 0.6          | -0.5      | 0.62    | 0.4        | 0.56    | -0.8      | 0.5  | -0.7 |
| ច            | CAD    | 1.26  | 1.42    | 1.24      | 1.32    | -0.2% | -0.9% | 1.5%  | 9.9%       | 0.6          | -0.6      | 0.56    | 0.3        | 0.67    | -1.2      | 0.5  | -0.9 |
|              | AUD    | 0.76  | 0.63    | 0.80      | 0.72    | -0.1% | -1.9% | -1.1% | 17.7%      | 0.7          | 0.3       | 1.23    | 0.4        | 1.08    | -0.3      | 0.5  | 0.0  |
|              | EM     | 81.06 | 76.27   | 83.75     | 80.49   | 0.0%  | -0.7% | -2.0% | 4.7%       | 0.2          | 0.5       | 1.00    | 0.0        | 1.00    | 0.0       | 0.1  | 0.2  |
|              | ARS    | 92.57 | 92.57   | 65.18     | 78.18   | 0.0%  | -2.0% | -8.3% | -35.1%     | -0.3         | 0.1       | -0.02   | 0.3        | 0.04    | 0.9       | 0.0  | 0.5  |
| CEEMEA LatAm | BRL    | 5.70  | 5.89    | 4.82      | 5.42    | 0.7%  | -2.6% | -3.7% | -9.1%      | 0.2          | 0.1       | 2.82    | 0.1        | 2.28    | -0.1      | 0.2  | 0.0  |
|              | CLP    | 708.7 | 859.4   | 695.6     | 767.0   | 0.6%  | 2.1%  | 1.5%  | 18.0%      | -0.7         | -0.6      | 1.38    | -0.9       | 1.03    | -0.9      | -0.8 | -0.7 |
|              | COP    | 3660  | 4050    | 3412      | 3684    | 0.1%  | -2.4% | -4.7% | 5.3%       | 0.4          | 0.6       | 1.74    | 0.3        | 1.93    | 0.2       | 0.4  | 0.4  |
|              | MXN    | 20.14 | 24.95   | 19.59     | 21.43   | 0.0%  | 2.9%  | -0.4% | 15.8%      | -0.7         | 0.0       | 1.71    | -0.8       | 2.32    | -0.6      | -0.8 | -0.3 |
|              | PEN    | 3.62  | 3.77    | 3.37      | 3.57    | 0.0%  | 2.5%  | -0.2% | -6.6%      | -2.1         | -0.3      | 0.23    | -1.9       | -0.12   | 0.3       | -2.0 | 0.0  |
|              | EURCZK | 26.00 | 27.70   | 25.67     | 26.51   | 0.0%  | 0.6%  | 0.8%  | 3.3%       | -0.4         | -0.4      | 0.69    | -0.6       | 0.88    | -1.1      | -0.5 | -0.8 |
|              | EURHUF | 358.9 | 368.5   | 343.1     | 356.4   | -0.6% | 2.2%  | 0.6%  | -1.7%      | -1.6         | -0.7      | 0.61    | -1.6       | 0.58    | -0.9      | -1.6 | -0.8 |
|              | ILS    | 3.30  | 3.60    | 3.13      | 3.37    | -0.1% | 0.8%  | -3.9% | 8.1%       | -0.4         | 1.8       | 0.61    | -0.7       | 0.70    | 1.1       | -0.5 | 1.4  |
|              | EURPLN | 4.56  | 4.66    | 4.37      | 4.50    | -0.7% | 0.4%  | -0.8% | -0.1%      | -0.4         | 0.2       | 0.72    | -0.6       | 0.68    | -0.3      | -0.5 | 0.0  |
|              | EURRON | 4.92  | 4.92    | 4.82      | 4.86    | 0.0%  | -0.8% | -1.1% | -1.9%      | 1.4          | 1.3       | 0.07    | 1.5        | 0.08    | 1.5       | 1.4  | 1.4  |
| 0            | RUB    | 77.07 | 80.35   | 68.16     | 74.09   | 0.2%  | -5.5% | -3.3% | -4.6%      | 1.2          | 0.3       | 1.36    | 1.1        | 1.51    | 0.1       | 1.2  | 0.2  |
|              | TRY    | 8.15  | 8.52    | 6.71      | 7.39    | -0.1% | -7.5% | -8.6% | -18.5%     | 1.0          | 0.6       | 1.82    | 1.1        | 1.61    | 0.6       | 1.0  | 0.6  |
|              | ZAR    | 14.62 | 19.09   | 14.44     | 16.23   | -0.4% | 2.1%  | 6.1%  | 21.4%      | -0.6         | -1.1      | 1.81    | -0.7       | 2.23    | -1.6      | -0.6 | -1.4 |
|              | CNY    | 6.54  | 7.17    | 6.43      | 6.76    | 0.0%  | -0.5% | -1.0% | 7.5%       | 0.3          | 0.4       | 0.17    | 0.3        | 0.27    | 0.2       | 0.3  | 0.3  |
|              | INR    | 75.34 | 76.97   | 72.37     | 74.16   | -0.5% | -3.6% | -2.5% | 1.2%       | 1.9          | 0.8       | 0.07    | 2.1        | 0.38    | 0.7       | 2.0  | 0.7  |
|              | IDR    | 14600 | 15620   | 13840     | 14439   | -0.1% | -1.5% | -3.6% | 6.8%       | 0.4          | 0.8       | 1.01    | 0.3        | 1.38    | 0.2       | 0.4  | 0.5  |
| <b></b>      | KRW    | 1122  | 1241    | 1084      | 1156    | 0.2%  | 1.2%  | -2.3% | 8.0%       | -0.8         | 0.8       | 0.47    | -0.9       | 0.52    | 0.5       | -0.8 | 0.6  |
| Asia         | MYR    | 4.13  | 4.39    | 4.00      | 4.17    | -0.1% | -0.4% | -2.1% | 4.5%       | 0.2          | 0.9       | 0.46    | 0.1        | 0.53    | 0.5       | 0.2  | 0.7  |
| •            | PHP    | 48.62 | 51.03   | 47.89     | 48.90   | -0.2% | -0.3% | -1.0% | 4.0%       | 0.5          | 1.0       | 0.15    | 0.2        | 0.15    | 0.5       | 0.3  | 0.8  |
|              | SGD    | 1.34  | 1.43    | 1.32      | 1.36    | 0.0%  | 0.3%  | -0.8% | 5.4%       | -0.3         | 0.4       | 0.44    | -0.5       | 0.42    | 0.0       | -0.4 | 0.2  |
|              | THB    | 31.55 | 32.69   | 29.77     | 30.99   | -0.2% | -2.8% | -4.6% | 3.5%       | 1.7          | 1.8       | 0.71    | 1.4        | 0.77    | 1.2       | 1.6  | 1.5  |
|              | TWD    | 28.47 | 30.11   | 27.78     | 28.89   | -0.1% | -1.1% | -1.6% | 5.5%       | 1.2          | 1.3       | 0.19    | 1.0        | 0.18    | 0.9       | 1.1  | 1.1  |