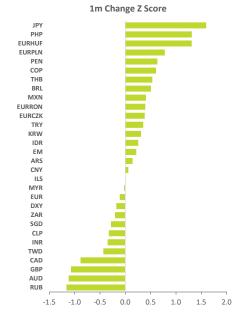

# Current vs 1yr Range

|              |        | Spot  |         | 1-year    |         |       | Cha   | inge   |        | 1-year Price | Change    |         | Beta Impli | Average Z Score |           |      |      |
|--------------|--------|-------|---------|-----------|---------|-------|-------|--------|--------|--------------|-----------|---------|------------|-----------------|-----------|------|------|
|              |        | Today | Weakest | Strongest | Average | 1d    | 1m    | 3m     | 1y     | 1m Zscore    | 3m Zscore | 1m Beta | 1m Zscore  | 3m Beta         | 3m Zscore | 1m   | 3m   |
|              | DXY    | 91.17 | 89.44   | 102.82    | 94.52   | 0.2%  | 0.0%  | 0.1%   | -6.5%  | 0.0          | 0.0       | 0.49    | -0.4       | 0.46            | -0.1      | -0.2 | -0.1 |
|              | EUR    | 1.20  | 1.07    | 1.23      | 1.16    | -0.2% | -0.1% | -0.7%  | 7.8%   | 0.0          | 0.3       | 0.42    | -0.2       | 0.42            | 0.2       | -0.1 | 0.2  |
| <del>-</del> | JPY    | 107.4 | 111.2   | 102.3     | 105.9   | -0.4% | -2.3% | -2.8%  | 0.1%   | 1.6          | 1.6       | 0.00    | 1.6        | -0.02           | 1.5       | 1.6  | 1.5  |
| Global       | GBP    | 1.40  | 1.15    | 1.41      | 1.29    | 0.0%  | 2.1%  | 4.3%   | 8.1%   | -0.9         | -1.4      | 0.90    | -1.3       | 0.76            | -1.5      | -1.1 | -1.4 |
|              | CAD    | 1.26  | 1.45    | 1.25      | 1.33    | 0.1%  | 1.1%  | 2.2%   | 5.7%   | -0.6         | -0.9      | 0.87    | -1.1       | 0.84            | -1.1      | -0.9 | -1.0 |
|              | AUD    | 0.78  | 0.57    | 0.80      | 0.70    | 0.2%  | 2.4%  | 4.9%   | 16.2%  | -0.9         | -1.3      | 1.43    | -1.4       | 1.32            | -1.4      | -1.1 | -1.4 |
|              | EM     | 81.87 | 75.52   | 83.75     | 80.15   | 0.0%  | -1.1% | -0.5%  | -0.5%  | 0.4          | -0.1      | 1.00    | 0.0        | 1.00            | 0.0       | 0.2  | 0.0  |
|              | ARS    | 90.26 | 90.26   | 62.23     | 75.20   | 0.0%  | -2.9% | -10.2% | -37.0% | -0.1         | 0.3       | 0.04    | 0.4        | 0.04            | 1.1       | 0.1  | 0.7  |
|              | BRL    | 5.61  | 5.89    | 4.58      | 5.35    | 0.2%  | -4.4% | -7.2%  | -20.1% | 0.6          | 0.7       | 2.27    | 0.4        | 2.12            | 0.9       | 0.5  | 0.8  |
| CEEMEA LatAm | CLP    | 730.5 | 867.8   | 695.6     | 780.4   | -0.5% | 0.3%  | 3.4%   | 11.5%  | -0.2         | -1.1      | 1.13    | -0.4       | 1.15            | -1.0      | -0.3 | -1.0 |
|              | COP    | 3667  | 4178    | 3412      | 3719    | 0.3%  | -3.9% | -4.1%  | -5.4%  | 0.8          | 0.6       | 2.11    | 0.4        | 2.03            | 0.6       | 0.6  | 0.6  |
|              | MXN    | 20.82 | 25.34   | 19.53     | 21.70   | 0.6%  | -3.4% | -4.2%  | -6.4%  | 0.7          | 0.6       | 2.68    | 0.1        | 2.56            | 0.4       | 0.4  | 0.5  |
|              | PEN    | 3.67  | 3.67    | 3.36      | 3.54    | 0.0%  | -1.1% | -1.8%  | -7.2%  | 0.6          | 0.7       | 0.18    | 0.7        | 0.07            | 1.1       | 0.6  | 0.9  |
|              | EURCZK | 26.21 | 27.78   | 25.28     | 26.59   | -0.1% | -1.2% | 0.7%   | -3.6%  | 0.7          | -0.4      | 1.01    | 0.1        | 0.92            | -0.5      | 0.4  | -0.4 |
|              | EURHUF | 364.6 | 368.5   | 334.9     | 354.9   | -0.1% | -2.6% | -1.3%  | -8.2%  | 1.4          | 0.3       | 0.64    | 1.2        | 0.53            | 0.6       | 1.3  | 0.4  |
|              | ILS    | 3.31  | 3.81    | 3.13      | 3.40    | 0.0%  | -0.3% | -0.8%  | 4.2%   | 0.3          | 0.5       | 0.73    | -0.3       | 0.68            | 0.2       | 0.0  | 0.3  |
|              | EURPLN | 4.55  | 4.63    | 4.29      | 4.48    | -0.2% | -1.6% | -1.8%  | -6.0%  | 1.0          | 0.8       | 0.72    | 0.6        | 0.65            | 0.8       | 0.8  | 0.8  |
|              | EURRON | 4.88  | 4.88    | 4.80      | 4.85    | -0.1% | -0.3% | -0.2%  | -1.6%  | 0.4          | 0.0       | 0.09    | 0.4        | 0.10            | 0.3       | 0.4  | 0.2  |
| U            | RUB    | 73.66 | 80.68   | 66.22     | 74.11   | 0.4%  | 3.3%  | 1.7%   | -10.7% | -1.0         | -0.6      | 2.01    | -1.3       | 1.92            | -0.5      | -1.2 | -0.5 |
|              | TRY    | 7.44  | 8.52    | 6.07      | 7.24    | 0.3%  | -3.4% | 5.4%   | -20.2% | 0.3          | -1.0      | 1.02    | 0.4        | 1.15            | -0.7      | 0.4  | -0.8 |
|              | ZAR    | 15.03 | 19.09   | 14.44     | 16.49   | 0.4%  | -0.5% | 1.6%   | 1.5%   | 0.0          | -0.4      | 2.12    | -0.4       | 2.33            | -0.4      | -0.2 | -0.4 |
|              | CNY    | 6.47  | 7.17    | 6.43      | 6.81    | 0.0%  | -0.2% | 1.4%   | 6.8%   | 0.1          | -0.7      | 0.19    | 0.0        | 0.27            | -0.7      | 0.1  | -0.7 |
|              | INR    | 72.75 | 76.97   | 72.38     | 74.37   | 0.2%  | 0.2%  | 1.4%   | 1.1%   | -0.3         | -0.8      | 0.43    | -0.4       | 0.53            | -0.7      | -0.3 | -0.7 |
|              | IDR    | 14260 | 16550   | 13840     | 14559   | -0.1% | -1.7% | -1.2%  | -1.1%  | 0.5          | 0.2       | 1.62    | 0.0        | 1.56            | 0.1       | 0.3  | 0.2  |
|              | KRW    | 1125  | 1273    | 1084      | 1166    | 0.1%  | -0.8% | -2.2%  | 5.2%   | 0.4          | 0.8       | 0.47    | 0.2        | 0.55            | 0.8       | 0.3  | 0.8  |
| Asia         | MYR    | 4.06  | 4.44    | 4.00      | 4.19    | -0.1% | -0.3% | 0.5%   | 3.0%   | 0.2          | -0.3      | 0.53    | -0.2       | 0.62            | -0.4      | 0.0  | -0.4 |
| -            | PHP    | 48.52 | 51.70   | 47.89     | 49.15   | 0.0%  | -1.3% | -1.0%  | 4.2%   | 1.5          | 0.9       | 0.12    | 1.2        | 0.12            | 0.7       | 1.3  | 0.8  |
|              | SGD    | 1.33  | 1.46    | 1.32      | 1.37    | 0.1%  | 0.1%  | 0.4%   | 3.9%   | -0.1         | -0.3      | 0.44    | -0.5       | 0.51            | -0.4      | -0.3 | -0.4 |
|              | THB    | 30.33 | 33.10   | 29.77     | 31.13   | 0.0%  | -1.1% | -0.4%  | 3.3%   | 0.8          | 0.3       | 0.57    | 0.3        | 0.71            | 0.0       | 0.5  | 0.2  |
|              | TWD    | 27.83 | 30.46   | 27.78     | 29.08   | -0.2% | 0.4%  | 2.3%   | 7.2%   | -0.3         | -1.6      | 0.10    | -0.6       | 0.15            | -1.8      | -0.4 | -1.7 |