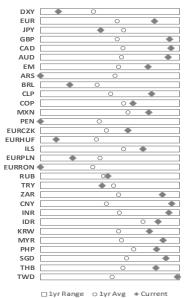

# Current vs 1yr Range

|              |        | Spot  |         | 1-year    |         |       | Cha   | inge   |        | 1-year Price | Change    |         | Beta Impli | Average Z Score |           |      |      |
|--------------|--------|-------|---------|-----------|---------|-------|-------|--------|--------|--------------|-----------|---------|------------|-----------------|-----------|------|------|
|              |        | Today | Weakest | Strongest | Average | 1d    | 1m    | 3m     | 1y     | 1m Zscore    | 3m Zscore | 1m Beta | 1m Zscore  | 3m Beta         | 3m Zscore | 1m   | 3m   |
|              | DXY    | 91.17 | 89.44   | 102.82    | 94.52   | 0.2%  | 0.0%  | 0.1%   | -6.5%  | 0.0          | 0.0       | 0.49    | -0.4       | 0.46            | -0.1      | -0.2 | -0.1 |
|              | EUR    | 1.20  | 1.07    | 1.23      | 1.16    | -0.2% | -0.1% | -0.7%  | 7.8%   | 0.0          | 0.3       | 0.42    | -0.2       | 0.42            | 0.2       | -0.1 | 0.2  |
| <del>-</del> | JPY    | 107.4 | 111.2   | 102.3     | 105.9   | -0.4% | -2.3% | -2.8%  | 0.1%   | 1.6          | 1.6       | 0.00    | 1.6        | -0.02           | 1.5       | 1.6  | 1.5  |
| Global       | GBP    | 1.40  | 1.15    | 1.41      | 1.29    | 0.0%  | 2.1%  | 4.3%   | 8.1%   | -0.9         | -1.4      | 0.90    | -1.3       | 0.76            | -1.5      | -1.1 | -1.4 |
|              | CAD    | 1.26  | 1.45    | 1.25      | 1.33    | 0.1%  | 1.1%  | 2.2%   | 5.7%   | -0.6         | -0.9      | 0.87    | -1.1       | 0.84            | -1.1      | -0.9 | -1.0 |
|              | AUD    | 0.78  | 0.57    | 0.80      | 0.70    | 0.2%  | 2.4%  | 4.9%   | 16.2%  | -0.9         | -1.3      | 1.43    | -1.4       | 1.32            | -1.4      | -1.1 | -1.4 |
|              | EM     | 81.87 | 75.52   | 83.75     | 80.15   | 0.0%  | -1.1% | -0.5%  | -0.5%  | 0.4          | -0.1      | 1.00    | 0.0        | 1.00            | 0.0       | 0.2  | 0.0  |
|              | ARS    | 90.26 | 90.26   | 62.23     | 75.20   | 0.0%  | -2.9% | -10.2% | -37.0% | -0.1         | 0.3       | 0.04    | 0.4        | 0.04            | 1.1       | 0.1  | 0.7  |
|              | BRL    | 5.61  | 5.89    | 4.58      | 5.35    | 0.2%  | -4.4% | -7.2%  | -20.1% | 0.6          | 0.7       | 2.27    | 0.4        | 2.12            | 0.9       | 0.5  | 0.8  |
| CEEMEA LatAm | CLP    | 730.5 | 867.8   | 695.6     | 780.4   | -0.5% | 0.3%  | 3.4%   | 11.5%  | -0.2         | -1.1      | 1.13    | -0.4       | 1.15            | -1.0      | -0.3 | -1.0 |
|              | COP    | 3667  | 4178    | 3412      | 3719    | 0.3%  | -3.9% | -4.1%  | -5.4%  | 0.8          | 0.6       | 2.11    | 0.4        | 2.03            | 0.6       | 0.6  | 0.6  |
|              | MXN    | 20.82 | 25.34   | 19.53     | 21.70   | 0.6%  | -3.4% | -4.2%  | -6.4%  | 0.7          | 0.6       | 2.68    | 0.1        | 2.56            | 0.4       | 0.4  | 0.5  |
|              | PEN    | 3.67  | 3.67    | 3.36      | 3.54    | 0.0%  | -1.1% | -1.8%  | -7.2%  | 0.6          | 0.7       | 0.18    | 0.7        | 0.07            | 1.1       | 0.6  | 0.9  |
|              | EURCZK | 26.21 | 27.78   | 25.28     | 26.59   | -0.1% | -1.2% | 0.7%   | -3.6%  | 0.7          | -0.4      | 1.01    | 0.1        | 0.92            | -0.5      | 0.4  | -0.4 |
|              | EURHUF | 364.6 | 368.5   | 334.9     | 354.9   | -0.1% | -2.6% | -1.3%  | -8.2%  | 1.4          | 0.3       | 0.64    | 1.2        | 0.53            | 0.6       | 1.3  | 0.4  |
|              | ILS    | 3.31  | 3.81    | 3.13      | 3.40    | 0.0%  | -0.3% | -0.8%  | 4.2%   | 0.3          | 0.5       | 0.73    | -0.3       | 0.68            | 0.2       | 0.0  | 0.3  |
|              | EURPLN | 4.55  | 4.63    | 4.29      | 4.48    | -0.2% | -1.6% | -1.8%  | -6.0%  | 1.0          | 0.8       | 0.72    | 0.6        | 0.65            | 0.8       | 0.8  | 0.8  |
|              | EURRON | 4.88  | 4.88    | 4.80      | 4.85    | -0.1% | -0.3% | -0.2%  | -1.6%  | 0.4          | 0.0       | 0.09    | 0.4        | 0.10            | 0.3       | 0.4  | 0.2  |
| U            | RUB    | 73.66 | 80.68   | 66.22     | 74.11   | 0.4%  | 3.3%  | 1.7%   | -10.7% | -1.0         | -0.6      | 2.01    | -1.3       | 1.92            | -0.5      | -1.2 | -0.5 |
|              | TRY    | 7.44  | 8.52    | 6.07      | 7.24    | 0.3%  | -3.4% | 5.4%   | -20.2% | 0.3          | -1.0      | 1.02    | 0.4        | 1.15            | -0.7      | 0.4  | -0.8 |
|              | ZAR    | 15.03 | 19.09   | 14.44     | 16.49   | 0.4%  | -0.5% | 1.6%   | 1.5%   | 0.0          | -0.4      | 2.12    | -0.4       | 2.33            | -0.4      | -0.2 | -0.4 |
|              | CNY    | 6.47  | 7.17    | 6.43      | 6.81    | 0.0%  | -0.2% | 1.4%   | 6.8%   | 0.1          | -0.7      | 0.19    | 0.0        | 0.27            | -0.7      | 0.1  | -0.7 |
|              | INR    | 72.75 | 76.97   | 72.38     | 74.37   | 0.2%  | 0.2%  | 1.4%   | 1.1%   | -0.3         | -0.8      | 0.43    | -0.4       | 0.53            | -0.7      | -0.3 | -0.7 |
|              | IDR    | 14260 | 16550   | 13840     | 14559   | -0.1% | -1.7% | -1.2%  | -1.1%  | 0.5          | 0.2       | 1.62    | 0.0        | 1.56            | 0.1       | 0.3  | 0.2  |
|              | KRW    | 1125  | 1273    | 1084      | 1166    | 0.1%  | -0.8% | -2.2%  | 5.2%   | 0.4          | 0.8       | 0.47    | 0.2        | 0.55            | 0.8       | 0.3  | 0.8  |
| Asia         | MYR    | 4.06  | 4.44    | 4.00      | 4.19    | -0.1% | -0.3% | 0.5%   | 3.0%   | 0.2          | -0.3      | 0.53    | -0.2       | 0.62            | -0.4      | 0.0  | -0.4 |
| -            | PHP    | 48.52 | 51.70   | 47.89     | 49.15   | 0.0%  | -1.3% | -1.0%  | 4.2%   | 1.5          | 0.9       | 0.12    | 1.2        | 0.12            | 0.7       | 1.3  | 0.8  |
|              | SGD    | 1.33  | 1.46    | 1.32      | 1.37    | 0.1%  | 0.1%  | 0.4%   | 3.9%   | -0.1         | -0.3      | 0.44    | -0.5       | 0.51            | -0.4      | -0.3 | -0.4 |
|              | THB    | 30.33 | 33.10   | 29.77     | 31.13   | 0.0%  | -1.1% | -0.4%  | 3.3%   | 0.8          | 0.3       | 0.57    | 0.3        | 0.71            | 0.0       | 0.5  | 0.2  |
|              | TWD    | 27.83 | 30.46   | 27.78     | 29.08   | -0.2% | 0.4%  | 2.3%   | 7.2%   | -0.3         | -1.6      | 0.10    | -0.6       | 0.15            | -1.8      | -0.4 | -1.7 |