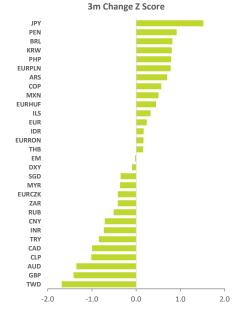

# Current vs 1yr Range

|              |        | Spot  |         | 1-year    |         |       | Cha   | inge   |        | 1-year Price | Change    |         | Beta Impli | Average Z Score |           |      |      |
|--------------|--------|-------|---------|-----------|---------|-------|-------|--------|--------|--------------|-----------|---------|------------|-----------------|-----------|------|------|
|              |        | Today | Weakest | Strongest | Average | 1d    | 1m    | 3m     | 1y     | 1m Zscore    | 3m Zscore | 1m Beta | 1m Zscore  | 3m Beta         | 3m Zscore | 1m   | 3m   |
|              | DXY    | 91.17 | 89.44   | 102.82    | 94.52   | 0.2%  | 0.0%  | 0.1%   | -6.5%  | 0.0          | 0.0       | 0.49    | -0.4       | 0.46            | -0.1      | -0.2 | -0.1 |
|              | EUR    | 1.20  | 1.07    | 1.23      | 1.16    | -0.2% | -0.1% | -0.7%  | 7.8%   | 0.0          | 0.3       | 0.42    | -0.2       | 0.42            | 0.2       | -0.1 | 0.2  |
| <del>-</del> | JPY    | 107.4 | 111.2   | 102.3     | 105.9   | -0.4% | -2.3% | -2.8%  | 0.1%   | 1.6          | 1.6       | 0.00    | 1.6        | -0.02           | 1.5       | 1.6  | 1.5  |
| Global       | GBP    | 1.40  | 1.15    | 1.41      | 1.29    | 0.0%  | 2.1%  | 4.3%   | 8.1%   | -0.9         | -1.4      | 0.90    | -1.3       | 0.76            | -1.5      | -1.1 | -1.4 |
|              | CAD    | 1.26  | 1.45    | 1.25      | 1.33    | 0.1%  | 1.1%  | 2.2%   | 5.7%   | -0.6         | -0.9      | 0.87    | -1.1       | 0.84            | -1.1      | -0.9 | -1.0 |
|              | AUD    | 0.78  | 0.57    | 0.80      | 0.70    | 0.2%  | 2.4%  | 4.9%   | 16.2%  | -0.9         | -1.3      | 1.43    | -1.4       | 1.32            | -1.4      | -1.1 | -1.4 |
|              | EM     | 81.87 | 75.52   | 83.75     | 80.15   | 0.0%  | -1.1% | -0.5%  | -0.5%  | 0.4          | -0.1      | 1.00    | 0.0        | 1.00            | 0.0       | 0.2  | 0.0  |
|              | ARS    | 90.26 | 90.26   | 62.23     | 75.20   | 0.0%  | -2.9% | -10.2% | -37.0% | -0.1         | 0.3       | 0.04    | 0.4        | 0.04            | 1.1       | 0.1  | 0.7  |
|              | BRL    | 5.61  | 5.89    | 4.58      | 5.35    | 0.2%  | -4.4% | -7.2%  | -20.1% | 0.6          | 0.7       | 2.27    | 0.4        | 2.12            | 0.9       | 0.5  | 0.8  |
| CEEMEA LatAm | CLP    | 730.5 | 867.8   | 695.6     | 780.4   | -0.5% | 0.3%  | 3.4%   | 11.5%  | -0.2         | -1.1      | 1.13    | -0.4       | 1.15            | -1.0      | -0.3 | -1.0 |
|              | COP    | 3667  | 4178    | 3412      | 3719    | 0.3%  | -3.9% | -4.1%  | -5.4%  | 0.8          | 0.6       | 2.11    | 0.4        | 2.03            | 0.6       | 0.6  | 0.6  |
|              | MXN    | 20.82 | 25.34   | 19.53     | 21.70   | 0.6%  | -3.4% | -4.2%  | -6.4%  | 0.7          | 0.6       | 2.68    | 0.1        | 2.56            | 0.4       | 0.4  | 0.5  |
|              | PEN    | 3.67  | 3.67    | 3.36      | 3.54    | 0.0%  | -1.1% | -1.8%  | -7.2%  | 0.6          | 0.7       | 0.18    | 0.7        | 0.07            | 1.1       | 0.6  | 0.9  |
|              | EURCZK | 26.21 | 27.78   | 25.28     | 26.59   | -0.1% | -1.2% | 0.7%   | -3.6%  | 0.7          | -0.4      | 1.01    | 0.1        | 0.92            | -0.5      | 0.4  | -0.4 |
|              | EURHUF | 364.6 | 368.5   | 334.9     | 354.9   | -0.1% | -2.6% | -1.3%  | -8.2%  | 1.4          | 0.3       | 0.64    | 1.2        | 0.53            | 0.6       | 1.3  | 0.4  |
|              | ILS    | 3.31  | 3.81    | 3.13      | 3.40    | 0.0%  | -0.3% | -0.8%  | 4.2%   | 0.3          | 0.5       | 0.73    | -0.3       | 0.68            | 0.2       | 0.0  | 0.3  |
|              | EURPLN | 4.55  | 4.63    | 4.29      | 4.48    | -0.2% | -1.6% | -1.8%  | -6.0%  | 1.0          | 0.8       | 0.72    | 0.6        | 0.65            | 0.8       | 0.8  | 0.8  |
|              | EURRON | 4.88  | 4.88    | 4.80      | 4.85    | -0.1% | -0.3% | -0.2%  | -1.6%  | 0.4          | 0.0       | 0.09    | 0.4        | 0.10            | 0.3       | 0.4  | 0.2  |
| U            | RUB    | 73.66 | 80.68   | 66.22     | 74.11   | 0.4%  | 3.3%  | 1.7%   | -10.7% | -1.0         | -0.6      | 2.01    | -1.3       | 1.92            | -0.5      | -1.2 | -0.5 |
|              | TRY    | 7.44  | 8.52    | 6.07      | 7.24    | 0.3%  | -3.4% | 5.4%   | -20.2% | 0.3          | -1.0      | 1.02    | 0.4        | 1.15            | -0.7      | 0.4  | -0.8 |
|              | ZAR    | 15.03 | 19.09   | 14.44     | 16.49   | 0.4%  | -0.5% | 1.6%   | 1.5%   | 0.0          | -0.4      | 2.12    | -0.4       | 2.33            | -0.4      | -0.2 | -0.4 |
|              | CNY    | 6.47  | 7.17    | 6.43      | 6.81    | 0.0%  | -0.2% | 1.4%   | 6.8%   | 0.1          | -0.7      | 0.19    | 0.0        | 0.27            | -0.7      | 0.1  | -0.7 |
|              | INR    | 72.75 | 76.97   | 72.38     | 74.37   | 0.2%  | 0.2%  | 1.4%   | 1.1%   | -0.3         | -0.8      | 0.43    | -0.4       | 0.53            | -0.7      | -0.3 | -0.7 |
|              | IDR    | 14260 | 16550   | 13840     | 14559   | -0.1% | -1.7% | -1.2%  | -1.1%  | 0.5          | 0.2       | 1.62    | 0.0        | 1.56            | 0.1       | 0.3  | 0.2  |
|              | KRW    | 1125  | 1273    | 1084      | 1166    | 0.1%  | -0.8% | -2.2%  | 5.2%   | 0.4          | 0.8       | 0.47    | 0.2        | 0.55            | 0.8       | 0.3  | 0.8  |
| Asia         | MYR    | 4.06  | 4.44    | 4.00      | 4.19    | -0.1% | -0.3% | 0.5%   | 3.0%   | 0.2          | -0.3      | 0.53    | -0.2       | 0.62            | -0.4      | 0.0  | -0.4 |
| -            | PHP    | 48.52 | 51.70   | 47.89     | 49.15   | 0.0%  | -1.3% | -1.0%  | 4.2%   | 1.5          | 0.9       | 0.12    | 1.2        | 0.12            | 0.7       | 1.3  | 0.8  |
|              | SGD    | 1.33  | 1.46    | 1.32      | 1.37    | 0.1%  | 0.1%  | 0.4%   | 3.9%   | -0.1         | -0.3      | 0.44    | -0.5       | 0.51            | -0.4      | -0.3 | -0.4 |
|              | THB    | 30.33 | 33.10   | 29.77     | 31.13   | 0.0%  | -1.1% | -0.4%  | 3.3%   | 0.8          | 0.3       | 0.57    | 0.3        | 0.71            | 0.0       | 0.5  | 0.2  |
|              | TWD    | 27.83 | 30.46   | 27.78     | 29.08   | -0.2% | 0.4%  | 2.3%   | 7.2%   | -0.3         | -1.6      | 0.10    | -0.6       | 0.15            | -1.8      | -0.4 | -1.7 |