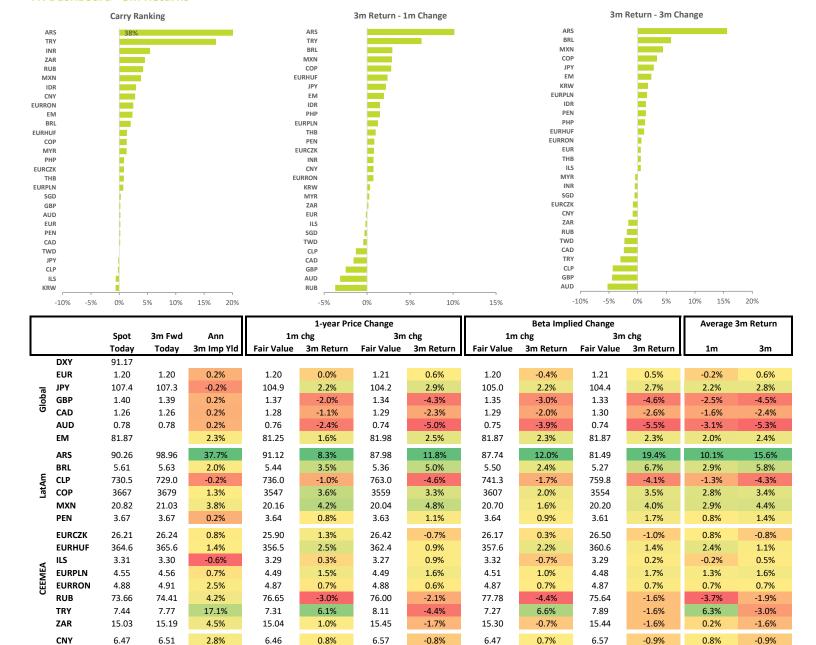

## **SUMMARY**

Best LONGS (Underperformers)

None

Best SHORTS (Outperformers)

TWD

Best CROSSES
Long / Short

MXN / AUD MXN / GBP

## **COMMENTS**

- After depreciating 7% in 2020, **USD** has become rangebound on reflationary scenario with Democrats controlling Senate
- For CEE FX, we look at crosses against EUR not USD
- · Given weak fundamentals, we ignore any buy signals for ARS, TRY, and BRL for the time being

## **NOTES**

- The charts and tables in this document seek to identify leaders and laggards in EM FX markets
- Two approaches are used:
  - <sup>o</sup> Comparing 1m and 3m changes relative to an asset's own history
  - ° Comparing 1m and 3m changes relative to other assets based on beta to an index
- The analysis, therefore, is not a forecasting tool but to be used for identifying dislocations, which we loosely define as price moves that cannot be justified by fundamentals
- Returns are not annualized, and are computed assuming mean reverersion over a 3-month investment horizon

# Current vs 1yr Range

|              |        | Spot  |         | 1-year    |         |       | Cha   | inge   |        | 1-year Price | Change    |         | Beta Impli | Average Z Score |           |      |      |
|--------------|--------|-------|---------|-----------|---------|-------|-------|--------|--------|--------------|-----------|---------|------------|-----------------|-----------|------|------|
|              |        | Today | Weakest | Strongest | Average | 1d    | 1m    | 3m     | 1y     | 1m Zscore    | 3m Zscore | 1m Beta | 1m Zscore  | 3m Beta         | 3m Zscore | 1m   | 3m   |
|              | DXY    | 91.17 | 89.44   | 102.82    | 94.52   | 0.2%  | 0.0%  | 0.1%   | -6.5%  | 0.0          | 0.0       | 0.49    | -0.4       | 0.46            | -0.1      | -0.2 | -0.1 |
|              | EUR    | 1.20  | 1.07    | 1.23      | 1.16    | -0.2% | -0.1% | -0.7%  | 7.8%   | 0.0          | 0.3       | 0.42    | -0.2       | 0.42            | 0.2       | -0.1 | 0.2  |
| <del>-</del> | JPY    | 107.4 | 111.2   | 102.3     | 105.9   | -0.4% | -2.3% | -2.8%  | 0.1%   | 1.6          | 1.6       | 0.00    | 1.6        | -0.02           | 1.5       | 1.6  | 1.5  |
| Global       | GBP    | 1.40  | 1.15    | 1.41      | 1.29    | 0.0%  | 2.1%  | 4.3%   | 8.1%   | -0.9         | -1.4      | 0.90    | -1.3       | 0.76            | -1.5      | -1.1 | -1.4 |
|              | CAD    | 1.26  | 1.45    | 1.25      | 1.33    | 0.1%  | 1.1%  | 2.2%   | 5.7%   | -0.6         | -0.9      | 0.87    | -1.1       | 0.84            | -1.1      | -0.9 | -1.0 |
|              | AUD    | 0.78  | 0.57    | 0.80      | 0.70    | 0.2%  | 2.4%  | 4.9%   | 16.2%  | -0.9         | -1.3      | 1.43    | -1.4       | 1.32            | -1.4      | -1.1 | -1.4 |
|              | EM     | 81.87 | 75.52   | 83.75     | 80.15   | 0.0%  | -1.1% | -0.5%  | -0.5%  | 0.4          | -0.1      | 1.00    | 0.0        | 1.00            | 0.0       | 0.2  | 0.0  |
|              | ARS    | 90.26 | 90.26   | 62.23     | 75.20   | 0.0%  | -2.9% | -10.2% | -37.0% | -0.1         | 0.3       | 0.04    | 0.4        | 0.04            | 1.1       | 0.1  | 0.7  |
|              | BRL    | 5.61  | 5.89    | 4.58      | 5.35    | 0.2%  | -4.4% | -7.2%  | -20.1% | 0.6          | 0.7       | 2.27    | 0.4        | 2.12            | 0.9       | 0.5  | 0.8  |
| CEEMEA LatAm | CLP    | 730.5 | 867.8   | 695.6     | 780.4   | -0.5% | 0.3%  | 3.4%   | 11.5%  | -0.2         | -1.1      | 1.13    | -0.4       | 1.15            | -1.0      | -0.3 | -1.0 |
|              | COP    | 3667  | 4178    | 3412      | 3719    | 0.3%  | -3.9% | -4.1%  | -5.4%  | 0.8          | 0.6       | 2.11    | 0.4        | 2.03            | 0.6       | 0.6  | 0.6  |
|              | MXN    | 20.82 | 25.34   | 19.53     | 21.70   | 0.6%  | -3.4% | -4.2%  | -6.4%  | 0.7          | 0.6       | 2.68    | 0.1        | 2.56            | 0.4       | 0.4  | 0.5  |
|              | PEN    | 3.67  | 3.67    | 3.36      | 3.54    | 0.0%  | -1.1% | -1.8%  | -7.2%  | 0.6          | 0.7       | 0.18    | 0.7        | 0.07            | 1.1       | 0.6  | 0.9  |
|              | EURCZK | 26.21 | 27.78   | 25.28     | 26.59   | -0.1% | -1.2% | 0.7%   | -3.6%  | 0.7          | -0.4      | 1.01    | 0.1        | 0.92            | -0.5      | 0.4  | -0.4 |
|              | EURHUF | 364.6 | 368.5   | 334.9     | 354.9   | -0.1% | -2.6% | -1.3%  | -8.2%  | 1.4          | 0.3       | 0.64    | 1.2        | 0.53            | 0.6       | 1.3  | 0.4  |
|              | ILS    | 3.31  | 3.81    | 3.13      | 3.40    | 0.0%  | -0.3% | -0.8%  | 4.2%   | 0.3          | 0.5       | 0.73    | -0.3       | 0.68            | 0.2       | 0.0  | 0.3  |
|              | EURPLN | 4.55  | 4.63    | 4.29      | 4.48    | -0.2% | -1.6% | -1.8%  | -6.0%  | 1.0          | 0.8       | 0.72    | 0.6        | 0.65            | 0.8       | 0.8  | 0.8  |
|              | EURRON | 4.88  | 4.88    | 4.80      | 4.85    | -0.1% | -0.3% | -0.2%  | -1.6%  | 0.4          | 0.0       | 0.09    | 0.4        | 0.10            | 0.3       | 0.4  | 0.2  |
| U            | RUB    | 73.66 | 80.68   | 66.22     | 74.11   | 0.4%  | 3.3%  | 1.7%   | -10.7% | -1.0         | -0.6      | 2.01    | -1.3       | 1.92            | -0.5      | -1.2 | -0.5 |
|              | TRY    | 7.44  | 8.52    | 6.07      | 7.24    | 0.3%  | -3.4% | 5.4%   | -20.2% | 0.3          | -1.0      | 1.02    | 0.4        | 1.15            | -0.7      | 0.4  | -0.8 |
|              | ZAR    | 15.03 | 19.09   | 14.44     | 16.49   | 0.4%  | -0.5% | 1.6%   | 1.5%   | 0.0          | -0.4      | 2.12    | -0.4       | 2.33            | -0.4      | -0.2 | -0.4 |
|              | CNY    | 6.47  | 7.17    | 6.43      | 6.81    | 0.0%  | -0.2% | 1.4%   | 6.8%   | 0.1          | -0.7      | 0.19    | 0.0        | 0.27            | -0.7      | 0.1  | -0.7 |
|              | INR    | 72.75 | 76.97   | 72.38     | 74.37   | 0.2%  | 0.2%  | 1.4%   | 1.1%   | -0.3         | -0.8      | 0.43    | -0.4       | 0.53            | -0.7      | -0.3 | -0.7 |
|              | IDR    | 14260 | 16550   | 13840     | 14559   | -0.1% | -1.7% | -1.2%  | -1.1%  | 0.5          | 0.2       | 1.62    | 0.0        | 1.56            | 0.1       | 0.3  | 0.2  |
|              | KRW    | 1125  | 1273    | 1084      | 1166    | 0.1%  | -0.8% | -2.2%  | 5.2%   | 0.4          | 0.8       | 0.47    | 0.2        | 0.55            | 0.8       | 0.3  | 0.8  |
| Asia         | MYR    | 4.06  | 4.44    | 4.00      | 4.19    | -0.1% | -0.3% | 0.5%   | 3.0%   | 0.2          | -0.3      | 0.53    | -0.2       | 0.62            | -0.4      | 0.0  | -0.4 |
| -            | PHP    | 48.52 | 51.70   | 47.89     | 49.15   | 0.0%  | -1.3% | -1.0%  | 4.2%   | 1.5          | 0.9       | 0.12    | 1.2        | 0.12            | 0.7       | 1.3  | 0.8  |
|              | SGD    | 1.33  | 1.46    | 1.32      | 1.37    | 0.1%  | 0.1%  | 0.4%   | 3.9%   | -0.1         | -0.3      | 0.44    | -0.5       | 0.51            | -0.4      | -0.3 | -0.4 |
|              | THB    | 30.33 | 33.10   | 29.77     | 31.13   | 0.0%  | -1.1% | -0.4%  | 3.3%   | 0.8          | 0.3       | 0.57    | 0.3        | 0.71            | 0.0       | 0.5  | 0.2  |
|              | TWD    | 27.83 | 30.46   | 27.78     | 29.08   | -0.2% | 0.4%  | 2.3%   | 7.2%   | -0.3         | -1.6      | 0.10    | -0.6       | 0.15            | -1.8      | -0.4 | -1.7 |