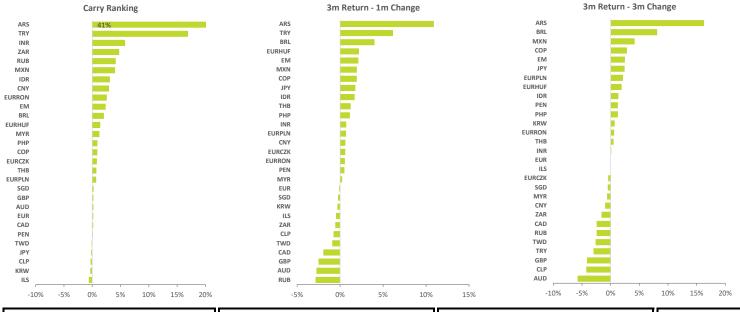

### **FX Dashboard - 3m Returns**

|          | -10% -5% | 0%    | 5% 10% | 15% 20%    |            | -5%        | 0%         | 5% 10%    | 15%        |            | -10% -5%   | 0% 5%     | 10% 15%   | 20%       |
|----------|----------|-------|--------|------------|------------|------------|------------|-----------|------------|------------|------------|-----------|-----------|-----------|
|          |          |       |        |            |            | 1-year Pri | ce Change  |           |            | Beta Impli | ed Change  |           | Average 3 | Bm Return |
|          |          | Spot  | 3m Fwd | Ann        | 1m         | chg        | 3m         | chg       | 1m         | chg        | 3m         | chg       |           |           |
|          |          | Today | Today  | 3m Imp Yld | Fair Value | 3m Return  | Fair Value | 3m Return | Fair Value | 3m Return  | Fair Value | 3m Return | 1m        | 3m        |
|          | DXY      | 91.02 |        |            |            |            |            |           |            |            |            |           |           |           |
|          | EUR      | 1.21  | 1.21   | 0.2%       | 1.21       | 0.0%       | 1.21       | 0.1%      | 1.20       | -0.3%      | 1.21       | 0.0%      | -0.1%     | 0.1%      |
| <u>_</u> | JPY      | 106.9 | 106.8  | -0.2%      | 104.9      | 1.8%       | 104.1      | 2.5%      | 104.9      | 1.8%       | 104.3      | 2.3%      | 1.8%      | 2.4%      |
| Global   | GBP      | 1.40  | 1.40   | 0.2%       | 1.37       | -2.2%      | 1.34       | -4.0%     | 1.36       | -2.9%      | 1.34       | -4.2%     | -2.5%     | -4.1%     |
| G        | CAD      | 1.26  | 1.26   | 0.2%       | 1.29       | -1.6%      | 1.29       | -2.3%     | 1.29       | -2.3%      | 1.30       | -2.5%     | -2.0%     | -2.4%     |
|          | AUD      | 0.78  | 0.78   | 0.2%       | 0.76       | -2.2%      | 0.74       | -5.6%     | 0.75       | -3.3%      | 0.73       | -5.9%     | -2.7%     | -5.8%     |
|          | EM       | 81.89 |        | 2.4%       | 81.50      | 1.9%       | 82.10      | 2.6%      | 81.89      | 2.4%       | 81.89      | 2.4%      | 2.1%      | 2.5%      |
|          | ARS      | 90.22 | 99.59  | 41.4%      | 91.02      | 9.0%       | 87.92      | 12.5%     | 87.63      | 12.8%      | 81.44      | 20.1%     | 10.9%     | 16.3%     |
|          | BRL      | 5.71  | 5.74   | 2.1%       | 5.50       | 4.2%       | 5.35       | 7.2%      | 5.53       | 3.8%       | 5.24       | 9.1%      | 4.0%      | 8.1%      |
| LatAm    | CLP      | 733.9 | 732.9  | -0.3%      | 737.1      | -0.6%      | 767.0      | -4.5%     | 740.0      | -1.0%      | 762.7      | -4.0%     | -0.8%     | -4.3%     |
| Lat      | COP      | 3676  | 3682   | 0.9%       | 3591       | 2.5%       | 3586       | 2.6%      | 3630       | 1.4%       | 3571       | 3.0%      | 1.9%      | 2.8%      |
|          | MXN      | 20.80 | 21.01  | 4.0%       | 20.41      | 2.9%       | 20.09      | 4.4%      | 20.79      | 1.0%       | 20.20      | 3.9%      | 1.9%      | 4.2%      |
|          | PEN      | 3.67  | 3.67   | 0.1%       | 3.65       | 0.4%       | 3.63       | 1.0%      | 3.64       | 0.6%       | 3.61       | 1.6%      | 0.5%      | 1.3%      |
|          | EURCZK   | 26.15 | 26.20  | 0.8%       | 25.94      | 1.0%       | 26.29      | -0.3%     | 26.14      | 0.2%       | 26.34      | -0.5%     | 0.6%      | -0.4%     |
|          | EURHUF   | 364.0 | 365.2  | 1.4%       | 357.0      | 2.3%       | 359.3      | 1.6%      | 357.5      | 2.1%       | 357.3      | 2.2%      | 2.2%      | 1.9%      |
| 4        | ILS      | 3.29  | 3.28   | -0.6%      | 3.29       | -0.1%      | 3.28       | 0.2%      | 3.31       | -0.8%      | 3.29       | -0.3%     | -0.5%     | 0.0%      |
| Æ        | EURPLN   | 4.55  | 4.55   | 0.7%       | 4.52       | 0.9%       | 4.46       | 2.1%      | 4.53       | 0.5%       | 4.45       | 2.2%      | 0.7%      | 2.2%      |
| CEEMEA   | EURRON   | 4.88  | 4.91   | 2.6%       | 4.88       | 0.5%       | 4.88       | 0.5%      | 4.88       | 0.6%       | 4.87       | 0.7%      | 0.6%      | 0.6%      |
| J        | RUB      | 73.95 | 74.69  | 4.1%       | 76.52      | -2.4%      | 76.82      | -2.8%     | 77.21      | -3.3%      | 76.27      | -2.1%     | -2.9%     | -2.4%     |
|          | TRY      | 7.42  | 7.74   | 16.9%      | 7.30       | 5.7%       | 8.09       | -4.4%     | 7.25       | 6.6%       | 7.86       | -1.5%     | 6.2%      | -3.0%     |
|          | ZAR      | 14.97 | 15.15  | 4.7%       | 15.15      | 0.0%       | 15.42      | -1.8%     | 15.32      | -1.1%      | 15.37      | -1.4%     | -0.6%     | -1.6%     |
|          | CNY      | 6.47  | 6.51   | 3.0%       | 6.47       | 0.7%       | 6.58       | -1.0%     | 6.48       | 0.6%       | 6.58       | -1.0%     | 0.6%      | -1.0%     |
|          | INR      | 72.85 | 73.88  | 5.8%       | 73.34      | 0.7%       | 73.97      | -0.1%     | 73.36      | 0.7%       | 73.62      | 0.4%      | 0.7%      | 0.1%      |
|          | IDR      | 14240 | 14345  | 3.1%       | 14022      | 2.3%       | 14129      | 1.5%      | 14188      | 1.1%       | 14176      | 1.2%      | 1.7%      | 1.4%      |
| æ        | KRW      | 1117  | 1115   | -0.3%      | 1117       | -0.2%      | 1108       | 0.7%      | 1121       | -0.5%      | 1108       | 0.7%      | -0.3%     | 0.7%      |
| Asia     | MYR      | 4.05  | 4.06   | 1.3%       | 4.04       | 0.4%       | 4.08       | -0.6%     | 4.06       | 0.1%       | 4.09       | -0.7%     | 0.2%      | -0.6%     |
| •        | PHP      | 48.50 | 48.59  | 0.9%       | 47.97      | 1.3%       | 47.90      | 1.4%      | 48.11      | 1.0%       | 48.07      | 1.1%      | 1.1%      | 1.3%      |
|          | SGD      | 1.33  | 1.33   | 0.2%       | 1.33       | -0.1%      | 1.34       | -0.4%     | 1.34       | -0.4%      | 1.34       | -0.6%     | -0.2%     | -0.5%     |
|          | THB      | 30.36 | 30.40  | 0.7%       | 29.94      | 1.5%       | 30.17      | 0.8%      | 30.11      | 1.0%       | 30.32      | 0.3%      | 1.2%      | 0.5%      |
|          | TWD      | 27.76 | 27.75  | -0.1%      | 27.98      | -0.8%      | 28.44      | -2.5%     | 28.03      | -1.0%      | 28.53      | -2.8%     | -0.9%     | -2.6%     |

# Cross FX 3m Returns (based on mean reversion of 3m changes)

|            | SHORT          |                |              |               |              |        |                 |              |                |                |                |                |                |                |                |                |               |              |               |                |                |                |                |                |                |                |                |               |
|------------|----------------|----------------|--------------|---------------|--------------|--------|-----------------|--------------|----------------|----------------|----------------|----------------|----------------|----------------|----------------|----------------|---------------|--------------|---------------|----------------|----------------|----------------|----------------|----------------|----------------|----------------|----------------|---------------|
| _          | EUR            | JPY            | GBP          | CAD           | AUD          | ARS    | BRL             | CLP          | СОР            | MXN            | PEN            | CZK            | HUF            | ILS            | PLN            | RON            | RUB           | TRY          | ZAR           | CNY            | INR            | IDR            | KRW            | MYR            | PHP            | SGD            | ТНВ            | TWD           |
| EUR        | 0.0%           | -2.4%          | 4.2%         | 2.5%          | 5.8%         | -16.2% | -8.1%           | 4.3%         | -2.8%          | -4.1%          | -1.2%          | 0.7%           | -1.8%          | 0.1%           | -2.0%          | -0.4%          | 2.5%          | 3.0%         | 1.7%          | 1.0%           | -0.1%          | -1.3%          | -0.6%          | 0.7%           | -1.2%          | 0.6%           | -0.5%          | 2.7%          |
| JPY        | 2.4%           | 0.0%           | 6.6%         | 4.9%          | 8.2%         | -13.8% | -5.7%           | 6.7%         | -0.4%          | -1.7%          | 1.2%           | 3.1%           | 0.6%           | 2.5%           | 0.4%           | 2.0%           | 4.9%          | 5.4%         | 4.0%          | 3.4%           | 2.3%           | 1.1%           | 1.7%           | 3.1%           | 1.2%           | 2.9%           | 1.9%           | 5.1%          |
| GBP        | -4.2%          | -6.6%          | 0.0%         | -1.7%         | 1.6%         | -20.4% | -12.2%          | 0.1%         | -7.0%          | -8.3%          | -5.4%          | -3.5%          | -6.0%          | -4.1%          | -6.2%          | -4.6%          | -1.7%         | -1.1%        | -2.5%         | -3.2%          | -4.3%          | -5.5%          | -4.8%          | -3.5%          | -5.4%          | -3.6%          | -4.7%          | -1.5%         |
| CAD        | -2.5%          | -4.9%          | 1.7%         | 0.0%          | 3.3%         | -18.7% | -10.6%          | 1.8%         | -5.3%          | -6.6%          | -3.7%          | -1.8%          | -4.3%          | -2.4%          | -4.5%          | -2.9%          | 0.0%          | 0.5%         | -0.8%         | -1.5%          | -2.6%          | -3.8%          | -3.1%          | -1.8%          | -3.7%          | -1.9%          | -3.0%          | 0.2%          |
| AUD        | -5.8%          | -8.2%          | -1.6%        | -3.3%         | 0.0%         | -22.1% | -13.9%          | -1.5%        | -8.6%          | -9.9%          | -7.0%          | -5.1%          | -7.6%          | -5.7%          | -7.8%          | -6.2%          | -3.3%         | -2.8%        | -4.2%         | -4.8%          | -5.9%          | -7.1%          | -6.5%          | -5.1%          | -7.0%          | -5.3%          | -6.3%          | -3.2%         |
| ARS        | 16.2%          | 13.8%          | 20.4%        | 18.7%         | 22.1%        | 0.0%   | 8.2%            | 20.6%        | 13.5%          | 12.1%          | 15.0%          | 16.9%          | 14.4%          | 16.3%          | 14.2%          | 15.8%          | 18.7%         | 19.3%        | 17.9%         | 17.3%          | 16.2%          | 14.9%          | 15.6%          | 16.9%          | 15.0%          | 16.8%          | 15.8%          | 18.9%         |
| BRL        | 8.1%           | 5.7%           | 12.2%        | 10.6%         | 13.9%        | -8.2%  | 0.0%            | 12.4%        | 5.3%           | 3.9%           | 6.8%           | 8.7%           | 6.2%           | 8.1%           | 6.0%           | 7.7%           | 10.6%         | 11.1%        | 9.7%          | 9.1%           | 8.0%           | 6.8%           | 7.4%           | 8.7%           | 6.9%           | 8.6%           | 7.6%           | 10.7%         |
| CLP        | -4.3%          | -6.7%          | -0.1%        | -1.8%         | 1.5%         |        |                 | 0.0%         | -7.1%          | -8.4%          | -5.5%          | -3.6%          | -6.1%          | -4.2%          | -6.3%          | -4.7%          | -1.8%         | -1.3%        | -2.7%         | -3.3%          | -4.4%          | -5.6%          | -5.0%          | -3.6%          | -5.5%          | -3.8%          | -4.8%          | -1.6%         |
| СОР        | 2.8%           | 0.4%           | 7.0%         | 5.3%          | 8.6%         | -13.5% | -5.3%           | 7.1%         | 0.0%           | -1.3%          | 1.6%           | 3.5%           | 1.0%           | 2.9%           | 0.8%           | 2.4%           | 5.3%          | 5.8%         | 4.4%          | 3.8%           | 2.7%           | 1.5%           | 2.1%           | 3.5%           | 1.6%           | 3.3%           | 2.3%           | 5.5%          |
| MXN        | 4.1%           | 1.7%           | 8.3%         | 6.6%          | 9.9%         | -12.1% | -3.9%           | 8.4%         | 1.3%           | 0.0%           | 2.9%           | 4.8%           | 2.3%           | 4.2%           | 2.1%           | 3.7%           | 6.6%          | 7.2%         | 5.8%          | 5.1%           | 4.1%           | 2.8%           | 3.5%           | 4.8%           | 2.9%           | 4.7%           | 3.7%           | 6.8%          |
| PEN        | 1.2%           | -1.2%          | 5.4%         | 3.7%          | 7.0%         | -15.0% | -6.8%           | 5.5%         | -1.6%          | -2.9%          | 0.0%           | 1.9%           | -0.6%          | 1.3%           | -0.8%          | 0.8%           | 3.7%          | 4.3%         | 2.9%          | 2.2%           | 1.1%           | -0.1%          | 0.6%           | 1.9%           | 0.0%           | 1.8%           | 0.8%           | 3.9%          |
| CZK        | -0.7%          | -3.1%          | 3.5%         | 1.8%          | 5.1%         | -16.9% | -8.7%           | 3.6%         | -3.5%          | -4.8%          | -1.9%          | 0.0%           | -2.5%          | -0.6%          | -2.7%          | -1.1%          | 1.8%          | 2.4%         | 1.0%          | 0.3%           | -0.7%          | -2.0%          | -1.3%          | 0.0%           | -1.9%          | -0.1%          | -1.1%          | 2.0%          |
| HUF        | 1.8%           | -0.6%          | 6.0%         | 4.3%          | 7.6%         | -14.4% | -6.2%           | 6.1%         | -1.0%          | -2.3%          | 0.6%           | 2.5%           | 0.0%           | 1.9%           | -0.2%          | 1.4%           | 4.3%          | 4.9%         | 3.5%          | 2.8%           | 1.8%           | 0.5%           | 1.2%           | 2.5%           | 0.6%           | 2.4%           | 1.4%           | 4.5%          |
| S ILS PLN  | -0.1%          | -2.5%          | 4.1%         | 2.4%          | 5.7%         | -16.3% |                 | 4.2%         | -2.9%          | -4.2%          | -1.3%          | 0.6%           | -1.9%          | 0.0%           | -2.1%          | -0.5%          | 2.4%          | 3.0%         | 1.6%          | 0.9%           | -0.2%          | -1.4%          | -0.7%          | 0.6%           | -1.3%          | 0.5%           | -0.6%          | 2.6%          |
| _          | 2.0%           | -0.4%          | 6.2%         | 4.5%          | 7.8%         | -14.2% | -6.0%           | 6.3%         | -0.8%          | -2.1%          | 0.8%           | 2.7%           | 0.2%           | 2.1%           | 0.0%           | 1.6%           | 4.5%          | 5.1%         | 3.7%          | 3.0%           | 2.0%           | 0.7%           | 1.4%           | 2.7%           | 0.8%           | 2.6%           | 1.6%           | 4.7%          |
| RON        | 0.4%           | -2.0%          | 4.6%         | 2.9%          | 6.2%         | -15.8% | -7.7%           | 4.7%         | -2.4%          | -3.7%          | -0.8%          | 1.1%           | -1.4%          | 0.5%           | -1.6%          | 0.0%           | 2.9%          | 3.4%         | 2.1%          | 1.4%           | 0.3%           | -0.9%          | -0.2%          | 1.1%           | -0.8%          | 1.0%           | -0.1%          | 3.1%          |
| RUB<br>TRY | -2.5%          | -4.9%          | 1.7%         | 0.0%          | 3.3%         |        | -10.6%          | 1.8%         | -5.3%          | -6.6%          | -3.7%          | -1.8%          | -4.3%          | -2.4%          | -4.5%          | -2.9%          | 0.0%          | 0.5%         | -0.9%         | -1.5%          | -2.6%          | -3.8%          | -3.1%          | -1.8%          | -3.7%          | -1.9%          | -3.0%          | 0.2%          |
| ZAR        | -3.0%<br>-1.7% | -5.4%<br>-4.0% | 1.1%<br>2.5% | -0.5%<br>0.8% | 2.8%<br>4.2% | -19.3% | -11.1%<br>-9.7% | 1.3%<br>2.7% | -5.8%<br>-4.4% | -7.2%<br>-5.8% | -4.3%<br>-2.9% | -2.4%<br>-1.0% | -4.9%<br>-3.5% | -3.0%          | -5.1%<br>-3.7% | -3.4%<br>-2.1% | -0.5%<br>0.9% | 0.0%<br>1.4% | -1.4%<br>0.0% | -2.0%<br>-0.6% | -3.1%<br>-1.7% | -4.3%<br>-2.9% | -3.7%<br>-2.3% | -2.4%<br>-1.0% | -4.2%<br>-2.9% | -2.5%<br>-1.1% | -3.5%<br>-2.1% | -0.4%<br>1.0% |
| CNY        | -1.7%          | -3.4%          | 3.2%         | 1.5%          | 4.2%         | -17.3% | -9.7%<br>-9.1%  | 3.3%         | -3.8%          | -5.1%          | -2.9%          | -0.3%          | -3.5%          | -1.6%<br>-0.9% | -3.0%          | -2.1%          | 1.5%          |              | 0.6%          | 0.0%           | -1.1%          | -2.3%          | -2.5%          | -0.3%          | -2.9%          | -0.5%          | -2.1%          | 1.7%          |
| INR        | 0.1%           | -2.3%          | 4.3%         | 2.6%          | 5.9%         | -17.5% | -8.0%           | 4.4%         | -2.7%          | -4.1%          | -2.2%          | 0.7%           | -2.8%          | 0.2%           | -2.0%          | -0.3%          | 2.6%          | 2.0%<br>3.1% | 1.7%          | 1.1%           | 0.0%           | -2.5%          | -0.6%          | 0.7%           | -2.2%          | 0.6%           | -0.4%          | 2.7%          |
| IDR        | 1.3%           | -1.1%          | 5.5%         | 3.8%          | 7.1%         | -14.9% | -6.8%           | 5.6%         | -1.5%          | -2.8%          | 0.1%           | 2.0%           | -0.5%          | 1.4%           | -0.7%          | 0.9%           | 3.8%          | 4.3%         | 2.9%          | 2.3%           | 1.2%           | 0.0%           | 0.7%           | 2.0%           | 0.1%           | 1.9%           | 0.8%           | 4.0%          |
| KRW        | 0.6%           | -1.7%          | 4.8%         | 3.1%          | 6.5%         | -15.6% | -7.4%           | 5.0%         | -2.1%          | -3.5%          | -0.6%          | 1.3%           | -1.2%          | 0.7%           | -1.4%          | 0.5%           | 3.1%          | 3.7%         | 2.3%          | 1.7%           | 0.6%           | -0.7%          | 0.7%           | 1.3%           | -0.6%          | 1.2%           | 0.8%           | 3.3%          |
| MYR        | -0.7%          | -3.1%          | 3.5%         | 1.8%          | 5.1%         | -16.9% | -8.7%           | 3.6%         | -3.5%          | -4.8%          | -1.9%          | 0.0%           | -2.5%          | -0.6%          | -2.7%          | -1.1%          | 1.8%          | 2.4%         | 1.0%          | 0.3%           | -0.7%          | -2.0%          | -1.3%          | 0.0%           | -1.9%          | -0.1%          | -1.1%          | 2.0%          |
| PHP        | 1.2%           | -1.2%          | 5.4%         | 3.7%          | 7.0%         | -15.0% | -6.9%           | 5.5%         | -1.6%          | -2.9%          | 0.0%           | 1.9%           | -0.6%          | 1.3%           | -0.8%          | 0.8%           | 3.7%          | 4.2%         | 2.9%          | 2.2%           | 1.1%           | -0.1%          | 0.6%           | 1.9%           | 0.0%           | 1.8%           | 0.7%           | 3.9%          |
| SGD        | -0.6%          | -2.9%          | 3.6%         | 1.9%          | 5.3%         | -16.8% | -8.6%           | 3.8%         | -3.3%          | -4.7%          | -1.8%          | 0.1%           | -2.4%          | -0.5%          | -2.6%          | -1.0%          | 1.9%          | 2.5%         | 1.1%          | 0.5%           | -0.6%          | -1.9%          | -1.2%          | 0.1%           | -1.8%          | 0.0%           | -1.0%          | 2.1%          |
| THB        | 0.5%           | -1.9%          | 4.7%         | 3.0%          | 6.3%         | -15.8% |                 | 4.8%         | -2.3%          | -3.7%          | -0.8%          | 1.1%           | -1.4%          | 0.6%           | -1.6%          | 0.1%           | 3.0%          | 3.5%         | 2.1%          | 1.5%           | 0.4%           | -0.8%          | -0.2%          | 1.1%           | -0.7%          | 1.0%           | 0.0%           | 3.1%          |
| TWD        | -2.7%          |                | 1.5%         | -0.2%         |              | -18.9% |                 |              |                |                |                |                |                |                |                |                |               |              |               |                |                | -4.0%          |                |                | -3.9%          | -2.1%          | -3.1%          | 0.0%          |
| 1005       | 2.770          | 5.170          | 1.570        | 0.270         | 3.270        | 10.570 | 10.770          | 1.070        | 3.370          | 0.370          | 3.570          | 2.070          | 4.570          | 2.070          | 4.770          | 3.170          | 0.270         | 0.470        | 1.070         | 1.770          | 2.770          | 4.070          | 3.370          | 2.070          | 3.370          | 2.1/0          | 3.170          | 0.070         |