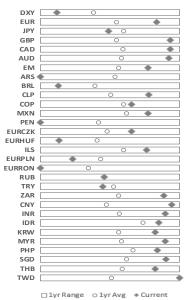

## Current vs 1yr Range

|        |        | Spot  |         | 1-year    |         |       | Cha   | nge    |            | 1-year Price | Change    |         | Beta Impli | Average Z Score |           |      |      |
|--------|--------|-------|---------|-----------|---------|-------|-------|--------|------------|--------------|-----------|---------|------------|-----------------|-----------|------|------|
|        |        | Today | Weakest | Strongest | Average | 1d    | 1m    | 3m     | <b>1</b> y | 1m Zscore    | 3m Zscore | 1m Beta | 1m Zscore  | 3m Beta         | 3m Zscore | 1m   | 3m   |
| Global | DXY    | 91.02 | 89.44   | 102.82    | 94.55   | 0.3%  | 0.0%  | -0.3%  | -6.5%      | 0.0          | 0.2       | 0.49    | -0.3       | 0.46            | 0.1       | -0.2 | 0.1  |
|        | EUR    | 1.21  | 1.07    | 1.23      | 1.16    | -0.3% | 0.0%  | -0.1%  | 7.6%       | 0.0          | 0.0       | 0.42    | -0.2       | 0.42            | 0.0       | -0.1 | 0.0  |
|        | JPY    | 106.9 | 111.2   | 102.3     | 105.9   | -0.2% | -1.8% | -2.4%  | 0.2%       | 1.3          | 1.4       | 0.00    | 1.3        | -0.03           | 1.3       | 1.3  | 1.3  |
|        | GBP    | 1.40  | 1.15    | 1.41      | 1.29    | 0.1%  | 2.2%  | 4.0%   | 8.6%       | -0.9         | -1.3      | 0.90    | -1.2       | 0.76            | -1.4      | -1.1 | -1.3 |
|        | CAD    | 1.26  | 1.45    | 1.25      | 1.33    | -0.1% | 1.6%  | 2.3%   | 5.7%       | -0.9         | -1.0      | 0.87    | -1.3       | 0.84            | -1.1      | -1.1 | -1.0 |
|        | AUD    | 0.78  | 0.57    | 0.80      | 0.70    | -0.3% | 2.2%  | 5.5%   | 16.9%      | -0.8         | -1.5      | 1.44    | -1.2       | 1.32            | -1.5      | -1.0 | -1.5 |
|        | EM     | 81.89 | 75.52   | 83.75     | 80.15   | -0.2% | -0.8% | -0.3%  | -0.5%      | 0.3          | -0.1      | 1.00    | 0.0        | 1.00            | 0.0       | 0.1  | 0.0  |
|        | ARS    | 90.22 | 90.22   | 62.12     | 75.10   | -0.1% | -2.9% | -10.3% | -37.3%     | -0.1         | 0.3       | 0.04    | 0.4        | 0.03            | 1.1       | 0.2  | 0.7  |
|        | BRL    | 5.71  | 5.89    | 4.51      | 5.35    | -0.6% | -5.0% | -9.2%  | -23.5%     | 0.7          | 1.0       | 2.27    | 0.7        | 2.12            | 1.3       | 0.7  | 1.1  |
| atAm   | CLP    | 733.9 | 867.8   | 695.6     | 780.7   | -0.7% | -0.1% | 3.5%   | 10.2%      | -0.1         | -1.1      | 1.13    | -0.2       | 1.15            | -0.9      | -0.2 | -1.0 |
| Lat    | COP    | 3676  | 4178    | 3412      | 3718    | -0.6% | -2.9% | -3.6%  | -6.0%      | 0.6          | 0.5       | 2.11    | 0.3        | 2.03            | 0.5       | 0.4  | 0.5  |
| _      | MXN    | 20.80 | 25.34   | 19.45     | 21.69   | -1.0% | -2.1% | -3.8%  | -6.7%      | 0.4          | 0.5       | 2.68    | 0.0        | 2.56            | 0.4       | 0.2  | 0.5  |
|        | PEN    | 3.67  | 3.67    | 3.36      | 3.54    | 0.0%  | -0.7% | -1.6%  | -6.9%      | 0.3          | 0.6       | 0.18    | 0.4        | 0.07            | 1.0       | 0.4  | 0.8  |
|        | EURCZK | 26.15 | 27.78   | 25.28     | 26.59   | 0.1%  | -0.9% | 0.4%   | -2.9%      | 0.5          | -0.2      | 1.01    | 0.0        | 0.92            | -0.3      | 0.3  | -0.3 |
|        | EURHUF | 364.0 | 368.5   | 334.9     | 354.8   | 0.1%  | -2.3% | -2.0%  | -8.0%      | 1.2          | 0.7       | 0.64    | 1.1        | 0.53            | 1.0       | 1.2  | 0.8  |
| _      | ILS    | 3.29  | 3.81    | 3.13      | 3.40    | 0.1%  | 0.1%  | -0.1%  | 4.7%       | 0.1          | 0.2       | 0.73    | -0.4       | 0.68            | 0.0       | -0.1 | 0.1  |
| Æ      | EURPLN | 4.55  | 4.63    | 4.29      | 4.48    | -0.2% | -1.0% | -2.4%  | -5.5%      | 0.5          | 1.0       | 0.71    | 0.3        | 0.65            | 1.1       | 0.4  | 1.1  |
| CEEMEA | EURRON | 4.88  | 4.88    | 4.80      | 4.85    | 0.0%  | -0.1% | -0.2%  | -1.5%      | -0.1         | -0.1      | 0.09    | 0.0        | 0.10            | 0.2       | -0.1 | 0.0  |
| O      | RUB    | 73.95 | 80.68   | 66.08     | 74.08   | -0.3% | 2.7%  | 2.4%   | -11.3%     | -0.8         | -0.7      | 2.01    | -1.1       | 1.92            | -0.5      | -1.0 | -0.6 |
|        | TRY    | 7.42  | 8.52    | 6.07      | 7.23    | -0.9% | -3.1% | 5.4%   | -19.5%     | 0.3          | -1.0      | 1.02    | 0.4        | 1.15            | -0.7      | 0.3  | -0.8 |
|        | ZAR    | 14.97 | 19.09   | 14.44     | 16.49   | -0.3% | 0.6%  | 1.8%   | 2.8%       | -0.3         | -0.4      | 2.12    | -0.5       | 2.33            | -0.4      | -0.4 | -0.4 |
|        | CNY    | 6.47  | 7.17    | 6.43      | 6.82    | 0.0%  | 0.0%  | 1.6%   | 7.3%       | 0.0          | -0.8      | 0.19    | -0.1       | 0.27            | -0.8      | -0.1 | -0.8 |
|        | INR    | 72.85 | 76.97   | 72.38     | 74.37   | 0.6%  | 0.4%  | 0.9%   | 0.2%       | -0.4         | -0.6      | 0.43    | -0.4       | 0.53            | -0.4      | -0.4 | -0.5 |
|        | IDR    | 14240 | 16550   | 13840     | 14559   | 0.4%  | -1.6% | -1.0%  | 0.2%       | 0.5          | 0.2       | 1.62    | 0.1        | 1.56            | 0.1       | 0.3  | 0.1  |
|        | KRW    | 1117  | 1273    | 1084      | 1166    | 0.7%  | 0.0%  | -1.0%  | 5.5%       | 0.0          | 0.3       | 0.47    | -0.2       | 0.55            | 0.3       | -0.1 | 0.3  |
| Asia   | MYR    | 4.05  | 4.44    | 4.00      | 4.19    | 0.2%  | -0.2% | 0.7%   | 3.4%       | 0.1          | -0.4      | 0.53    | -0.2       | 0.62            | -0.5      | 0.0  | -0.5 |
| •      | PHP    | 48.50 | 51.70   | 47.89     | 49.16   | -0.1% | -0.9% | -0.9%  | 4.7%       | 1.1          | 0.9       | 0.12    | 0.8        | 0.12            | 0.6       | 0.9  | 0.7  |
|        | SGD    | 1.33  | 1.46    | 1.32      | 1.37    | -0.1% | 0.1%  | 0.4%   | 4.1%       | -0.1         | -0.3      | 0.45    | -0.4       | 0.51            | -0.4      | -0.2 | -0.3 |
|        | THB    | 30.36 | 33.10   | 29.77     | 31.14   | -0.4% | -1.3% | -0.4%  | 3.4%       | 0.9          | 0.3       | 0.57    | 0.5        | 0.71            | 0.0       | 0.7  | 0.1  |
|        | TWD    | 27.76 | 30.46   | 27.76     | 29.08   | 0.3%  | 0.9%  | 2.7%   | 7.4%       | -0.9         | -1.8      | 0.10    | -1.1       | 0.15            | -2.1      | -1.0 | -2.0 |