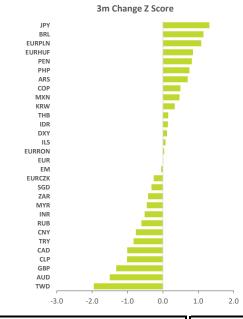

## Current vs 1yr Range

|        |        | Spot  |         | 1-year    |         |       | Cha   | nge    |            | 1-year Price | Change    |         | Beta Impli | Average Z Score |           |      |      |
|--------|--------|-------|---------|-----------|---------|-------|-------|--------|------------|--------------|-----------|---------|------------|-----------------|-----------|------|------|
|        |        | Today | Weakest | Strongest | Average | 1d    | 1m    | 3m     | <b>1</b> y | 1m Zscore    | 3m Zscore | 1m Beta | 1m Zscore  | 3m Beta         | 3m Zscore | 1m   | 3m   |
| Global | DXY    | 91.02 | 89.44   | 102.82    | 94.55   | 0.3%  | 0.0%  | -0.3%  | -6.5%      | 0.0          | 0.2       | 0.49    | -0.3       | 0.46            | 0.1       | -0.2 | 0.1  |
|        | EUR    | 1.21  | 1.07    | 1.23      | 1.16    | -0.3% | 0.0%  | -0.1%  | 7.6%       | 0.0          | 0.0       | 0.42    | -0.2       | 0.42            | 0.0       | -0.1 | 0.0  |
|        | JPY    | 106.9 | 111.2   | 102.3     | 105.9   | -0.2% | -1.8% | -2.4%  | 0.2%       | 1.3          | 1.4       | 0.00    | 1.3        | -0.03           | 1.3       | 1.3  | 1.3  |
|        | GBP    | 1.40  | 1.15    | 1.41      | 1.29    | 0.1%  | 2.2%  | 4.0%   | 8.6%       | -0.9         | -1.3      | 0.90    | -1.2       | 0.76            | -1.4      | -1.1 | -1.3 |
|        | CAD    | 1.26  | 1.45    | 1.25      | 1.33    | -0.1% | 1.6%  | 2.3%   | 5.7%       | -0.9         | -1.0      | 0.87    | -1.3       | 0.84            | -1.1      | -1.1 | -1.0 |
|        | AUD    | 0.78  | 0.57    | 0.80      | 0.70    | -0.3% | 2.2%  | 5.5%   | 16.9%      | -0.8         | -1.5      | 1.44    | -1.2       | 1.32            | -1.5      | -1.0 | -1.5 |
|        | EM     | 81.89 | 75.52   | 83.75     | 80.15   | -0.2% | -0.8% | -0.3%  | -0.5%      | 0.3          | -0.1      | 1.00    | 0.0        | 1.00            | 0.0       | 0.1  | 0.0  |
|        | ARS    | 90.22 | 90.22   | 62.12     | 75.10   | -0.1% | -2.9% | -10.3% | -37.3%     | -0.1         | 0.3       | 0.04    | 0.4        | 0.03            | 1.1       | 0.2  | 0.7  |
|        | BRL    | 5.71  | 5.89    | 4.51      | 5.35    | -0.6% | -5.0% | -9.2%  | -23.5%     | 0.7          | 1.0       | 2.27    | 0.7        | 2.12            | 1.3       | 0.7  | 1.1  |
| atAm   | CLP    | 733.9 | 867.8   | 695.6     | 780.7   | -0.7% | -0.1% | 3.5%   | 10.2%      | -0.1         | -1.1      | 1.13    | -0.2       | 1.15            | -0.9      | -0.2 | -1.0 |
| Lat    | COP    | 3676  | 4178    | 3412      | 3718    | -0.6% | -2.9% | -3.6%  | -6.0%      | 0.6          | 0.5       | 2.11    | 0.3        | 2.03            | 0.5       | 0.4  | 0.5  |
| _      | MXN    | 20.80 | 25.34   | 19.45     | 21.69   | -1.0% | -2.1% | -3.8%  | -6.7%      | 0.4          | 0.5       | 2.68    | 0.0        | 2.56            | 0.4       | 0.2  | 0.5  |
|        | PEN    | 3.67  | 3.67    | 3.36      | 3.54    | 0.0%  | -0.7% | -1.6%  | -6.9%      | 0.3          | 0.6       | 0.18    | 0.4        | 0.07            | 1.0       | 0.4  | 0.8  |
|        | EURCZK | 26.15 | 27.78   | 25.28     | 26.59   | 0.1%  | -0.9% | 0.4%   | -2.9%      | 0.5          | -0.2      | 1.01    | 0.0        | 0.92            | -0.3      | 0.3  | -0.3 |
|        | EURHUF | 364.0 | 368.5   | 334.9     | 354.8   | 0.1%  | -2.3% | -2.0%  | -8.0%      | 1.2          | 0.7       | 0.64    | 1.1        | 0.53            | 1.0       | 1.2  | 0.8  |
| _      | ILS    | 3.29  | 3.81    | 3.13      | 3.40    | 0.1%  | 0.1%  | -0.1%  | 4.7%       | 0.1          | 0.2       | 0.73    | -0.4       | 0.68            | 0.0       | -0.1 | 0.1  |
| Æ      | EURPLN | 4.55  | 4.63    | 4.29      | 4.48    | -0.2% | -1.0% | -2.4%  | -5.5%      | 0.5          | 1.0       | 0.71    | 0.3        | 0.65            | 1.1       | 0.4  | 1.1  |
| CEEMEA | EURRON | 4.88  | 4.88    | 4.80      | 4.85    | 0.0%  | -0.1% | -0.2%  | -1.5%      | -0.1         | -0.1      | 0.09    | 0.0        | 0.10            | 0.2       | -0.1 | 0.0  |
| O      | RUB    | 73.95 | 80.68   | 66.08     | 74.08   | -0.3% | 2.7%  | 2.4%   | -11.3%     | -0.8         | -0.7      | 2.01    | -1.1       | 1.92            | -0.5      | -1.0 | -0.6 |
|        | TRY    | 7.42  | 8.52    | 6.07      | 7.23    | -0.9% | -3.1% | 5.4%   | -19.5%     | 0.3          | -1.0      | 1.02    | 0.4        | 1.15            | -0.7      | 0.3  | -0.8 |
|        | ZAR    | 14.97 | 19.09   | 14.44     | 16.49   | -0.3% | 0.6%  | 1.8%   | 2.8%       | -0.3         | -0.4      | 2.12    | -0.5       | 2.33            | -0.4      | -0.4 | -0.4 |
|        | CNY    | 6.47  | 7.17    | 6.43      | 6.82    | 0.0%  | 0.0%  | 1.6%   | 7.3%       | 0.0          | -0.8      | 0.19    | -0.1       | 0.27            | -0.8      | -0.1 | -0.8 |
|        | INR    | 72.85 | 76.97   | 72.38     | 74.37   | 0.6%  | 0.4%  | 0.9%   | 0.2%       | -0.4         | -0.6      | 0.43    | -0.4       | 0.53            | -0.4      | -0.4 | -0.5 |
|        | IDR    | 14240 | 16550   | 13840     | 14559   | 0.4%  | -1.6% | -1.0%  | 0.2%       | 0.5          | 0.2       | 1.62    | 0.1        | 1.56            | 0.1       | 0.3  | 0.1  |
|        | KRW    | 1117  | 1273    | 1084      | 1166    | 0.7%  | 0.0%  | -1.0%  | 5.5%       | 0.0          | 0.3       | 0.47    | -0.2       | 0.55            | 0.3       | -0.1 | 0.3  |
| Asia   | MYR    | 4.05  | 4.44    | 4.00      | 4.19    | 0.2%  | -0.2% | 0.7%   | 3.4%       | 0.1          | -0.4      | 0.53    | -0.2       | 0.62            | -0.5      | 0.0  | -0.5 |
| •      | PHP    | 48.50 | 51.70   | 47.89     | 49.16   | -0.1% | -0.9% | -0.9%  | 4.7%       | 1.1          | 0.9       | 0.12    | 0.8        | 0.12            | 0.6       | 0.9  | 0.7  |
|        | SGD    | 1.33  | 1.46    | 1.32      | 1.37    | -0.1% | 0.1%  | 0.4%   | 4.1%       | -0.1         | -0.3      | 0.45    | -0.4       | 0.51            | -0.4      | -0.2 | -0.3 |
|        | THB    | 30.36 | 33.10   | 29.77     | 31.14   | -0.4% | -1.3% | -0.4%  | 3.4%       | 0.9          | 0.3       | 0.57    | 0.5        | 0.71            | 0.0       | 0.7  | 0.1  |
|        | TWD    | 27.76 | 30.46   | 27.76     | 29.08   | 0.3%  | 0.9%  | 2.7%   | 7.4%       | -0.9         | -1.8      | 0.10    | -1.1       | 0.15            | -2.1      | -1.0 | -2.0 |