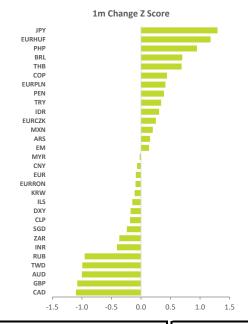

## Current vs 1yr Range

|        |        | Spot  |         | 1-year    |         |       | Cha   | nge    |            | 1-year Price | Change    |         | Beta Impli | Average Z Score |           |      |      |
|--------|--------|-------|---------|-----------|---------|-------|-------|--------|------------|--------------|-----------|---------|------------|-----------------|-----------|------|------|
|        |        | Today | Weakest | Strongest | Average | 1d    | 1m    | 3m     | <b>1</b> y | 1m Zscore    | 3m Zscore | 1m Beta | 1m Zscore  | 3m Beta         | 3m Zscore | 1m   | 3m   |
| Global | DXY    | 91.02 | 89.44   | 102.82    | 94.55   | 0.3%  | 0.0%  | -0.3%  | -6.5%      | 0.0          | 0.2       | 0.49    | -0.3       | 0.46            | 0.1       | -0.2 | 0.1  |
|        | EUR    | 1.21  | 1.07    | 1.23      | 1.16    | -0.3% | 0.0%  | -0.1%  | 7.6%       | 0.0          | 0.0       | 0.42    | -0.2       | 0.42            | 0.0       | -0.1 | 0.0  |
|        | JPY    | 106.9 | 111.2   | 102.3     | 105.9   | -0.2% | -1.8% | -2.4%  | 0.2%       | 1.3          | 1.4       | 0.00    | 1.3        | -0.03           | 1.3       | 1.3  | 1.3  |
|        | GBP    | 1.40  | 1.15    | 1.41      | 1.29    | 0.1%  | 2.2%  | 4.0%   | 8.6%       | -0.9         | -1.3      | 0.90    | -1.2       | 0.76            | -1.4      | -1.1 | -1.3 |
|        | CAD    | 1.26  | 1.45    | 1.25      | 1.33    | -0.1% | 1.6%  | 2.3%   | 5.7%       | -0.9         | -1.0      | 0.87    | -1.3       | 0.84            | -1.1      | -1.1 | -1.0 |
|        | AUD    | 0.78  | 0.57    | 0.80      | 0.70    | -0.3% | 2.2%  | 5.5%   | 16.9%      | -0.8         | -1.5      | 1.44    | -1.2       | 1.32            | -1.5      | -1.0 | -1.5 |
|        | EM     | 81.89 | 75.52   | 83.75     | 80.15   | -0.2% | -0.8% | -0.3%  | -0.5%      | 0.3          | -0.1      | 1.00    | 0.0        | 1.00            | 0.0       | 0.1  | 0.0  |
|        | ARS    | 90.22 | 90.22   | 62.12     | 75.10   | -0.1% | -2.9% | -10.3% | -37.3%     | -0.1         | 0.3       | 0.04    | 0.4        | 0.03            | 1.1       | 0.2  | 0.7  |
|        | BRL    | 5.71  | 5.89    | 4.51      | 5.35    | -0.6% | -5.0% | -9.2%  | -23.5%     | 0.7          | 1.0       | 2.27    | 0.7        | 2.12            | 1.3       | 0.7  | 1.1  |
| atAm   | CLP    | 733.9 | 867.8   | 695.6     | 780.7   | -0.7% | -0.1% | 3.5%   | 10.2%      | -0.1         | -1.1      | 1.13    | -0.2       | 1.15            | -0.9      | -0.2 | -1.0 |
| Lat    | COP    | 3676  | 4178    | 3412      | 3718    | -0.6% | -2.9% | -3.6%  | -6.0%      | 0.6          | 0.5       | 2.11    | 0.3        | 2.03            | 0.5       | 0.4  | 0.5  |
| _      | MXN    | 20.80 | 25.34   | 19.45     | 21.69   | -1.0% | -2.1% | -3.8%  | -6.7%      | 0.4          | 0.5       | 2.68    | 0.0        | 2.56            | 0.4       | 0.2  | 0.5  |
|        | PEN    | 3.67  | 3.67    | 3.36      | 3.54    | 0.0%  | -0.7% | -1.6%  | -6.9%      | 0.3          | 0.6       | 0.18    | 0.4        | 0.07            | 1.0       | 0.4  | 0.8  |
|        | EURCZK | 26.15 | 27.78   | 25.28     | 26.59   | 0.1%  | -0.9% | 0.4%   | -2.9%      | 0.5          | -0.2      | 1.01    | 0.0        | 0.92            | -0.3      | 0.3  | -0.3 |
|        | EURHUF | 364.0 | 368.5   | 334.9     | 354.8   | 0.1%  | -2.3% | -2.0%  | -8.0%      | 1.2          | 0.7       | 0.64    | 1.1        | 0.53            | 1.0       | 1.2  | 0.8  |
| _      | ILS    | 3.29  | 3.81    | 3.13      | 3.40    | 0.1%  | 0.1%  | -0.1%  | 4.7%       | 0.1          | 0.2       | 0.73    | -0.4       | 0.68            | 0.0       | -0.1 | 0.1  |
| Æ      | EURPLN | 4.55  | 4.63    | 4.29      | 4.48    | -0.2% | -1.0% | -2.4%  | -5.5%      | 0.5          | 1.0       | 0.71    | 0.3        | 0.65            | 1.1       | 0.4  | 1.1  |
| CEEMEA | EURRON | 4.88  | 4.88    | 4.80      | 4.85    | 0.0%  | -0.1% | -0.2%  | -1.5%      | -0.1         | -0.1      | 0.09    | 0.0        | 0.10            | 0.2       | -0.1 | 0.0  |
| O      | RUB    | 73.95 | 80.68   | 66.08     | 74.08   | -0.3% | 2.7%  | 2.4%   | -11.3%     | -0.8         | -0.7      | 2.01    | -1.1       | 1.92            | -0.5      | -1.0 | -0.6 |
|        | TRY    | 7.42  | 8.52    | 6.07      | 7.23    | -0.9% | -3.1% | 5.4%   | -19.5%     | 0.3          | -1.0      | 1.02    | 0.4        | 1.15            | -0.7      | 0.3  | -0.8 |
|        | ZAR    | 14.97 | 19.09   | 14.44     | 16.49   | -0.3% | 0.6%  | 1.8%   | 2.8%       | -0.3         | -0.4      | 2.12    | -0.5       | 2.33            | -0.4      | -0.4 | -0.4 |
|        | CNY    | 6.47  | 7.17    | 6.43      | 6.82    | 0.0%  | 0.0%  | 1.6%   | 7.3%       | 0.0          | -0.8      | 0.19    | -0.1       | 0.27            | -0.8      | -0.1 | -0.8 |
|        | INR    | 72.85 | 76.97   | 72.38     | 74.37   | 0.6%  | 0.4%  | 0.9%   | 0.2%       | -0.4         | -0.6      | 0.43    | -0.4       | 0.53            | -0.4      | -0.4 | -0.5 |
|        | IDR    | 14240 | 16550   | 13840     | 14559   | 0.4%  | -1.6% | -1.0%  | 0.2%       | 0.5          | 0.2       | 1.62    | 0.1        | 1.56            | 0.1       | 0.3  | 0.1  |
|        | KRW    | 1117  | 1273    | 1084      | 1166    | 0.7%  | 0.0%  | -1.0%  | 5.5%       | 0.0          | 0.3       | 0.47    | -0.2       | 0.55            | 0.3       | -0.1 | 0.3  |
| Asia   | MYR    | 4.05  | 4.44    | 4.00      | 4.19    | 0.2%  | -0.2% | 0.7%   | 3.4%       | 0.1          | -0.4      | 0.53    | -0.2       | 0.62            | -0.5      | 0.0  | -0.5 |
| •      | PHP    | 48.50 | 51.70   | 47.89     | 49.16   | -0.1% | -0.9% | -0.9%  | 4.7%       | 1.1          | 0.9       | 0.12    | 0.8        | 0.12            | 0.6       | 0.9  | 0.7  |
|        | SGD    | 1.33  | 1.46    | 1.32      | 1.37    | -0.1% | 0.1%  | 0.4%   | 4.1%       | -0.1         | -0.3      | 0.45    | -0.4       | 0.51            | -0.4      | -0.2 | -0.3 |
|        | THB    | 30.36 | 33.10   | 29.77     | 31.14   | -0.4% | -1.3% | -0.4%  | 3.4%       | 0.9          | 0.3       | 0.57    | 0.5        | 0.71            | 0.0       | 0.7  | 0.1  |
|        | TWD    | 27.76 | 30.46   | 27.76     | 29.08   | 0.3%  | 0.9%  | 2.7%   | 7.4%       | -0.9         | -1.8      | 0.10    | -1.1       | 0.15            | -2.1      | -1.0 | -2.0 |