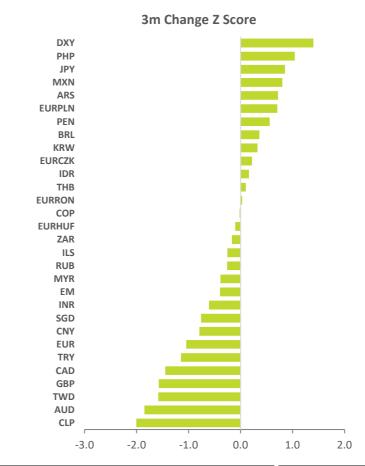

## **NOTES**

- The charts and tables in this document seek to identify leaders and laggards in EM FX markets
- Two approaches are used:
  - <sup>o</sup> Comparing 1m and 3m changes relative to an asset's own history
  - <sup>o</sup> Comparing 1m and 3m changes relative to other assets based on beta to an index
- The analysis, therefore, is not a forecasting tool but to be used for identifying dislocations, which we loosely define as price moves that cannot be justified by fundamentals
- Returns are not annualized, and are computed assuming mean reverersion over a 3-month investment horizon

# Current vs 1yr Range

|                     |        | Spot  |         | 1-year    |         |       | Cha   | inge   |            | 1-year Price | e Change  |         | Beta Impli | Average Z Score |           |      |      |
|---------------------|--------|-------|---------|-----------|---------|-------|-------|--------|------------|--------------|-----------|---------|------------|-----------------|-----------|------|------|
|                     |        | Today | Weakest | Strongest | Average | 1d    | 1m    | 3m     | <b>1</b> y | 1m Zscore    | 3m Zscore | 1m Beta | 1m Zscore  | 3m Beta         | 3m Zscore | 1m   | 3m   |
|                     | DXY    | 89.79 | 89.44   | 102.82    | 94.66   | -0.4% | -0.4% | -2.4%  | -9.8%      | 0.3          | 1.2       | 0.49    | 0.4        | 0.46            | 1.6       | 0.3  | 1.4  |
|                     | EUR    | 1.22  | 1.07    | 1.23      | 1.16    | 0.5%  | 0.6%  | 2.6%   | 11.7%      | -0.4         | -1.2      | 0.42    | -0.3       | 0.42            | -0.9      | -0.3 | -1.0 |
| <del>-</del>        | JPY    | 106.1 | 111.2   | 102.3     | 106.0   | -0.2% | -2.4% | -1.6%  | 4.0%       | 1.7          | 0.9       | 0.00    | 1.6        | -0.03           | 0.8       | 1.7  | 0.9  |
| Global              | GBP    | 1.42  | 1.15    | 1.42      | 1.29    | 0.1%  | 2.9%  | 5.5%   | 9.2%       | -1.2         | -1.8      | 0.91    | -1.1       | 0.77            | -1.4      | -1.2 | -1.6 |
|                     | CAD    | 1.25  | 1.45    | 1.25      | 1.33    | 0.3%  | 1.7%  | 4.1%   | 6.6%       | -1.0         | -1.7      | 0.87    | -0.8       | 0.84            | -1.2      | -0.9 | -1.4 |
|                     | AUD    | 0.80  | 0.57    | 0.80      | 0.70    | 0.2%  | 3.1%  | 8.1%   | 19.9%      | -1.1         | -2.1      | 1.45    | -1.0       | 1.34            | -1.6      | -1.0 | -1.8 |
|                     | EM     | 82.95 | 75.52   | 83.75     | 80.15   | -0.3% | 0.3%  | 1.5%   | 1.2%       | -0.3         | -0.8      | 1.00    | 0.0        | 1.00            | 0.0       | -0.2 | -0.4 |
|                     | ARS    | 89.66 | 89.66   | 61.90     | 74.67   | 0.0%  | -3.1% | -10.4% | -37.1%     | -0.1         | 0.3       | 0.04    | 0.5        | 0.03            | 1.1       | 0.2  | 0.7  |
|                     | BRL    | 5.44  | 5.89    | 4.45      | 5.33    | -0.6% | -1.5% | -2.1%  | -20.0%     | 0.0          | -0.1      | 2.26    | 0.4        | 2.12            | 0.8       | 0.2  | 0.4  |
| atAm                | CLP    | 701.6 | 867.8   | 695.6     | 782.0   | -0.1% | 4.4%  | 8.6%   | 14.5%      | -1.4         | -2.3      | 1.14    | -1.2       | 1.16            | -1.7      | -1.3 | -2.0 |
| CEEMEA LatA         | СОР    | 3577  | 4178    | 3412      | 3715    | -0.4% | 1.0%  | 1.1%   | -3.5%      | -0.4         | -0.4      | 2.10    | -0.1       | 2.02            | 0.4       | -0.2 | 0.0  |
|                     | MXN    | 20.69 | 25.34   | 19.28     | 21.67   | -1.6% | -3.6% | -3.7%  | -7.1%      | 0.7          | 0.5       | 2.67    | 0.9        | 2.54            | 1.1       | 0.8  | 0.8  |
|                     | PEN    | 3.64  | 3.66    | 3.36      | 3.54    | 0.0%  | 0.0%  | -1.1%  | -6.6%      | -0.2         | 0.3       | 0.18    | 0.0        | 0.07            | 0.8       | -0.1 | 0.6  |
|                     | EURCZK | 26.11 | 27.78   | 25.28     | 26.58   | -0.3% | -0.2% | 0.1%   | -3.0%      | 0.1          | -0.1      | 1.01    | 0.3        | 0.92            | 0.5       | 0.2  | 0.2  |
|                     | EURHUF | 360.1 | 368.5   | 334.9     | 354.4   | -0.2% | -0.3% | 0.2%   | -5.9%      | -0.1         | -0.5      | 0.63    | 0.3        | 0.53            | 0.3       | 0.1  | -0.1 |
|                     | ILS    | 3.28  | 3.81    | 3.13      | 3.41    | -0.4% | -0.4% | 1.3%   | 4.7%       | 0.3          | -0.4      | 0.72    | 0.4        | 0.67            | -0.1      | 0.3  | -0.3 |
|                     | EURPLN | 4.51  | 4.63    | 4.29      | 4.48    | -0.1% | 0.7%  | -1.1%  | -4.4%      | -0.6         | 0.3       | 0.71    | -0.4       | 0.65            | 1.1       | -0.5 | 0.7  |
| Ë                   | EURRON | 4.87  | 4.88    | 4.80      | 4.85    | -0.1% | 0.0%  | -0.1%  | -1.4%      | -0.2         | -0.3      | 0.09    | 0.1        | 0.10            | 0.3       | 0.0  | 0.0  |
| 0                   | RUB    | 73.80 | 80.68   | 65.39     | 73.96   | -0.5% | 1.6%  | 2.2%   | -12.1%     | -0.6         | -0.6      | 2.02    | -0.3       | 1.93            | 0.1       | -0.4 | -0.3 |
|                     | TRY    | 7.24  | 8.52    | 6.07      | 7.21    | -1.0% | 1.5%  | 9.2%   | -16.2%     | -0.5         | -1.4      | 1.02    | -0.2       | 1.15            | -0.9      | -0.4 | -1.1 |
|                     | ZAR    | 14.78 | 19.09   | 14.44     | 16.49   | -2.0% | 1.9%  | 2.3%   | 3.5%       | -0.5         | -0.5      | 2.13    | -0.3       | 2.34            | 0.2       | -0.4 | -0.2 |
|                     | CNY    | 6.45  | 7.17    | 6.43      | 6.82    | 0.1%  | 0.2%  | 1.9%   | 8.5%       | -0.2         | -0.9      | 0.19    | -0.1       | 0.27            | -0.7      | -0.1 | -0.8 |
|                     | INR    | 72.61 | 76.97   | 71.58     | 74.35   | -0.3% | 0.4%  | 1.6%   | -1.4%      | -0.4         | -0.9      | 0.43    | -0.2       | 0.53            | -0.3      | -0.3 | -0.6 |
| e<br> -<br> -<br> - | IDR    | 14080 | 16550   | 13840     | 14557   | 0.0%  | -0.3% | 0.4%   | -1.1%      | 0.1          | -0.1      | 1.62    | 0.2        | 1.55            | 0.4       | 0.1  | 0.2  |
|                     | KRW    | 1111  | 1273    | 1084      | 1168    | -0.4% | -0.9% | -0.5%  | 8.7%       | 0.5          | 0.1       | 0.47    | 0.6        | 0.55            | 0.5       | 0.6  | 0.3  |
|                     | MYR    | 4.04  | 4.44    | 4.00      | 4.19    | 0.0%  | 0.2%  | 1.2%   | 4.5%       | -0.2         | -0.7      | 0.54    | -0.1       | 0.62            | -0.1      | -0.2 | -0.4 |
| •                   | PHP    | 48.65 | 51.70   | 47.89     | 49.20   | -0.1% | -1.2% | -1.3%  | 4.8%       | 1.4          | 1.1       | 0.12    | 1.2        | 0.11            | 1.0       | 1.3  | 1.0  |
|                     | SGD    | 1.32  | 1.46    | 1.32      | 1.37    | 0.1%  | 0.5%  | 1.6%   | 5.8%       | -0.4         | -1.0      | 0.46    | -0.3       | 0.52            | -0.5      | -0.4 | -0.8 |
|                     | THB    | 30.15 | 33.10   | 29.77     | 31.16   | -0.4% | -0.7% | 0.4%   | 5.4%       | 0.5          | -0.1      | 0.58    | 0.5        | 0.72            | 0.3       | 0.5  | 0.1  |
|                     | TWD    | 27.82 | 30.46   | 27.82     | 29.12   | 0.0%  | 0.6%  | 2.3%   | 8.4%       | -0.6         | -1.6      | 0.10    | -0.7       | 0.15            | -1.6      | -0.6 | -1.6 |