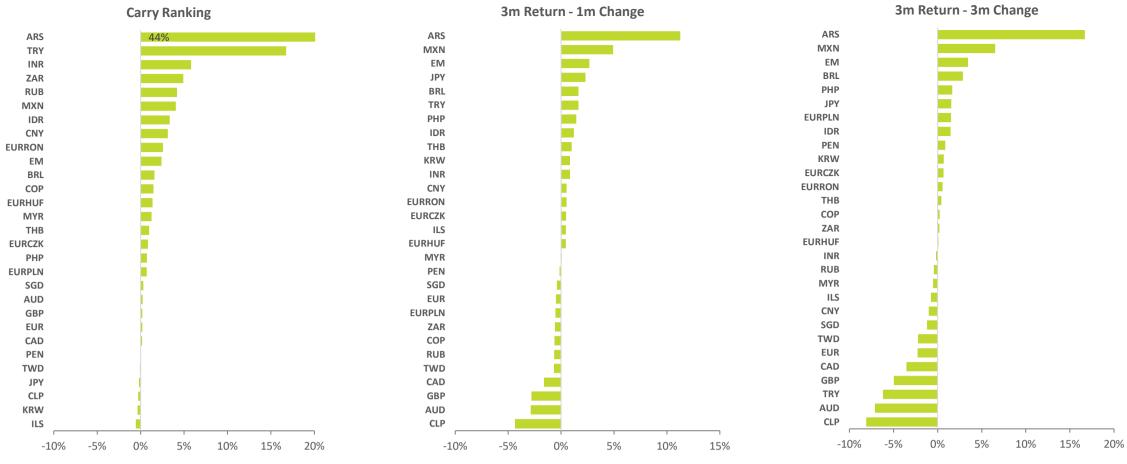

#### **Best LONGS**

(Underperformers)

PHP

## **Best SHORTS**

(Outperformers)

TWD TRY

## **Best CROSSES**

Long / Short

MXN / AUD

MXN / TRY

MXN / GBP

MXN / CAD

## **NOTES**

- The charts and tables in this document seek to identify leaders and laggards in EM FX markets
- Two approaches are used:
  - <sup>o</sup> Comparing 1m and 3m changes relative to an asset's own history
  - <sup>o</sup> Comparing 1m and 3m changes relative to other assets based on beta to an index
- The analysis, therefore, is not a forecasting tool but to be used for identifying dislocations, which we loosely define as price moves that cannot be justified by fundamentals
- Returns are not annualized, and are computed assuming mean reverersion over a 3-month investment horizon

FX Dashboard - 3m Returns 2/25/2021

|        |        |       |        |            |            | 1-year Pri | ce Change  |           |            | Beta Impli | Average 3m Return |           |       |       |
|--------|--------|-------|--------|------------|------------|------------|------------|-----------|------------|------------|-------------------|-----------|-------|-------|
|        |        | Spot  | 3m Fwd | Ann        | 1m         | chg        | 3m         | chg       | 1m         | chg        | 3m                | chg       |       |       |
|        |        | Today | Today  | 3m Imp Yld | Fair Value | 3m Return  | Fair Value | 3m Return | Fair Value | 3m Return  | Fair Value        | 3m Return | 1m    | 3m    |
|        | DXY    | 89.79 |        |            |            |            |            |           |            |            |                   |           |       |       |
| Global | EUR    | 1.22  | 1.22   | 0.2%       | 1.22       | -0.6%      | 1.19       | -2.6%     | 1.22       | -0.4%      | 1.20              | -1.9%     | -0.5% | -2.3% |
|        | JPY    | 106.1 | 106.0  | -0.2%      | 103.5      | 2.3%       | 104.2      | 1.7%      | 103.6      | 2.3%       | 104.5             | 1.4%      | 2.3%  | 1.6%  |
|        | GBP    | 1.42  | 1.41   | 0.2%       | 1.37       | -2.9%      | 1.34       | -5.6%     | 1.38       | -2.7%      | 1.35              | -4.4%     | -2.8% | -5.0% |
|        | CAD    | 1.25  | 1.25   | 0.2%       | 1.27       | -1.7%      | 1.30       | -4.2%     | 1.27       | -1.5%      | 1.28              | -2.9%     | -1.6% | -3.5% |
|        | AUD    | 0.80  | 0.80   | 0.2%       | 0.77       | -3.1%      | 0.74       | -8.2%     | 0.78       | -2.6%      | 0.75              | -6.1%     | -2.9% | -7.1% |
|        | EM     | 82.95 |        | 2.4%       | 83.42      | 3.0%       | 84.70      | 4.5%      | 82.95      | 2.4%       | 82.95             | 2.4%      | 2.7%  | 3.5%  |
|        | ARS    | 89.66 | 99.17  | 43.7%      | 90.32      | 9.4%       | 87.24      | 12.8%     | 86.92      | 13.2%      | 80.76             | 20.5%     | 11.3% | 16.7% |
|        | BRL    | 5.44  | 5.46   | 1.6%       | 5.43       | 0.7%       | 5.46       | 0.0%      | 5.32       | 2.6%       | 5.16              | 5.8%      | 1.6%  | 2.9%  |
| atAm   | CLP    | 701.6 | 702.3  | -0.3%      | 736.5      | -4.8%      | 771.7      | -9.4%     | 730.8      | -4.0%      | 751.4             | -6.8%     | -4.4% | -8.1% |
| Lat    | СОР    | 3577  | 3589   | 1.5%       | 3632       | -1.2%      | 3654       | -1.8%     | 3592       | -0.1%      | 3508              | 2.3%      | -0.6% | 0.2%  |
|        | MXN    | 20.69 | 20.92  | 4.0%       | 20.01      | 4.5%       | 20.01      | 4.5%      | 19.82      | 5.4%       | 19.20             | 8.6%      | 4.9%  | 6.5%  |
|        | PEN    | 3.64  | 3.64   | 0.0%       | 3.65       | -0.3%      | 3.62       | 0.5%      | 3.64       | 0.0%       | 3.60              | 1.2%      | -0.1% | 0.9%  |
|        | EURCZK | 26.11 | 26.14  | 0.8%       | 26.06      | 0.3%       | 26.17      | -0.1%     | 25.98      | 0.6%       | 25.78             | 1.4%      | 0.5%  | 0.7%  |
|        | EURHUF | 360.1 | 361.1  | 1.4%       | 360.4      | 0.2%       | 363.5      | -0.7%     | 358.5      | 0.7%       | 358.0             | 0.9%      | 0.4%  | 0.1%  |
| ⋖      | ILS    | 3.28  | 3.27   | -0.6%      | 3.26       | 0.4%       | 3.31       | -1.1%     | 3.26       | 0.5%       | 3.29              | -0.4%     | 0.5%  | -0.8% |
| CEEMEA | EURPLN | 4.51  | 4.52   | 0.7%       | 4.55       | -0.7%      | 4.48       | 0.8%      | 4.53       | -0.3%      | 4.42              | 2.2%      | -0.5% | 1.5%  |
| 買      | EURRON | 4.87  | 4.90   | 2.6%       | 4.88       | 0.5%       | 4.88       | 0.4%      | 4.87       | 0.6%       | 4.86              | 0.8%      | 0.5%  | 0.6%  |
| J      | RUB    | 73.80 | 74.58  | 4.2%       | 75.52      | -1.3%      | 76.50      | -2.5%     | 74.61      | 0.0%       | 73.32             | 1.7%      | -0.6% | -0.4% |
|        | TRY    | 7.24  | 7.51   | 16.7%      | 7.46       | 0.7%       | 8.20       | -8.7%     | 7.32       | 2.6%       | 7.80              | -3.7%     | 1.6%  | -6.2% |
|        | ZAR    | 14.78 | 14.97  | 4.9%       | 15.15      | -1.1%      | 15.29      | -2.1%     | 14.98      | 0.0%       | 14.60             | 2.5%      | -0.6% | 0.2%  |
|        | CNY    | 6.45  | 6.50   | 3.1%       | 6.47       | 0.5%       | 6.58       | -1.2%     | 6.46       | 0.6%       | 6.55              | -0.8%     | 0.5%  | -1.0% |
|        | INR    | 72.61 | 73.60  | 5.8%       | 73.14      | 0.6%       | 74.27      | -0.9%     | 72.83      | 1.1%       | 73.19             | 0.6%      | 0.8%  | -0.2% |
|        | IDR    | 14080 | 14188  | 3.3%       | 14052      | 1.0%       | 14158      | 0.2%      | 13980      | 1.5%       | 13807             | 2.7%      | 1.2%  | 1.5%  |
| æ      | KRW    | 1111  | 1110   | -0.4%      | 1102       | 0.7%       | 1108       | 0.2%      | 1100       | 0.9%       | 1097              | 1.2%      | 0.8%  | 0.7%  |
| Asia   | MYR    | 4.04  | 4.05   | 1.3%       | 4.05       | -0.1%      | 4.09       | -1.0%     | 4.04       | 0.2%       | 4.05              | 0.0%      | 0.1%  | -0.5% |
| •      | PHP    | 48.65 | 48.72  | 0.7%       | 47.98      | 1.5%       | 47.88      | 1.7%      | 48.06      | 1.4%       | 47.95             | 1.6%      | 1.4%  | 1.7%  |
|        | SGD    | 1.32  | 1.32   | 0.3%       | 1.32       | -0.5%      | 1.34       | -1.6%     | 1.32       | -0.3%      | 1.33              | -0.8%     | -0.4% | -1.2% |
|        | THB    | 30.15 | 30.20  | 1.0%       | 29.90      | 1.0%       | 30.19      | 0.0%      | 29.89      | 1.0%       | 29.96             | 0.8%      | 1.0%  | 0.4%  |
|        | TWD    | 27.82 | 27.79  | -0.1%      | 27.97      | -0.6%      | 28.41      | -2.2%     | 27.99      | -0.7%      | 28.42             | -2.2%     | -0.7% | -2.2% |

FX Dashboard - 3m Returns 2/25/2021

Cross FX 3m Returns (based on mean reversion of 3m changes)

|            | SHORT        |                |              |              |              |                  |                |              |       |                |                |              |              |               |              |              |               |              |               |              |               |                |                |               |                |              |                |              |
|------------|--------------|----------------|--------------|--------------|--------------|------------------|----------------|--------------|-------|----------------|----------------|--------------|--------------|---------------|--------------|--------------|---------------|--------------|---------------|--------------|---------------|----------------|----------------|---------------|----------------|--------------|----------------|--------------|
|            | EUR          | JPY            | GBP          | CAD          | AUD          | ARS              | BRL            | CLP          | СОР   | MXN            | PEN            | CZK          | HUF          | ILS           | PLN          | RON          | RUB           | TRY          | ZAR           | CNY          | INR           | IDR            | KRW            | MYR           | PHP            | SGD          | THB            | TWD          |
| EUR        | 0.0%         | -3.8%          | 2.7%         | 1.3%         | 4.8%         | -19.0%           | -5.1%          | 5.8%         | -2.5% | -8.8%          | -3.1%          | -0.5%        | 0.1%         | -1.5%         | -1.3%        | -0.4%        | -1.9%         | 3.9%         | -2.5%         | -1.3%        | -2.1%         | -3.7%          | -3.0%          | -1.8%         | -3.9%          | -1.1%        | -2.7%          | -0.1%        |
| JPY        | 3.8%         | 0.0%           | 6.5%         | 5.1%         | 8.7%         | -15.1%           | -1.3%          | 9.7%         | 1.3%  | -5.0%          | 0.7%           | 3.4%         | 4.0%         | 2.3%          | 2.6%         | 3.5%         | 2.0%          | 7.8%         | 1.4%          | 2.6%         | 1.7%          | 0.1%           | 0.9%           | 2.1%          | -0.1%          | 2.8%         | 1.2%           | 3.8%         |
| GBP        | -2.7%        | -6.5%          | 0.0%         | -1.4%        | 2.2%         | -21.6%           | -7.8%          | 3.1%         | -5.2% | -11.5%         | -5.8%          | -3.1%        | -2.6%        | -4.2%         | -4.0%        | -3.1%        | -4.5%         | 1.2%         | -5.2%         | -4.0%        | -4.8%         | -6.4%          | -5.7%          | -4.5%         | -6.6%          | -3.8%        | -5.4%          | -2.7%        |
| CAD        | -1.3%        | -5.1%          | 1.4%         | 0.0%         | 3.6%         | -20.2%           | -6.4%          | 4.6%         | -3.8% | -10.1%         | -4.4%          | -1.7%        | -1.2%        | -2.8%         | -2.6%        | -1.7%        | -3.1%         | 2.6%         | -3.8%         | -2.5%        | -3.4%         | -5.0%          | -4.2%          | -3.0%         | -5.2%          | -2.3%        | -4.0%          | -1.3%        |
| AUD        | -4.8%        | -8.7%          | -2.2%        | -3.6%        | 0.0%         | -23.8%           | -10.0%         | 1.0%         | -7.4% | -13.6%         | -8.0%          | -5.3%        | -4.7%        | -6.4%         | -6.1%        | -5.2%        | -6.7%         | -0.9%        | -7.3%         | -6.1%        | -6.9%         | -8.6%          | -7.8%          | -6.6%         | -8.8%          | -5.9%        | -7.5%          | -4.9%        |
| ARS        | 19.0%        | 15.1%          | 21.6%        | 20.2%        | 23.8%        | 0.0%             | 13.8%          | 24.8%        | 16.4% |                | 15.8%          | 18.5%        | 19.1%        | 17.4%         | 17.7%        | 18.6%        | 17.1%         | 22.9%        | 16.5%         | 17.7%        | 16.9%         | 15.2%          | 16.0%          | 17.2%         | 15.0%          | 17.9%        | 16.3%          | 18.9%        |
| BRL        | 5.1%         | 1.3%           | 7.8%         | 6.4%         | 10.0%        | -13.8%           | 0.0%           | 11.0%        | 2.6%  | -3.7%          | 2.0%           | 4.7%         | 5.3%         | 3.6%          | 3.9%         | 4.8%         | 3.3%          | 9.1%         | 2.7%          | 3.9%         | 3.0%          | 1.4%           | 2.2%           | 3.4%          | 1.2%           | 4.1%         | 2.5%           | 5.1%         |
| CLP        | -5.8%        | -9.7%          | -3.1%        | -4.6%        | -1.0%        | -24.8%           | -11.0%         | 0.0%         | -8.3% | -14.6%         | -9.0%          | -6.3%        | -5.7%        | -7.3%         | -7.1%        | -6.2%        | -7.7%         | -1.9%        | -8.3%         | -7.1%        | -7.9%         | -9.6%          | -8.8%          | -7.6%         | -9.8%          | -6.9%        | -8.5%          | -5.9%        |
| СОР        | 2.5%         | -1.3%          | 5.2%         | 3.8%         | 7.4%         | -16.4%           | -2.6%          | 8.3%         | 0.0%  | -6.3%          | -0.6%          | 2.1%         | 2.6%         | 1.0%          | 1.2%         | 2.1%         | 0.7%          | 6.4%         | 0.0%          | 1.3%         | 0.4%          | -1.2%          | -0.5%          | 0.7%          | -1.4%          | 1.5%         | -0.2%          | 2.5%         |
| MXN        | 8.8%         | 5.0%           | 11.5%        | 10.1%        | 13.6%        | -10.1%           | 3.7%           | 14.6%        | 6.3%  | 0.0%           | 5.7%           | 8.4%         | 8.9%         | 7.3%          | 7.5%         | 8.4%         | 7.0%          | 12.7%        | 6.3%          | 7.5%         | 6.7%          | 5.1%           | 5.8%           | 7.0%          | 4.9%           | 7.7%         | 6.1%           | 8.8%         |
| PEN        | 3.1%         | -0.7%          | 5.8%         | 4.4%         | 8.0%         | -15.8%           | -2.0%          | 9.0%         | 0.6%  | -5.7%          | 0.0%           | 2.7%         | 3.3%         | 1.6%          | 1.9%         | 2.8%         | 1.3%          | 7.1%         | 0.7%          | 1.9%         | 1.0%          | -0.6%          | 0.2%           | 1.4%          | -0.8%          | 2.1%         | 0.5%           | 3.1%         |
| CZK        | 0.5%         | -3.4%          | 3.1%         | 1.7%         | 5.3%         | -18.5%           | -4.7%          | 6.3%         | -2.1% | -8.4%          | -2.7%          | 0.0%         | 0.6%         | -1.1%         | -0.8%        | 0.1%         | -1.4%         | 4.4%         | -2.0%         | -0.8%        | -1.7%         | -3.3%          | -2.5%          | -1.3%         | -3.5%          | -0.6%        | -2.2%          | 0.4%         |
| HUF        | -0.1%        | -4.0%          | 2.6%         | 1.2%         | 4.7%         | -19.1%           | -5.3%          | 5.7%         | -2.6% | -8.9%          | -3.3%          | -0.6%        | 0.0%         | -1.6%         | -1.4%        | -0.5%        | -2.0%         | 3.8%         | -2.6%         | -1.4%        | -2.2%         | -3.9%          | -3.1%          | -1.9%         | -4.0%          | -1.2%        | -2.8%          | -0.2%        |
| N ILS      | 1.5%         | -2.3%          | 4.2%         | 2.8%         | 6.4%         | -17.4%           |                | 7.3%         | -1.0% | -7.3%          | -1.6%          | 1.1%         | 1.6%         | 0.0%          | 0.2%         | 1.1%         | -0.3%         | 5.4%         | -1.0%         | 0.3%         | -0.6%         | -2.2%          | -1.4%          | -0.3%         | -2.4%          | 0.5%         | -1.2%          | 1.5%         |
| S PLN      | 1.3%         | -2.6%          | 4.0%         | 2.6%         | 6.1%         | -17.7%           | -3.9%          | 7.1%         | -1.2% | -7.5%          | -1.9%          | 0.8%         | 1.4%         | -0.2%         | 0.0%         | 0.9%         | -0.6%         | 5.2%         | -1.2%         | 0.0%         | -0.8%         | -2.5%          | -1.7%          | -0.5%         | -2.7%          | 0.2%         | -1.4%          | 1.2%         |
| RON        | 0.4%         | -3.5%          | 3.1%         | 1./%         | 5.2%         | -18.6%           | -4.8%          | 6.2%         | -2.1% | -8.4%          | -2.8%          | -0.1%        | 0.5%         | -1.1%         | -0.9%        | 0.0%         | -1.5%         | 4.3%         | -2.1%         | -0.9%        | -1.7%         | -3.4%          | -2.6%          | -1.4%         | -3.5%          | -0.7%        | -2.3%          | 0.3%         |
| RUB        | 1.9%         | -2.0%          | 4.5%         | 3.1%         | 6.7%         | -17.1%           | -3.3%          | 7.7%         | -0.7% | -7.0%          | -1.3%          | 1.4%         | 2.0%         | 0.3%          | 0.6%         | 1.5%         | 0.0%          | 5.8%         | -0.6%         | 0.6%         | -0.2%         | -1.9%          | -1.1%          | 0.1%          | -2.1%          | 0.8%         | -0.8%          | 1.8%         |
| TRY<br>ZAR | -3.9%        | -7.8%          | -1.2%        | -2.6%        | 0.9%         | -22.9%           | -9.1%          | 1.9%         | -6.4% | -12.7%         | -7.1%          | -4.4%        | -3.8%        | -5.4%         | -5.2%        | -4.3%        | -5.8%         | 0.0%         | -6.4%         | -5.2%        | -6.0%         | -7.7%          | -6.9%          | -5.7%         | -7.9%          | -5.0%        | -6.6%          | -4.0%        |
| CNY        | 2.5%<br>1.3% | -1.4%<br>-2.6% | 5.2%<br>4.0% | 3.8%         | 7.3%<br>6.1% | -16.5%<br>-17.7% | -2.7%<br>-3.9% | 8.3%<br>7.1% | 0.0%  | -6.3%<br>-7.5% | -0.7%<br>-1.9% | 2.0%<br>0.8% | 2.6%<br>1.4% | 1.0%<br>-0.3% | 1.2%<br>0.0% | 2.1%<br>0.9% | 0.6%<br>-0.6% | 6.4%<br>5.2% | 0.0%<br>-1.2% | 1.2%<br>0.0% | 0.4%<br>-0.8% | -1.3%<br>-2.5% | -0.5%<br>-1.7% | 0.7%<br>-0.5% | -1.5%<br>-2.7% | 1.4%<br>0.2% | -0.2%<br>-1.4% | 2.4%<br>1.2% |
| INR        | 2.1%         | -1.7%          | 4.0%         | 2.5%<br>3.4% | 6.9%         | -17.7%           | -3.9%          | 7.1%         | -0.4% | -6.7%          | -1.9%          | 1.7%         | 2.2%         | 0.6%          | 0.8%         | 1.7%         | 0.2%          | 6.0%         | -0.4%         | 0.0%         | 0.0%          | -2.5%          | -0.9%          | 0.3%          | -2.7%          | 1.0%         | -0.6%          | 2.0%         |
| IDR        | 3.7%         | -0.1%          | 6.4%         | 5.0%         | 8.6%         | -15.2%           |                | 9.6%         | 1.2%  | -5.1%          | 0.6%           | 3.3%         | 3.9%         | 2.2%          | 2.5%         | 3.4%         | 1.9%          | 7.7%         | 1.3%          | 2.5%         | 1.6%          | 0.0%           | 0.8%           | 2.0%          | -0.2%          | 2.7%         | 1.1%           | 3.7%         |
| KRW        |              | -0.1%          |              |              |              | -16.0%           |                |              |       |                |                |              |              |               |              |              |               |              |               |              |               |                |                |               | -1.0%          |              | 0.3%           | 2.0%         |
| MYR        |              | -2.1%          |              |              |              |                  |                |              |       |                |                |              |              |               |              |              |               |              |               |              |               |                |                |               |                |              |                | 1 7%         |
| PHP        |              | 0.1%           | 6.6%         |              |              | -15.0%           |                |              |       |                |                |              |              |               |              |              |               |              |               |              |               |                |                |               | 0.0%           | 2.9%         | 1.2%           |              |
| SGD        |              | -2.8%          | 3.8%         |              |              | -17.9%           |                |              |       |                |                |              |              |               |              |              |               |              |               |              |               |                |                |               |                |              | -1.6%          |              |
| ТНВ        |              | -1.2%          |              |              |              | -16.3%           |                |              |       |                |                |              |              |               |              |              |               |              |               |              |               |                |                |               |                |              |                | 2.6%         |
| TWD        |              | -3.8%          |              |              |              |                  |                |              |       |                |                |              |              |               |              |              |               |              |               |              |               |                |                |               |                |              |                |              |
| IVVD       | 0.176        | -3.0%          | 2.770        | 1.5%         | 4.5/0        | -10.5%           | -5.1%          | 3.370        | -2.5% | -0.0/0         | -3.170         | -0.4%        | 0.270        | -1.5%         | -1.270       | -0.5%        | -1.070        | 4.070        | -2.470        | -1.270       | -2.0%         | -3.770         | -2.570         | -1.770        | -3.5%          | -1.0%        | -2.0%          | 0.0%         |