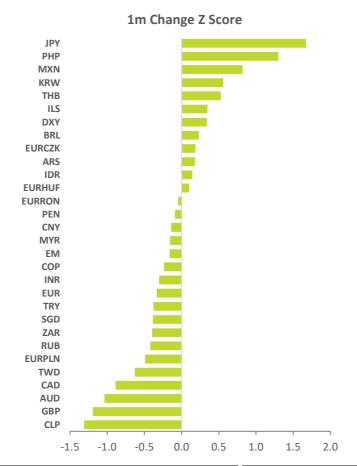

## **NOTES**

- The charts and tables in this document seek to identify leaders and laggards in EM FX markets
- Two approaches are used:
  - <sup>o</sup> Comparing 1m and 3m changes relative to an asset's own history
  - <sup>o</sup> Comparing 1m and 3m changes relative to other assets based on beta to an index
- The analysis, therefore, is not a forecasting tool but to be used for identifying dislocations, which we loosely define as price moves that cannot be justified by fundamentals
- Returns are not annualized, and are computed assuming mean reverersion over a 3-month investment horizon

# Current vs 1yr Range

|                     |        | Spot  |         | 1-year    |         |       | Cha   | inge   |            | 1-year Price | e Change  |         | Beta Impli | Average Z Score |           |      |      |
|---------------------|--------|-------|---------|-----------|---------|-------|-------|--------|------------|--------------|-----------|---------|------------|-----------------|-----------|------|------|
|                     |        | Today | Weakest | Strongest | Average | 1d    | 1m    | 3m     | <b>1</b> y | 1m Zscore    | 3m Zscore | 1m Beta | 1m Zscore  | 3m Beta         | 3m Zscore | 1m   | 3m   |
|                     | DXY    | 89.79 | 89.44   | 102.82    | 94.66   | -0.4% | -0.4% | -2.4%  | -9.8%      | 0.3          | 1.2       | 0.49    | 0.4        | 0.46            | 1.6       | 0.3  | 1.4  |
|                     | EUR    | 1.22  | 1.07    | 1.23      | 1.16    | 0.5%  | 0.6%  | 2.6%   | 11.7%      | -0.4         | -1.2      | 0.42    | -0.3       | 0.42            | -0.9      | -0.3 | -1.0 |
| <del>-</del>        | JPY    | 106.1 | 111.2   | 102.3     | 106.0   | -0.2% | -2.4% | -1.6%  | 4.0%       | 1.7          | 0.9       | 0.00    | 1.6        | -0.03           | 0.8       | 1.7  | 0.9  |
| Global              | GBP    | 1.42  | 1.15    | 1.42      | 1.29    | 0.1%  | 2.9%  | 5.5%   | 9.2%       | -1.2         | -1.8      | 0.91    | -1.1       | 0.77            | -1.4      | -1.2 | -1.6 |
|                     | CAD    | 1.25  | 1.45    | 1.25      | 1.33    | 0.3%  | 1.7%  | 4.1%   | 6.6%       | -1.0         | -1.7      | 0.87    | -0.8       | 0.84            | -1.2      | -0.9 | -1.4 |
|                     | AUD    | 0.80  | 0.57    | 0.80      | 0.70    | 0.2%  | 3.1%  | 8.1%   | 19.9%      | -1.1         | -2.1      | 1.45    | -1.0       | 1.34            | -1.6      | -1.0 | -1.8 |
|                     | EM     | 82.95 | 75.52   | 83.75     | 80.15   | -0.3% | 0.3%  | 1.5%   | 1.2%       | -0.3         | -0.8      | 1.00    | 0.0        | 1.00            | 0.0       | -0.2 | -0.4 |
|                     | ARS    | 89.66 | 89.66   | 61.90     | 74.67   | 0.0%  | -3.1% | -10.4% | -37.1%     | -0.1         | 0.3       | 0.04    | 0.5        | 0.03            | 1.1       | 0.2  | 0.7  |
|                     | BRL    | 5.44  | 5.89    | 4.45      | 5.33    | -0.6% | -1.5% | -2.1%  | -20.0%     | 0.0          | -0.1      | 2.26    | 0.4        | 2.12            | 0.8       | 0.2  | 0.4  |
| atAm                | CLP    | 701.6 | 867.8   | 695.6     | 782.0   | -0.1% | 4.4%  | 8.6%   | 14.5%      | -1.4         | -2.3      | 1.14    | -1.2       | 1.16            | -1.7      | -1.3 | -2.0 |
| CEEMEA LatA         | СОР    | 3577  | 4178    | 3412      | 3715    | -0.4% | 1.0%  | 1.1%   | -3.5%      | -0.4         | -0.4      | 2.10    | -0.1       | 2.02            | 0.4       | -0.2 | 0.0  |
|                     | MXN    | 20.69 | 25.34   | 19.28     | 21.67   | -1.6% | -3.6% | -3.7%  | -7.1%      | 0.7          | 0.5       | 2.67    | 0.9        | 2.54            | 1.1       | 0.8  | 0.8  |
|                     | PEN    | 3.64  | 3.66    | 3.36      | 3.54    | 0.0%  | 0.0%  | -1.1%  | -6.6%      | -0.2         | 0.3       | 0.18    | 0.0        | 0.07            | 0.8       | -0.1 | 0.6  |
|                     | EURCZK | 26.11 | 27.78   | 25.28     | 26.58   | -0.3% | -0.2% | 0.1%   | -3.0%      | 0.1          | -0.1      | 1.01    | 0.3        | 0.92            | 0.5       | 0.2  | 0.2  |
|                     | EURHUF | 360.1 | 368.5   | 334.9     | 354.4   | -0.2% | -0.3% | 0.2%   | -5.9%      | -0.1         | -0.5      | 0.63    | 0.3        | 0.53            | 0.3       | 0.1  | -0.1 |
|                     | ILS    | 3.28  | 3.81    | 3.13      | 3.41    | -0.4% | -0.4% | 1.3%   | 4.7%       | 0.3          | -0.4      | 0.72    | 0.4        | 0.67            | -0.1      | 0.3  | -0.3 |
|                     | EURPLN | 4.51  | 4.63    | 4.29      | 4.48    | -0.1% | 0.7%  | -1.1%  | -4.4%      | -0.6         | 0.3       | 0.71    | -0.4       | 0.65            | 1.1       | -0.5 | 0.7  |
| Ë                   | EURRON | 4.87  | 4.88    | 4.80      | 4.85    | -0.1% | 0.0%  | -0.1%  | -1.4%      | -0.2         | -0.3      | 0.09    | 0.1        | 0.10            | 0.3       | 0.0  | 0.0  |
| 0                   | RUB    | 73.80 | 80.68   | 65.39     | 73.96   | -0.5% | 1.6%  | 2.2%   | -12.1%     | -0.6         | -0.6      | 2.02    | -0.3       | 1.93            | 0.1       | -0.4 | -0.3 |
|                     | TRY    | 7.24  | 8.52    | 6.07      | 7.21    | -1.0% | 1.5%  | 9.2%   | -16.2%     | -0.5         | -1.4      | 1.02    | -0.2       | 1.15            | -0.9      | -0.4 | -1.1 |
|                     | ZAR    | 14.78 | 19.09   | 14.44     | 16.49   | -2.0% | 1.9%  | 2.3%   | 3.5%       | -0.5         | -0.5      | 2.13    | -0.3       | 2.34            | 0.2       | -0.4 | -0.2 |
|                     | CNY    | 6.45  | 7.17    | 6.43      | 6.82    | 0.1%  | 0.2%  | 1.9%   | 8.5%       | -0.2         | -0.9      | 0.19    | -0.1       | 0.27            | -0.7      | -0.1 | -0.8 |
|                     | INR    | 72.61 | 76.97   | 71.58     | 74.35   | -0.3% | 0.4%  | 1.6%   | -1.4%      | -0.4         | -0.9      | 0.43    | -0.2       | 0.53            | -0.3      | -0.3 | -0.6 |
| e<br> -<br> -<br> - | IDR    | 14080 | 16550   | 13840     | 14557   | 0.0%  | -0.3% | 0.4%   | -1.1%      | 0.1          | -0.1      | 1.62    | 0.2        | 1.55            | 0.4       | 0.1  | 0.2  |
|                     | KRW    | 1111  | 1273    | 1084      | 1168    | -0.4% | -0.9% | -0.5%  | 8.7%       | 0.5          | 0.1       | 0.47    | 0.6        | 0.55            | 0.5       | 0.6  | 0.3  |
|                     | MYR    | 4.04  | 4.44    | 4.00      | 4.19    | 0.0%  | 0.2%  | 1.2%   | 4.5%       | -0.2         | -0.7      | 0.54    | -0.1       | 0.62            | -0.1      | -0.2 | -0.4 |
| •                   | PHP    | 48.65 | 51.70   | 47.89     | 49.20   | -0.1% | -1.2% | -1.3%  | 4.8%       | 1.4          | 1.1       | 0.12    | 1.2        | 0.11            | 1.0       | 1.3  | 1.0  |
|                     | SGD    | 1.32  | 1.46    | 1.32      | 1.37    | 0.1%  | 0.5%  | 1.6%   | 5.8%       | -0.4         | -1.0      | 0.46    | -0.3       | 0.52            | -0.5      | -0.4 | -0.8 |
|                     | THB    | 30.15 | 33.10   | 29.77     | 31.16   | -0.4% | -0.7% | 0.4%   | 5.4%       | 0.5          | -0.1      | 0.58    | 0.5        | 0.72            | 0.3       | 0.5  | 0.1  |
|                     | TWD    | 27.82 | 30.46   | 27.82     | 29.12   | 0.0%  | 0.6%  | 2.3%   | 8.4%       | -0.6         | -1.6      | 0.10    | -0.7       | 0.15            | -1.6      | -0.6 | -1.6 |