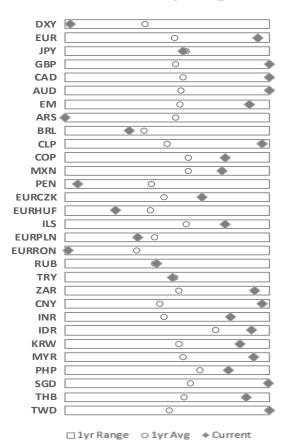

## **NOTES**

- The charts and tables in this document seek to identify leaders and laggards in EM FX markets
- Two approaches are used:
  - <sup>o</sup> Comparing 1m and 3m changes relative to an asset's own history
  - <sup>o</sup> Comparing 1m and 3m changes relative to other assets based on beta to an index
- The analysis, therefore, is not a forecasting tool but to be used for identifying dislocations, which we loosely define as price moves that cannot be justified by fundamentals
- Returns are not annualized, and are computed assuming mean reverersion over a 3-month investment horizon

# Current vs 1yr Range

|                     |        | Spot  |         | 1-year    |         |       | Cha   | inge   |            | 1-year Price | e Change  |         | Beta Impli | Average Z Score |           |      |      |
|---------------------|--------|-------|---------|-----------|---------|-------|-------|--------|------------|--------------|-----------|---------|------------|-----------------|-----------|------|------|
|                     |        | Today | Weakest | Strongest | Average | 1d    | 1m    | 3m     | <b>1</b> y | 1m Zscore    | 3m Zscore | 1m Beta | 1m Zscore  | 3m Beta         | 3m Zscore | 1m   | 3m   |
|                     | DXY    | 89.79 | 89.44   | 102.82    | 94.66   | -0.4% | -0.4% | -2.4%  | -9.8%      | 0.3          | 1.2       | 0.49    | 0.4        | 0.46            | 1.6       | 0.3  | 1.4  |
|                     | EUR    | 1.22  | 1.07    | 1.23      | 1.16    | 0.5%  | 0.6%  | 2.6%   | 11.7%      | -0.4         | -1.2      | 0.42    | -0.3       | 0.42            | -0.9      | -0.3 | -1.0 |
| <del>-</del>        | JPY    | 106.1 | 111.2   | 102.3     | 106.0   | -0.2% | -2.4% | -1.6%  | 4.0%       | 1.7          | 0.9       | 0.00    | 1.6        | -0.03           | 0.8       | 1.7  | 0.9  |
| Global              | GBP    | 1.42  | 1.15    | 1.42      | 1.29    | 0.1%  | 2.9%  | 5.5%   | 9.2%       | -1.2         | -1.8      | 0.91    | -1.1       | 0.77            | -1.4      | -1.2 | -1.6 |
|                     | CAD    | 1.25  | 1.45    | 1.25      | 1.33    | 0.3%  | 1.7%  | 4.1%   | 6.6%       | -1.0         | -1.7      | 0.87    | -0.8       | 0.84            | -1.2      | -0.9 | -1.4 |
|                     | AUD    | 0.80  | 0.57    | 0.80      | 0.70    | 0.2%  | 3.1%  | 8.1%   | 19.9%      | -1.1         | -2.1      | 1.45    | -1.0       | 1.34            | -1.6      | -1.0 | -1.8 |
|                     | EM     | 82.95 | 75.52   | 83.75     | 80.15   | -0.3% | 0.3%  | 1.5%   | 1.2%       | -0.3         | -0.8      | 1.00    | 0.0        | 1.00            | 0.0       | -0.2 | -0.4 |
|                     | ARS    | 89.66 | 89.66   | 61.90     | 74.67   | 0.0%  | -3.1% | -10.4% | -37.1%     | -0.1         | 0.3       | 0.04    | 0.5        | 0.03            | 1.1       | 0.2  | 0.7  |
|                     | BRL    | 5.44  | 5.89    | 4.45      | 5.33    | -0.6% | -1.5% | -2.1%  | -20.0%     | 0.0          | -0.1      | 2.26    | 0.4        | 2.12            | 0.8       | 0.2  | 0.4  |
| atAm                | CLP    | 701.6 | 867.8   | 695.6     | 782.0   | -0.1% | 4.4%  | 8.6%   | 14.5%      | -1.4         | -2.3      | 1.14    | -1.2       | 1.16            | -1.7      | -1.3 | -2.0 |
| CEEMEA LatA         | СОР    | 3577  | 4178    | 3412      | 3715    | -0.4% | 1.0%  | 1.1%   | -3.5%      | -0.4         | -0.4      | 2.10    | -0.1       | 2.02            | 0.4       | -0.2 | 0.0  |
|                     | MXN    | 20.69 | 25.34   | 19.28     | 21.67   | -1.6% | -3.6% | -3.7%  | -7.1%      | 0.7          | 0.5       | 2.67    | 0.9        | 2.54            | 1.1       | 0.8  | 0.8  |
|                     | PEN    | 3.64  | 3.66    | 3.36      | 3.54    | 0.0%  | 0.0%  | -1.1%  | -6.6%      | -0.2         | 0.3       | 0.18    | 0.0        | 0.07            | 0.8       | -0.1 | 0.6  |
|                     | EURCZK | 26.11 | 27.78   | 25.28     | 26.58   | -0.3% | -0.2% | 0.1%   | -3.0%      | 0.1          | -0.1      | 1.01    | 0.3        | 0.92            | 0.5       | 0.2  | 0.2  |
|                     | EURHUF | 360.1 | 368.5   | 334.9     | 354.4   | -0.2% | -0.3% | 0.2%   | -5.9%      | -0.1         | -0.5      | 0.63    | 0.3        | 0.53            | 0.3       | 0.1  | -0.1 |
|                     | ILS    | 3.28  | 3.81    | 3.13      | 3.41    | -0.4% | -0.4% | 1.3%   | 4.7%       | 0.3          | -0.4      | 0.72    | 0.4        | 0.67            | -0.1      | 0.3  | -0.3 |
|                     | EURPLN | 4.51  | 4.63    | 4.29      | 4.48    | -0.1% | 0.7%  | -1.1%  | -4.4%      | -0.6         | 0.3       | 0.71    | -0.4       | 0.65            | 1.1       | -0.5 | 0.7  |
| Ë                   | EURRON | 4.87  | 4.88    | 4.80      | 4.85    | -0.1% | 0.0%  | -0.1%  | -1.4%      | -0.2         | -0.3      | 0.09    | 0.1        | 0.10            | 0.3       | 0.0  | 0.0  |
| 0                   | RUB    | 73.80 | 80.68   | 65.39     | 73.96   | -0.5% | 1.6%  | 2.2%   | -12.1%     | -0.6         | -0.6      | 2.02    | -0.3       | 1.93            | 0.1       | -0.4 | -0.3 |
|                     | TRY    | 7.24  | 8.52    | 6.07      | 7.21    | -1.0% | 1.5%  | 9.2%   | -16.2%     | -0.5         | -1.4      | 1.02    | -0.2       | 1.15            | -0.9      | -0.4 | -1.1 |
|                     | ZAR    | 14.78 | 19.09   | 14.44     | 16.49   | -2.0% | 1.9%  | 2.3%   | 3.5%       | -0.5         | -0.5      | 2.13    | -0.3       | 2.34            | 0.2       | -0.4 | -0.2 |
|                     | CNY    | 6.45  | 7.17    | 6.43      | 6.82    | 0.1%  | 0.2%  | 1.9%   | 8.5%       | -0.2         | -0.9      | 0.19    | -0.1       | 0.27            | -0.7      | -0.1 | -0.8 |
|                     | INR    | 72.61 | 76.97   | 71.58     | 74.35   | -0.3% | 0.4%  | 1.6%   | -1.4%      | -0.4         | -0.9      | 0.43    | -0.2       | 0.53            | -0.3      | -0.3 | -0.6 |
| e<br> -<br> -<br> - | IDR    | 14080 | 16550   | 13840     | 14557   | 0.0%  | -0.3% | 0.4%   | -1.1%      | 0.1          | -0.1      | 1.62    | 0.2        | 1.55            | 0.4       | 0.1  | 0.2  |
|                     | KRW    | 1111  | 1273    | 1084      | 1168    | -0.4% | -0.9% | -0.5%  | 8.7%       | 0.5          | 0.1       | 0.47    | 0.6        | 0.55            | 0.5       | 0.6  | 0.3  |
|                     | MYR    | 4.04  | 4.44    | 4.00      | 4.19    | 0.0%  | 0.2%  | 1.2%   | 4.5%       | -0.2         | -0.7      | 0.54    | -0.1       | 0.62            | -0.1      | -0.2 | -0.4 |
| •                   | PHP    | 48.65 | 51.70   | 47.89     | 49.20   | -0.1% | -1.2% | -1.3%  | 4.8%       | 1.4          | 1.1       | 0.12    | 1.2        | 0.11            | 1.0       | 1.3  | 1.0  |
|                     | SGD    | 1.32  | 1.46    | 1.32      | 1.37    | 0.1%  | 0.5%  | 1.6%   | 5.8%       | -0.4         | -1.0      | 0.46    | -0.3       | 0.52            | -0.5      | -0.4 | -0.8 |
|                     | THB    | 30.15 | 33.10   | 29.77     | 31.16   | -0.4% | -0.7% | 0.4%   | 5.4%       | 0.5          | -0.1      | 0.58    | 0.5        | 0.72            | 0.3       | 0.5  | 0.1  |
|                     | TWD    | 27.82 | 30.46   | 27.82     | 29.12   | 0.0%  | 0.6%  | 2.3%   | 8.4%       | -0.6         | -1.6      | 0.10    | -0.7       | 0.15            | -1.6      | -0.6 | -1.6 |