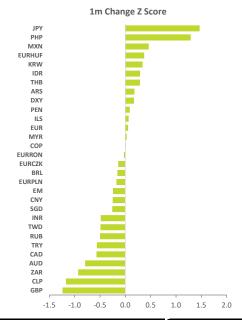

# **NOTES**

- The charts and tables in this document seek to identify leaders and laggards in EM FX markets
- Two approaches are used:
  - <sup>o</sup> Comparing 1m and 3m changes relative to an asset's own history
  - <sup>o</sup> Comparing 1m and 3m changes relative to other assets based on beta to an index
- The analysis, therefore, is not a forecasting tool but to be used for identifying dislocations, which we loosely define as price moves that cannot be justified by fundamentals
- Returns are not annualized, and are computed assuming mean reverersion over a 3-month investment horizon

### Current vs 1yr Range

|         |        | Spot  |         | 1-year    |         |       | Cha   | inge   |            | 1-year Price | Change    |         | Beta Impli | Average | e Z Score |      |      |
|---------|--------|-------|---------|-----------|---------|-------|-------|--------|------------|--------------|-----------|---------|------------|---------|-----------|------|------|
|         |        | Today | Weakest | Strongest | Average | 1d    | 1m    | 3m     | <b>1</b> y | 1m Zscore    | 3m Zscore | 1m Beta | 1m Zscore  | 3m Beta | 3m Zscore | 1m   | 3m   |
|         | DXY    | 90.28 | 89.44   | 102.82    | 94.69   | 0.1%  | -0.1% | -2.1%  | -9.2%      | 0.1          | 1.1       | 0.49    | 0.3        | 0.46    | 1.5       | 0.2  | 1.3  |
| Global  | EUR    | 1.21  | 1.07    | 1.23      | 1.16    | -0.1% | 0.0%  | 2.1%   | 10.9%      | 0.0          | -0.9      | 0.42    | 0.1        | 0.42    | -0.6      | 0.1  | -0.8 |
|         | JPY    | 105.9 | 111.2   | 102.3     | 106.0   | -0.6% | -2.1% | -1.4%  | 4.0%       | 1.5          | 0.9       | 0.00    | 1.4        | -0.03   | 0.7       | 1.5  | 0.8  |
|         | GBP    | 1.41  | 1.15    | 1.41      | 1.29    | 0.0%  | 3.2%  | 5.5%   | 8.2%       | -1.4         | -1.7      | 0.90    | -1.1       | 0.77    | -1.3      | -1.2 | -1.5 |
| <u></u> | CAD    | 1.26  | 1.45    | 1.26      | 1.33    | 0.1%  | 1.2%  | 3.2%   | 5.4%       | -0.7         | -1.4      | 0.87    | -0.4       | 0.84    | -0.7      | -0.6 | -1.0 |
|         | AUD    | 0.79  | 0.57    | 0.79      | 0.70    | 0.0%  | 2.6%  | 7.2%   | 18.0%      | -0.9         | -1.9      | 1.45    | -0.6       | 1.34    | -1.2      | -0.8 | -1.6 |
|         | EM     | 83.00 | 75.52   | 83.75     | 80.15   | -0.1% | 0.6%  | 1.9%   | 1.1%       | -0.5         | -0.9      | 1.00    | 0.0        | 1.00    | 0.0       | -0.2 | -0.5 |
|         | ARS    | 89.45 | 89.45   | 61.65     | 74.56   | 0.0%  | -3.1% | -10.3% | -37.2%     | -0.1         | 0.3       | 0.04    | 0.5        | 0.02    | 1.1       | 0.2  | 0.7  |
|         | BRL    | 5.43  | 5.89    | 4.39      | 5.33    | 0.3%  | 0.7%  | -1.0%  | -21.2%     | -0.4         | -0.2      | 2.26    | 0.1        | 2.12    | 0.7       | -0.2 | 0.2  |
| Ę       | CLP    | 703.5 | 867.8   | 695.6     | 782.4   | 0.1%  | 4.1%  | 9.5%   | 14.4%      | -1.3         | -2.5      | 1.14    | -1.0       | 1.17    | -1.8      | -1.2 | -2.2 |
| A LatAm | COP    | 3576  | 4178    | 3412      | 3715    | 0.4%  | 0.3%  | 1.6%   | -4.0%      | -0.2         | -0.5      | 2.09    | 0.2        | 2.02    | 0.4       | 0.0  | 0.0  |
|         | MXN    | 20.41 | 25.34   | 19.08     | 21.67   | 0.4%  | -1.5% | -2.1%  | -6.8%      | 0.3          | 0.3       | 2.66    | 0.6        | 2.53    | 1.0       | 0.5  | 0.6  |
|         | PEN    | 3.65  | 3.66    | 3.36      | 3.54    | 0.0%  | -0.2% | -1.2%  | -6.9%      | -0.1         | 0.4       | 0.18    | 0.2        | 0.08    | 0.9       | 0.1  | 0.6  |
|         | EURCZK | 26.00 | 27.78   | 25.23     | 26.57   | -0.6% | 0.5%  | 0.5%   | -3.0%      | -0.3         | -0.3      | 1.00    | 0.0        | 0.91    | 0.5       | -0.1 | 0.1  |
|         | EURHUF | 359.6 | 368.5   | 334.9     | 354.4   | -0.3% | -0.6% | 0.2%   | -6.0%      | 0.1          | -0.5      | 0.63    | 0.6        | 0.53    | 0.4       | 0.4  | 0.0  |
|         | ILS    | 3.27  | 3.81    | 3.13      | 3.41    | -0.1% | 0.2%  | 1.9%   | 5.0%       | 0.0          | -0.7      | 0.72    | 0.1        | 0.67    | -0.3      | 0.1  | -0.5 |
| CEEMEA  | EURPLN | 4.52  | 4.63    | 4.29      | 4.48    | -0.4% | 0.3%  | -1.3%  | -4.9%      | -0.4         | 0.5       | 0.71    | 0.0        | 0.65    | 1.3       | -0.2 | 0.9  |
| Ē       | EURRON | 4.87  | 4.88    | 4.80      | 4.85    | 0.0%  | 0.0%  | -0.1%  | -1.4%      | -0.2         | -0.3      | 0.09    | 0.2        | 0.10    | 0.4       | 0.0  | 0.1  |
| 0       | RUB    | 73.67 | 80.68   | 65.30     | 73.93   | 0.4%  | 2.2%  | 2.3%   | -12.1%     | -0.7         | -0.6      | 2.02    | -0.3       | 1.92    | 0.2       | -0.5 | -0.2 |
|         | TRY    | 7.21  | 8.52    | 6.07      | 7.21    | -1.5% | 2.7%  | 10.4%  | -16.1%     | -0.8         | -1.6      | 1.02    | -0.4       | 1.14    | -1.0      | -0.6 | -1.3 |
|         | ZAR    | 14.53 | 19.09   | 14.44     | 16.50   | 0.0%  | 4.7%  | 4.4%   | 4.5%       | -1.1         | -0.8      | 2.12    | -0.7       | 2.34    | 0.0       | -0.9 | -0.4 |
|         | CNY    | 6.46  | 7.17    | 6.43      | 6.83    | 0.1%  | 0.4%  | 2.1%   | 8.3%       | -0.3         | -1.0      | 0.20    | -0.2       | 0.27    | -0.7      | -0.2 | -0.8 |
|         | INR    | 72.40 | 76.97   | 71.58     | 74.34   | 0.0%  | 0.8%  | 2.3%   | -0.8%      | -0.7         | -1.2      | 0.43    | -0.3       | 0.52    | -0.5      | -0.5 | -0.9 |
|         | IDR    | 14080 | 16550   | 13840     | 14556   | 0.1%  | -0.5% | 0.4%   | -1.5%      | 0.1          | -0.1      | 1.62    | 0.4        | 1.54    | 0.6       | 0.3  | 0.2  |
| _       | KRW    | 1108  | 1273    | 1084      | 1168    | 0.2%  | -0.5% | 0.2%   | 9.3%       | 0.2          | -0.1      | 0.48    | 0.4        | 0.56    | 0.3       | 0.3  | 0.1  |
| Asia    | MYR    | 4.04  | 4.44    | 4.00      | 4.19    | 0.0%  | 0.1%  | 1.1%   | 4.6%       | -0.1         | -0.6      | 0.55    | 0.2        | 0.62    | 0.0       | 0.0  | -0.3 |
| •       | PHP    | 48.64 | 51.70   | 47.89     | 49.21   | -0.1% | -1.2% | -1.0%  | 4.9%       | 1.3          | 0.9       | 0.12    | 1.2        | 0.11    | 0.8       | 1.3  | 0.9  |
|         | SGD    | 1.32  | 1.46    | 1.32      | 1.37    | -0.1% | 0.4%  | 1.5%   | 5.6%       | -0.4         | -0.9      | 0.46    | -0.1       | 0.52    | -0.3      | -0.3 | -0.6 |
|         | THB    | 30.04 | 33.10   | 29.77     | 31.16   | -0.1% | -0.2% | 1.0%   | 5.5%       | 0.2          | -0.3      | 0.58    | 0.3        | 0.72    | 0.2       | 0.3  | -0.1 |
|         | TWD    | 27.84 | 30.46   | 27.84     | 29.13   | 0.0%  | 0.5%  | 2.3%   | 8.8%       | -0.5         | -1.5      | 0.10    | -0.5       | 0.15    | -1.5      | -0.5 | -1.5 |