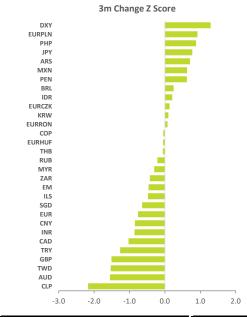

# **NOTES**

- The charts and tables in this document seek to identify leaders and laggards in EM FX markets
- Two approaches are used:
  - <sup>o</sup> Comparing 1m and 3m changes relative to an asset's own history
  - <sup>o</sup> Comparing 1m and 3m changes relative to other assets based on beta to an index
- The analysis, therefore, is not a forecasting tool but to be used for identifying dislocations, which we loosely define as price moves that cannot be justified by fundamentals
- Returns are not annualized, and are computed assuming mean reverersion over a 3-month investment horizon

### Current vs 1yr Range

|         |        | Spot  |         | 1-year    |         |       | Cha   | inge   |            | 1-year Price | Change    |         | Beta Impli | Average | e Z Score |      |      |
|---------|--------|-------|---------|-----------|---------|-------|-------|--------|------------|--------------|-----------|---------|------------|---------|-----------|------|------|
|         |        | Today | Weakest | Strongest | Average | 1d    | 1m    | 3m     | <b>1</b> y | 1m Zscore    | 3m Zscore | 1m Beta | 1m Zscore  | 3m Beta | 3m Zscore | 1m   | 3m   |
|         | DXY    | 90.28 | 89.44   | 102.82    | 94.69   | 0.1%  | -0.1% | -2.1%  | -9.2%      | 0.1          | 1.1       | 0.49    | 0.3        | 0.46    | 1.5       | 0.2  | 1.3  |
| Global  | EUR    | 1.21  | 1.07    | 1.23      | 1.16    | -0.1% | 0.0%  | 2.1%   | 10.9%      | 0.0          | -0.9      | 0.42    | 0.1        | 0.42    | -0.6      | 0.1  | -0.8 |
|         | JPY    | 105.9 | 111.2   | 102.3     | 106.0   | -0.6% | -2.1% | -1.4%  | 4.0%       | 1.5          | 0.9       | 0.00    | 1.4        | -0.03   | 0.7       | 1.5  | 0.8  |
|         | GBP    | 1.41  | 1.15    | 1.41      | 1.29    | 0.0%  | 3.2%  | 5.5%   | 8.2%       | -1.4         | -1.7      | 0.90    | -1.1       | 0.77    | -1.3      | -1.2 | -1.5 |
| <u></u> | CAD    | 1.26  | 1.45    | 1.26      | 1.33    | 0.1%  | 1.2%  | 3.2%   | 5.4%       | -0.7         | -1.4      | 0.87    | -0.4       | 0.84    | -0.7      | -0.6 | -1.0 |
|         | AUD    | 0.79  | 0.57    | 0.79      | 0.70    | 0.0%  | 2.6%  | 7.2%   | 18.0%      | -0.9         | -1.9      | 1.45    | -0.6       | 1.34    | -1.2      | -0.8 | -1.6 |
|         | EM     | 83.00 | 75.52   | 83.75     | 80.15   | -0.1% | 0.6%  | 1.9%   | 1.1%       | -0.5         | -0.9      | 1.00    | 0.0        | 1.00    | 0.0       | -0.2 | -0.5 |
|         | ARS    | 89.45 | 89.45   | 61.65     | 74.56   | 0.0%  | -3.1% | -10.3% | -37.2%     | -0.1         | 0.3       | 0.04    | 0.5        | 0.02    | 1.1       | 0.2  | 0.7  |
|         | BRL    | 5.43  | 5.89    | 4.39      | 5.33    | 0.3%  | 0.7%  | -1.0%  | -21.2%     | -0.4         | -0.2      | 2.26    | 0.1        | 2.12    | 0.7       | -0.2 | 0.2  |
| Ę       | CLP    | 703.5 | 867.8   | 695.6     | 782.4   | 0.1%  | 4.1%  | 9.5%   | 14.4%      | -1.3         | -2.5      | 1.14    | -1.0       | 1.17    | -1.8      | -1.2 | -2.2 |
| A LatAm | COP    | 3576  | 4178    | 3412      | 3715    | 0.4%  | 0.3%  | 1.6%   | -4.0%      | -0.2         | -0.5      | 2.09    | 0.2        | 2.02    | 0.4       | 0.0  | 0.0  |
|         | MXN    | 20.41 | 25.34   | 19.08     | 21.67   | 0.4%  | -1.5% | -2.1%  | -6.8%      | 0.3          | 0.3       | 2.66    | 0.6        | 2.53    | 1.0       | 0.5  | 0.6  |
|         | PEN    | 3.65  | 3.66    | 3.36      | 3.54    | 0.0%  | -0.2% | -1.2%  | -6.9%      | -0.1         | 0.4       | 0.18    | 0.2        | 0.08    | 0.9       | 0.1  | 0.6  |
|         | EURCZK | 26.00 | 27.78   | 25.23     | 26.57   | -0.6% | 0.5%  | 0.5%   | -3.0%      | -0.3         | -0.3      | 1.00    | 0.0        | 0.91    | 0.5       | -0.1 | 0.1  |
|         | EURHUF | 359.6 | 368.5   | 334.9     | 354.4   | -0.3% | -0.6% | 0.2%   | -6.0%      | 0.1          | -0.5      | 0.63    | 0.6        | 0.53    | 0.4       | 0.4  | 0.0  |
|         | ILS    | 3.27  | 3.81    | 3.13      | 3.41    | -0.1% | 0.2%  | 1.9%   | 5.0%       | 0.0          | -0.7      | 0.72    | 0.1        | 0.67    | -0.3      | 0.1  | -0.5 |
| CEEMEA  | EURPLN | 4.52  | 4.63    | 4.29      | 4.48    | -0.4% | 0.3%  | -1.3%  | -4.9%      | -0.4         | 0.5       | 0.71    | 0.0        | 0.65    | 1.3       | -0.2 | 0.9  |
| Ē       | EURRON | 4.87  | 4.88    | 4.80      | 4.85    | 0.0%  | 0.0%  | -0.1%  | -1.4%      | -0.2         | -0.3      | 0.09    | 0.2        | 0.10    | 0.4       | 0.0  | 0.1  |
| 0       | RUB    | 73.67 | 80.68   | 65.30     | 73.93   | 0.4%  | 2.2%  | 2.3%   | -12.1%     | -0.7         | -0.6      | 2.02    | -0.3       | 1.92    | 0.2       | -0.5 | -0.2 |
|         | TRY    | 7.21  | 8.52    | 6.07      | 7.21    | -1.5% | 2.7%  | 10.4%  | -16.1%     | -0.8         | -1.6      | 1.02    | -0.4       | 1.14    | -1.0      | -0.6 | -1.3 |
|         | ZAR    | 14.53 | 19.09   | 14.44     | 16.50   | 0.0%  | 4.7%  | 4.4%   | 4.5%       | -1.1         | -0.8      | 2.12    | -0.7       | 2.34    | 0.0       | -0.9 | -0.4 |
|         | CNY    | 6.46  | 7.17    | 6.43      | 6.83    | 0.1%  | 0.4%  | 2.1%   | 8.3%       | -0.3         | -1.0      | 0.20    | -0.2       | 0.27    | -0.7      | -0.2 | -0.8 |
|         | INR    | 72.40 | 76.97   | 71.58     | 74.34   | 0.0%  | 0.8%  | 2.3%   | -0.8%      | -0.7         | -1.2      | 0.43    | -0.3       | 0.52    | -0.5      | -0.5 | -0.9 |
|         | IDR    | 14080 | 16550   | 13840     | 14556   | 0.1%  | -0.5% | 0.4%   | -1.5%      | 0.1          | -0.1      | 1.62    | 0.4        | 1.54    | 0.6       | 0.3  | 0.2  |
| _       | KRW    | 1108  | 1273    | 1084      | 1168    | 0.2%  | -0.5% | 0.2%   | 9.3%       | 0.2          | -0.1      | 0.48    | 0.4        | 0.56    | 0.3       | 0.3  | 0.1  |
| Asia    | MYR    | 4.04  | 4.44    | 4.00      | 4.19    | 0.0%  | 0.1%  | 1.1%   | 4.6%       | -0.1         | -0.6      | 0.55    | 0.2        | 0.62    | 0.0       | 0.0  | -0.3 |
| •       | PHP    | 48.64 | 51.70   | 47.89     | 49.21   | -0.1% | -1.2% | -1.0%  | 4.9%       | 1.3          | 0.9       | 0.12    | 1.2        | 0.11    | 0.8       | 1.3  | 0.9  |
|         | SGD    | 1.32  | 1.46    | 1.32      | 1.37    | -0.1% | 0.4%  | 1.5%   | 5.6%       | -0.4         | -0.9      | 0.46    | -0.1       | 0.52    | -0.3      | -0.3 | -0.6 |
|         | THB    | 30.04 | 33.10   | 29.77     | 31.16   | -0.1% | -0.2% | 1.0%   | 5.5%       | 0.2          | -0.3      | 0.58    | 0.3        | 0.72    | 0.2       | 0.3  | -0.1 |
|         | TWD    | 27.84 | 30.46   | 27.84     | 29.13   | 0.0%  | 0.5%  | 2.3%   | 8.8%       | -0.5         | -1.5      | 0.10    | -0.5       | 0.15    | -1.5      | -0.5 | -1.5 |