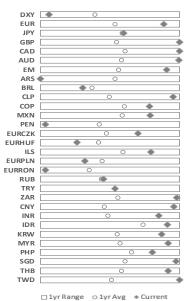

# **NOTES**

- The charts and tables in this document seek to identify leaders and laggards in EM FX markets
- Two approaches are used:
  - <sup>o</sup> Comparing 1m and 3m changes relative to an asset's own history
  - <sup>o</sup> Comparing 1m and 3m changes relative to other assets based on beta to an index
- The analysis, therefore, is not a forecasting tool but to be used for identifying dislocations, which we loosely define as price moves that cannot be justified by fundamentals
- Returns are not annualized, and are computed assuming mean reverersion over a 3-month investment horizon

### Current vs 1yr Range

|         |        | Spot  |         | 1-year    |         |       | Cha   | inge   |            | 1-year Price | Change    |         | Beta Impli | Average | e Z Score |      |      |
|---------|--------|-------|---------|-----------|---------|-------|-------|--------|------------|--------------|-----------|---------|------------|---------|-----------|------|------|
|         |        | Today | Weakest | Strongest | Average | 1d    | 1m    | 3m     | <b>1</b> y | 1m Zscore    | 3m Zscore | 1m Beta | 1m Zscore  | 3m Beta | 3m Zscore | 1m   | 3m   |
|         | DXY    | 90.28 | 89.44   | 102.82    | 94.69   | 0.1%  | -0.1% | -2.1%  | -9.2%      | 0.1          | 1.1       | 0.49    | 0.3        | 0.46    | 1.5       | 0.2  | 1.3  |
| Global  | EUR    | 1.21  | 1.07    | 1.23      | 1.16    | -0.1% | 0.0%  | 2.1%   | 10.9%      | 0.0          | -0.9      | 0.42    | 0.1        | 0.42    | -0.6      | 0.1  | -0.8 |
|         | JPY    | 105.9 | 111.2   | 102.3     | 106.0   | -0.6% | -2.1% | -1.4%  | 4.0%       | 1.5          | 0.9       | 0.00    | 1.4        | -0.03   | 0.7       | 1.5  | 0.8  |
|         | GBP    | 1.41  | 1.15    | 1.41      | 1.29    | 0.0%  | 3.2%  | 5.5%   | 8.2%       | -1.4         | -1.7      | 0.90    | -1.1       | 0.77    | -1.3      | -1.2 | -1.5 |
| <u></u> | CAD    | 1.26  | 1.45    | 1.26      | 1.33    | 0.1%  | 1.2%  | 3.2%   | 5.4%       | -0.7         | -1.4      | 0.87    | -0.4       | 0.84    | -0.7      | -0.6 | -1.0 |
|         | AUD    | 0.79  | 0.57    | 0.79      | 0.70    | 0.0%  | 2.6%  | 7.2%   | 18.0%      | -0.9         | -1.9      | 1.45    | -0.6       | 1.34    | -1.2      | -0.8 | -1.6 |
|         | EM     | 83.00 | 75.52   | 83.75     | 80.15   | -0.1% | 0.6%  | 1.9%   | 1.1%       | -0.5         | -0.9      | 1.00    | 0.0        | 1.00    | 0.0       | -0.2 | -0.5 |
|         | ARS    | 89.45 | 89.45   | 61.65     | 74.56   | 0.0%  | -3.1% | -10.3% | -37.2%     | -0.1         | 0.3       | 0.04    | 0.5        | 0.02    | 1.1       | 0.2  | 0.7  |
|         | BRL    | 5.43  | 5.89    | 4.39      | 5.33    | 0.3%  | 0.7%  | -1.0%  | -21.2%     | -0.4         | -0.2      | 2.26    | 0.1        | 2.12    | 0.7       | -0.2 | 0.2  |
| Ę       | CLP    | 703.5 | 867.8   | 695.6     | 782.4   | 0.1%  | 4.1%  | 9.5%   | 14.4%      | -1.3         | -2.5      | 1.14    | -1.0       | 1.17    | -1.8      | -1.2 | -2.2 |
| A LatAm | COP    | 3576  | 4178    | 3412      | 3715    | 0.4%  | 0.3%  | 1.6%   | -4.0%      | -0.2         | -0.5      | 2.09    | 0.2        | 2.02    | 0.4       | 0.0  | 0.0  |
|         | MXN    | 20.41 | 25.34   | 19.08     | 21.67   | 0.4%  | -1.5% | -2.1%  | -6.8%      | 0.3          | 0.3       | 2.66    | 0.6        | 2.53    | 1.0       | 0.5  | 0.6  |
|         | PEN    | 3.65  | 3.66    | 3.36      | 3.54    | 0.0%  | -0.2% | -1.2%  | -6.9%      | -0.1         | 0.4       | 0.18    | 0.2        | 0.08    | 0.9       | 0.1  | 0.6  |
|         | EURCZK | 26.00 | 27.78   | 25.23     | 26.57   | -0.6% | 0.5%  | 0.5%   | -3.0%      | -0.3         | -0.3      | 1.00    | 0.0        | 0.91    | 0.5       | -0.1 | 0.1  |
|         | EURHUF | 359.6 | 368.5   | 334.9     | 354.4   | -0.3% | -0.6% | 0.2%   | -6.0%      | 0.1          | -0.5      | 0.63    | 0.6        | 0.53    | 0.4       | 0.4  | 0.0  |
|         | ILS    | 3.27  | 3.81    | 3.13      | 3.41    | -0.1% | 0.2%  | 1.9%   | 5.0%       | 0.0          | -0.7      | 0.72    | 0.1        | 0.67    | -0.3      | 0.1  | -0.5 |
| CEEMEA  | EURPLN | 4.52  | 4.63    | 4.29      | 4.48    | -0.4% | 0.3%  | -1.3%  | -4.9%      | -0.4         | 0.5       | 0.71    | 0.0        | 0.65    | 1.3       | -0.2 | 0.9  |
| Ē       | EURRON | 4.87  | 4.88    | 4.80      | 4.85    | 0.0%  | 0.0%  | -0.1%  | -1.4%      | -0.2         | -0.3      | 0.09    | 0.2        | 0.10    | 0.4       | 0.0  | 0.1  |
| 0       | RUB    | 73.67 | 80.68   | 65.30     | 73.93   | 0.4%  | 2.2%  | 2.3%   | -12.1%     | -0.7         | -0.6      | 2.02    | -0.3       | 1.92    | 0.2       | -0.5 | -0.2 |
|         | TRY    | 7.21  | 8.52    | 6.07      | 7.21    | -1.5% | 2.7%  | 10.4%  | -16.1%     | -0.8         | -1.6      | 1.02    | -0.4       | 1.14    | -1.0      | -0.6 | -1.3 |
|         | ZAR    | 14.53 | 19.09   | 14.44     | 16.50   | 0.0%  | 4.7%  | 4.4%   | 4.5%       | -1.1         | -0.8      | 2.12    | -0.7       | 2.34    | 0.0       | -0.9 | -0.4 |
|         | CNY    | 6.46  | 7.17    | 6.43      | 6.83    | 0.1%  | 0.4%  | 2.1%   | 8.3%       | -0.3         | -1.0      | 0.20    | -0.2       | 0.27    | -0.7      | -0.2 | -0.8 |
|         | INR    | 72.40 | 76.97   | 71.58     | 74.34   | 0.0%  | 0.8%  | 2.3%   | -0.8%      | -0.7         | -1.2      | 0.43    | -0.3       | 0.52    | -0.5      | -0.5 | -0.9 |
|         | IDR    | 14080 | 16550   | 13840     | 14556   | 0.1%  | -0.5% | 0.4%   | -1.5%      | 0.1          | -0.1      | 1.62    | 0.4        | 1.54    | 0.6       | 0.3  | 0.2  |
| _       | KRW    | 1108  | 1273    | 1084      | 1168    | 0.2%  | -0.5% | 0.2%   | 9.3%       | 0.2          | -0.1      | 0.48    | 0.4        | 0.56    | 0.3       | 0.3  | 0.1  |
| Asia    | MYR    | 4.04  | 4.44    | 4.00      | 4.19    | 0.0%  | 0.1%  | 1.1%   | 4.6%       | -0.1         | -0.6      | 0.55    | 0.2        | 0.62    | 0.0       | 0.0  | -0.3 |
| •       | PHP    | 48.64 | 51.70   | 47.89     | 49.21   | -0.1% | -1.2% | -1.0%  | 4.9%       | 1.3          | 0.9       | 0.12    | 1.2        | 0.11    | 0.8       | 1.3  | 0.9  |
|         | SGD    | 1.32  | 1.46    | 1.32      | 1.37    | -0.1% | 0.4%  | 1.5%   | 5.6%       | -0.4         | -0.9      | 0.46    | -0.1       | 0.52    | -0.3      | -0.3 | -0.6 |
|         | THB    | 30.04 | 33.10   | 29.77     | 31.16   | -0.1% | -0.2% | 1.0%   | 5.5%       | 0.2          | -0.3      | 0.58    | 0.3        | 0.72    | 0.2       | 0.3  | -0.1 |
|         | TWD    | 27.84 | 30.46   | 27.84     | 29.13   | 0.0%  | 0.5%  | 2.3%   | 8.8%       | -0.5         | -1.5      | 0.10    | -0.5       | 0.15    | -1.5      | -0.5 | -1.5 |