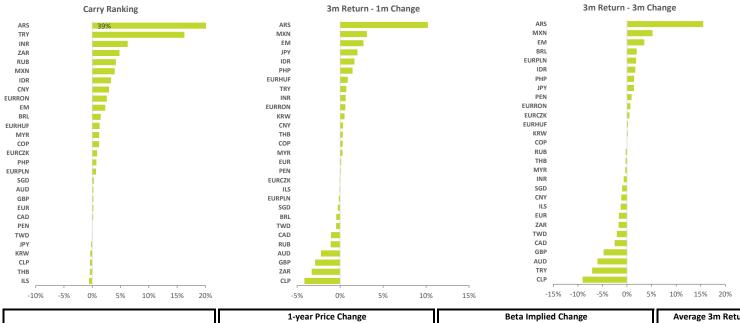

# **SUMMARY**

Best LONGS (Underperformers)

None

Best SHORTS (Outperformers)

TWD TRY Best CROSSES
Long / Short

MXN / TRY
IDR / TRY

# **NOTES**

- The charts and tables in this document seek to identify leaders and laggards in EM FX markets
- Two approaches are used:
  - <sup>o</sup> Comparing 1m and 3m changes relative to an asset's own history
  - <sup>o</sup> Comparing 1m and 3m changes relative to other assets based on beta to an index
- The analysis, therefore, is not a forecasting tool but to be used for identifying dislocations, which we loosely define as price moves that cannot be justified by fundamentals
- Returns are not annualized, and are computed assuming mean reverersion over a 3-month investment horizon

**FX Dashboard - 3m Returns** 

|        | -10% -5% | 0%    | 5% 10% | 15% 20%    |            | -5%        | 0%         | 5% 10%    | 15%        |            | -15% -10% - | ·5% U% 5% | 10% 15%           | 20%   |  |
|--------|----------|-------|--------|------------|------------|------------|------------|-----------|------------|------------|-------------|-----------|-------------------|-------|--|
|        |          |       |        |            |            | 1-year Pri | ce Change  |           |            | Beta Impli | ed Change   | Î         | Average 3m Return |       |  |
|        |          | Spot  | 3m Fwd | Ann        | 1m         | chg        | 3m         | chg       | 1m         | chg        |             |           |                   |       |  |
|        |          | Today | Today  | 3m Imp Yld | Fair Value | 3m Return  | Fair Value | 3m Return | Fair Value | 3m Return  | Fair Value  | 3m Return | 1m                | 3m    |  |
|        | DXY      | 90.28 |        |            |            |            |            |           |            |            |             |           |                   |       |  |
|        | EUR      | 1.21  | 1.21   | 0.2%       | 1.21       | 0.0%       | 1.19       | -2.1%     | 1.22       | 0.3%       | 1.20        | -1.2%     | 0.1%              | -1.6% |  |
| æ      | JPY      | 105.9 | 105.8  | -0.2%      | 103.7      | 2.1%       | 104.2      | 1.6%      | 103.7      | 2.0%       | 104.5       | 1.3%      | 2.0%              | 1.4%  |  |
| Global | GBP      | 1.41  | 1.41   | 0.2%       | 1.37       | -3.2%      | 1.34       | -5.5%     | 1.37       | -2.6%      | 1.36        | -4.0%     | -2.9%             | -4.8% |  |
|        | CAD      | 1.26  | 1.26   | 0.2%       | 1.27       | -1.3%      | 1.30       | -3.4%     | 1.27       | -0.8%      | 1.28        | -1.7%     | -1.1%             | -2.5% |  |
|        | AUD      | 0.79  | 0.79   | 0.2%       | 0.77       | -2.7%      | 0.74       | -7.3%     | 0.78       | -1.8%      | 0.75        | -4.7%     | -2.2%             | -6.0% |  |
|        | EM       | 83.00 |        | 2.3%       | 83.71      | 3.1%       | 85.05      | 4.8%      | 83.00      | 2.3%       | 83.00       | 2.3%      | 2.7%              | 3.5%  |  |
|        | ARS      | 89.45 | 97.89  | 38.9%      | 90.11      | 8.3%       | 87.12      | 11.7%     | 86.70      | 12.1%      | 80.64       | 19.4%     | 10.2%             | 15.5% |  |
|        | BRL      | 5.43  | 5.44   | 1.5%       | 5.54       | -1.7%      | 5.51       | -1.3%     | 5.40       | 0.8%       | 5.17        | 5.2%      | -0.4%             | 2.0%  |  |
| LatAm  | CLP      | 703.5 | 702.4  | -0.4%      | 736.3      | -4.7%      | 780.8      | -10.6%    | 728.1      | -3.6%      | 757.1       | -7.5%     | -4.2%             | -9.0% |  |
| Lat    | COP      | 3576  | 3586   | 1.2%       | 3606       | -0.6%      | 3672       | -2.4%     | 3544       | 1.2%       | 3501        | 2.4%      | 0.3%              | 0.0%  |  |
|        | MXN      | 20.41 | 20.61  | 4.0%       | 20.15      | 2.3%       | 20.06      | 2.7%      | 19.81      | 4.0%       | 19.08       | 7.7%      | 3.1%              | 5.2%  |  |
|        | PEN      | 3.65  | 3.65   | 0.0%       | 3.65       | -0.1%      | 3.63       | 0.6%      | 3.64       | 0.3%       | 3.60        | 1.3%      | 0.1%              | 0.9%  |  |
|        | EURCZK   | 26.00 | 26.05  | 0.9%       | 26.14      | -0.4%      | 26.16      | -0.4%     | 25.98      | 0.2%       | 25.69       | 1.4%      | -0.1%             | 0.5%  |  |
|        | EURHUF   | 359.6 | 360.7  | 1.3%       | 358.7      | 0.5%       | 363.0      | -0.7%     | 356.2      | 1.2%       | 356.8       | 1.1%      | 0.9%              | 0.2%  |  |
| _      | ILS      | 3.27  | 3.26   | -0.6%      | 3.27       | -0.2%      | 3.32       | -1.8%     | 3.26       | 0.0%       | 3.29        | -0.8%     | -0.1%             | -1.3% |  |
| CEEMEA | EURPLN   | 4.52  | 4.52   | 0.7%       | 4.54       | -0.5%      | 4.48       | 1.0%      | 4.52       | 0.1%       | 4.41        | 2.6%      | -0.2%             | 1.8%  |  |
| 甾      | EURRON   | 4.87  | 4.90   | 2.6%       | 4.88       | 0.5%       | 4.88       | 0.5%      | 4.87       | 0.7%       | 4.86        | 0.9%      | 0.6%              | 0.7%  |  |
| U      | RUB      | 73.67 | 74.36  | 4.2%       | 75.86      | -2.0%      | 76.42      | -2.7%     | 74.50      | -0.2%      | 72.75       | 2.2%      | -1.1%             | -0.3% |  |
|        | TRY      | 7.21  | 7.50   | 16.3%      | 7.52       | -0.4%      | 8.27       | -9.8%     | 7.36       | 1.8%       | 7.83        | -4.4%     | 0.7%              | -7.1% |  |
|        | ZAR      | 14.53 | 14.69  | 4.8%       | 15.32      | -4.2%      | 15.36      | -4.4%     | 15.06      | -2.4%      | 14.55       | 1.0%      | -3.3%             | -1.7% |  |
|        | CNY      | 6.46  | 6.50   | 3.0%       | 6.48       | 0.3%       | 6.59       | -1.4%     | 6.47       | 0.4%       | 6.56        | -0.9%     | 0.4%              | -1.2% |  |
|        | INR      | 72.40 | 73.46  | 6.3%       | 73.19      | 0.4%       | 74.58      | -1.5%     | 72.78      | 0.9%       | 73.36       | 0.1%      | 0.6%              | -0.7% |  |
|        | IDR      | 14080 | 14187  | 3.3%       | 14022      | 1.2%       | 14169      | 0.1%      | 13884      | 2.2%       | 13742       | 3.2%      | 1.7%              | 1.7%  |  |
| •      | KRW      | 1108  | 1107   | -0.4%      | 1103       | 0.3%       | 1112       | -0.4%     | 1100       | 0.7%       | 1099        | 0.8%      | 0.5%              | 0.2%  |  |
| Asia   | MYR      | 4.04  | 4.05   | 1.2%       | 4.05       | 0.1%       | 4.09       | -1.0%     | 4.03       | 0.5%       | 4.04        | 0.3%      | 0.3%              | -0.3% |  |
| -      | PHP      | 48.64 | 48.71  | 0.7%       | 47.98      | 1.5%       | 48.00      | 1.5%      | 48.04      | 1.4%       | 48.04       | 1.4%      | 1.4%              | 1.4%  |  |
|        | SGD      | 1.32  | 1.32   | 0.3%       | 1.33       | -0.4%      | 1.34       | -1.5%     | 1.32       | -0.1%      | 1.33        | -0.5%     | -0.3%             | -1.0% |  |
|        | THB      | 30.04 | 30.00  | -0.4%      | 29.93      | 0.2%       | 30.24      | -0.8%     | 29.87      | 0.4%       | 29.93       | 0.2%      | 0.3%              | -0.3% |  |
|        | TWD      | 27.84 | 27.83  | -0.1%      | 27.95      | -0.4%      | 28.42      | -2.1%     | 27.97      | -0.5%      | 28.41       | -2.0%     | -0.5%             | -2.1% |  |

© Gautam Jain Page 3

FX Dashboard - 3m Returns 2/24/2021