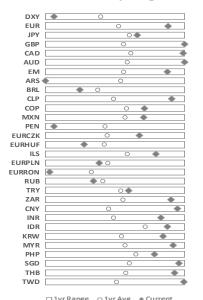

#### FX Dashboard - Z Scores

Current vs 1yr Range

1m Change Z Score

2/22/2021

| ARS    |   |  |
|--------|---|--|
| MXN    |   |  |
| PEN    |   |  |
| EURPLN |   |  |
| BRL    |   |  |
| IDR    |   |  |
| EURRON |   |  |
| KRW    |   |  |
| COP    |   |  |
| THB    | • |  |
| RUB    |   |  |
|        |   |  |

| _      | C      | ] 1yr Range | o 1yr Avg → | Current   |         |       | -1.5  | -1.0 -0.5 | 0.0    | J.5 I.U      | _         |         | 1.0 1.5   |            |           |         |           |
|--------|--------|-------------|-------------|-----------|---------|-------|-------|-----------|--------|--------------|-----------|---------|-----------|------------|-----------|---------|-----------|
|        |        | Spot        |             | 1-year    |         |       | Cha   | inge      |        | 1-year Price | e Change  |         | Beta Impl | ied Change |           | Average | e Z Score |
|        |        | Today       | Weakest     | Strongest | Average | 1d    | 1m    | 3m        | 1y     | 1m Zscore    | 3m Zscore | 1m Beta | 1m Zscore | 3m Beta    | 3m Zscore | 1m      | 3m        |
|        | DXY    | 90.28       | 89.44       | 102.82    | 94.76   | -0.1% | 0.0%  | -2.3%     | -9.5%  | -0.1         | 1.2       | 0.49    | 0.0       | 0.46       | 1.5       | 0.0     | 1.3       |
|        | EUR    | 1.21        | 1.07        | 1.23      | 1.16    | 0.1%  | -0.3% | 2.3%      | 11.2%  | 0.1          | -1.1      | 0.43    | 0.2       | 0.43       | -0.8      | 0.2     | -0.9      |
| Global | JPY    | 105.5       | 111.6       | 102.3     | 106.0   | -0.1% | -1.7% | -1.6%     | 5.6%   | 1.2          | 0.9       | 0.01    | 1.1       | -0.02      | 0.8       | 1.2     | 0.9       |
|        | GBP    | 1.40        | 1.15        | 1.40      | 1.29    | 0.0%  | 2.4%  | 5.4%      | 7.8%   | -1.0         | -1.7      | 0.90    | -1.0      | 0.77       | -1.3      | -1.0    | -1.5      |
| 9      | CAD    | 1.26        | 1.45        | 1.26      | 1.33    | -0.2% | 0.8%  | 3.6%      | 4.6%   | -0.5         | -1.5      | 0.87    | -0.5      | 0.84       | -1.0      | -0.5    | -1.2      |
|        | AUD    | 0.79        | 0.57        | 0.79      | 0.70    | 0.2%  | 2.1%  | 7.6%      | 17.4%  | -0.8         | -2.0      | 1.45    | -0.8      | 1.34       | -1.5      | -0.8    | -1.7      |
|        | EM     | 82.71       | 75.52       | 83.75     | 80.14   | -0.5% | 0.0%  | 1.5%      | 0.2%   | -0.2         | -0.8      | 1.00    | 0.0       | 1.00       | 0.0       | -0.1    | -0.4      |
|        | ARS    | 89.41       | 89.41       | 61.65     | 74.35   | -0.4% | -3.4% | -10.7%    | -37.2% | -0.1         | 0.3       | 0.04    | 0.5       | 0.02       | 1.2       | 0.2     | 0.7       |
|        | BRL    | 5.52        | 5.89        | 4.39      | 5.32    | -2.5% | -0.9% | -2.5%     | -22.9% | -0.1         | 0.0       | 2.25    | 0.2       | 2.12       | 0.9       | 0.0     | 0.4       |
| LatAm  | CLP    | 711.4       | 867.8       | 695.6     | 783.2   | -0.4% | 2.2%  | 7.1%      | 12.0%  | -0.8         | -2.0      | 1.14    | -0.7      | 1.17       | -1.3      | -0.7    | -1.6      |
| Lat    | СОР    | 3607        | 4178        | 3378      | 3714    | -1.1% | -2.3% | 0.7%      | -6.6%  | 0.4          | -0.3      | 2.08    | 0.6       | 2.01       | 0.4       | 0.5     | 0.1       |
|        | MXN    | 20.79       | 25.34       | 18.89     | 21.65   | -1.8% | -4.1% | -3.4%     | -9.6%  | 0.8          | 0.5       | 2.65    | 0.9       | 2.52       | 1.0       | 0.8     | 0.7       |
|        | PEN    | 3.64        | 3.66        | 3.36      | 3.53    | 0.2%  | -0.3% | -1.4%     | -7.4%  | 0.0          | 0.5       | 0.19    | 0.2       | 0.08       | 0.9       | 0.1     | 0.7       |
|        | EURCZK | 25.93       | 27.78       | 25.05     | 26.57   | -0.3% | 0.6%  | 1.6%      | -3.5%  | -0.4         | -0.8      | 1.00    | -0.4      | 0.91       | -0.1      | -0.4    | -0.4      |
|        | EURHUF | 359.0       | 368.5       | 334.9     | 354.2   | -0.2% | -0.4% | 0.3%      | -6.4%  | 0.0          | -0.5      | 0.62    | 0.3       | 0.53       | 0.3       | 0.1     | -0.1      |
| -      | ILS    | 3.27        | 3.81        | 3.13      | 3.41    | 0.0%  | 0.1%  | 2.2%      | 4.4%   | 0.0          | -0.8      | 0.72    | -0.1      | 0.66       | -0.5      | 0.0     | -0.7      |
| CEEMEA | EURPLN | 4.50        | 4.63        | 4.29      | 4.48    | -0.4% | 0.9%  | -0.7%     | -4.8%  | -0.7         | 0.1       | 0.70    | -0.6      | 0.65       | 0.9       | -0.7    | 0.5       |
| H      | EURRON | 4.87        | 4.88        | 4.80      | 4.85    | 0.0%  | 0.0%  | -0.1%     | -1.6%  | -0.3         | -0.2      | 0.09    | 0.0       | 0.10       | 0.5       | -0.2    | 0.2       |
| 0      | RUB    | 74.97       | 80.68       | 64.06     | 73.86   | -1.4% | 0.2%  | 1.4%      | -15.7% | -0.2         | -0.5      | 2.01    | -0.1      | 1.92       | 0.2       | -0.1    | -0.1      |
|        | TRY    | 7.06        | 8.52        | 6.07      | 7.20    | -1.4% | 4.9%  | 7.8%      | -14.7% | -1.1         | -1.3      | 1.01    | -0.9      | 1.14       | -0.7      | -1.0    | -1.0      |
|        | ZAR    | 14.89       | 19.09       | 14.44     | 16.50   | -1.7% | 1.5%  | 3.4%      | 0.7%   | -0.4         | -0.7      | 2.12    | -0.3      | 2.34       | 0.0       | -0.4    | -0.3      |
|        | CNY    | 6.46        | 7.17        | 6.43      | 6.83    | -0.1% | 0.3%  | 1.5%      | 8.3%   | -0.2         | -0.7      | 0.20    | -0.2      | 0.27       | -0.5      | -0.2    | -0.6      |
|        | INR    | 72.49       | 76.97       | 71.58     | 74.34   | 0.1%  | 0.7%  | 2.2%      | -0.9%  | -0.6         | -1.2      | 0.43    | -0.4      | 0.52       | -0.6      | -0.5    | -0.9      |
|        | IDR    | 14110       | 16550       | 13760     | 14554   | -0.4% | -0.6% | 0.3%      | -2.5%  | 0.2          | -0.1      | 1.62    | 0.2       | 1.54       | 0.5       | 0.2     | 0.2       |
| -      | KRW    | 1113        | 1273        | 1084      | 1169    | -0.8% | -0.7% | 0.2%      | 8.1%   | 0.4          | -0.1      | 0.48    | 0.4       | 0.56       | 0.3       | 0.4     | 0.1       |
| Asia   | MYR    | 4.04        | 4.44        | 4.00      | 4.19    | 0.0%  | 0.0%  | 1.2%      | 3.6%   | -0.1         | -0.7      | 0.55    | 0.0       | 0.62       | -0.2      | -0.1    | -0.4      |
|        | PHP    | 48.71       | 51.70       | 47.89     | 49.22   | -0.5% | -1.3% | -1.0%     | 4.4%   | 1.5          | 0.9       | 0.12    | 1.3       | 0.12       | 0.8       | 1.4     | 0.8       |
|        | SGD    | 1.32        | 1.46        | 1.32      | 1.37    | 0.1%  | 0.4%  | 1.5%      | 5.5%   | -0.3         | -0.9      | 0.47    | -0.3      | 0.52       | -0.4      | -0.3    | -0.7      |
|        | тнв    | 30.02       | 33.10       | 29.77     | 31.18   | -0.2% | -0.2% | 0.9%      | 5.1%   | 0.2          | -0.2      | 0.59    | 0.1       | 0.73       | 0.1       | 0.2     | -0.1      |
|        | TWD    | 27.91       | 30.46       | 27.90     | 29.15   | 0.0%  | 0.2%  | 2.2%      | 8.5%   | -0.1         | -1.5      | 0.11    | -0.2      | 0.15       | -1.5      | -0.1    | -1.5      |
|        |        |             |             |           |         |       |       |           |        |              |           |         |           |            |           |         |           |