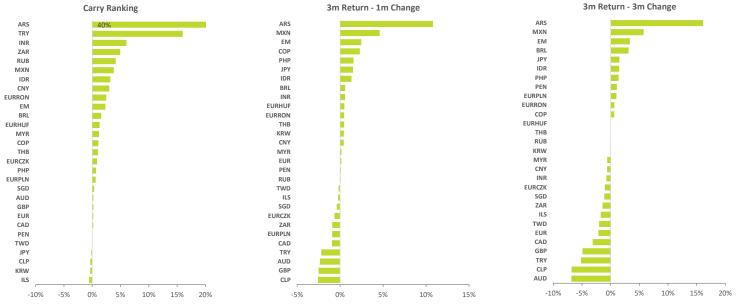

#### FX Dashboard - 3m Returns

|        |        |       |        |            |            | 1-year Pri | ce Change  |           |            | Beta Impli | Average 3m Return |           |       |       |
|--------|--------|-------|--------|------------|------------|------------|------------|-----------|------------|------------|-------------------|-----------|-------|-------|
|        |        | Spot  | 3m Fwd | Ann        | 1m         | chg        | 3m         | chg       | 1m         | chg        | 3m                | chg       |       |       |
|        |        | Today | Today  | 3m Imp Yld | Fair Value | 3m Return  | Fair Value | 3m Return | Fair Value | 3m Return  | Fair Value        | 3m Return | 1m    | 3m    |
| -      | DXY    | 90.28 |        |            |            |            |            |           |            |            |                   |           |       |       |
| Global | EUR    | 1.21  | 1.21   | 0.2%       | 1.22       | 0.1%       | 1.19       | -2.5%     | 1.22       | 0.2%       | 1.19              | -1.8%     | 0.1%  | -2.1% |
|        | JPY    | 105.5 | 105.3  | -0.2%      | 103.7      | 1.5%       | 103.6      | 1.7%      | 103.8      | 1.5%       | 103.9             | 1.4%      | 1.5%  | 1.5%  |
|        | GBP    | 1.40  | 1.40   | 0.2%       | 1.37       | -2.5%      | 1.33       | -5.5%     | 1.37       | -2.5%      | 1.34              | -4.3%     | -2.5% | -4.9% |
| G      | CAD    | 1.26  | 1.26   | 0.2%       | 1.27       | -1.0%      | 1.31       | -3.8%     | 1.27       | -0.9%      | 1.29              | -2.5%     | -0.9% | -3.1% |
|        | AUD    | 0.79  | 0.79   | 0.2%       | 0.77       | -2.4%      | 0.73       | -7.9%     | 0.77       | -2.3%      | 0.75              | -5.8%     | -2.3% | -6.9% |
|        | EM     | 82.71 |        | 2.3%       | 82.95      | 2.6%       | 84.43      | 4.4%      | 82.71      | 2.3%       | 82.71             | 2.3%      | 2.5%  | 3.3%  |
|        | ARS    | 89.41 | 98.10  | 39.6%      | 89.76      | 8.9%       | 86.77      | 12.3%     | 86.39      | 12.7%      | 80.33             | 20.0%     | 10.8% | 16.1% |
|        | BRL    | 5.52  | 5.54   | 1.6%       | 5.54       | 0.0%       | 5.52       | 0.3%      | 5.47       | 1.2%       | 5.21              | 6.0%      | 0.6%  | 3.1%  |
| LatAm  | CLP    | 711.4 | 710.7  | -0.3%      | 731.0      | -2.8%      | 771.1      | -8.2%     | 727.5      | -2.3%      | 750.9             | -5.5%     | -2.6% | -6.8% |
| Lat    | COP    | 3607  | 3618   | 1.1%       | 3545       | 2.0%       | 3669       | -1.4%     | 3527       | 2.6%       | 3525              | 2.6%      | 2.3%  | 0.6%  |
|        | MXN    | 20.79 | 20.93  | 3.8%       | 20.00      | 4.5%       | 20.16      | 3.7%      | 19.97      | 4.7%       | 19.37             | 7.8%      | 4.6%  | 5.8%  |
|        | PEN    | 3.64  | 3.64   | 0.0%       | 3.64       | -0.1%      | 3.62       | 0.7%      | 3.63       | 0.2%       | 3.59              | 1.4%      | 0.1%  | 1.1%  |
|        | EURCZK | 25.93 | 25.94  | 0.8%       | 26.11      | -0.7%      | 26.39      | -1.7%     | 26.10      | -0.6%      | 26.01             | -0.3%     | -0.7% | -1.0% |
|        | EURHUF | 359.0 | 359.9  | 1.3%       | 358.8      | 0.3%       | 362.7      | -0.8%     | 357.6      | 0.7%       | 357.2             | 0.8%      | 0.5%  | 0.0%  |
| -      | ILS    | 3.27  | 3.26   | -0.6%      | 3.27       | -0.1%      | 3.33       | -2.1%     | 3.27       | -0.3%      | 3.31              | -1.4%     | -0.2% | -1.7% |
| CEEMEA | EURPLN | 4.50  | 4.50   | 0.6%       | 4.55       | -1.0%      | 4.48       | 0.3%      | 4.54       | -0.8%      | 4.42              | 1.7%      | -0.9% | 1.0%  |
| E      | EURRON | 4.87  | 4.90   | 2.5%       | 4.88       | 0.4%       | 4.88       | 0.5%      | 4.87       | 0.5%       | 4.86              | 0.8%      | 0.5%  | 0.6%  |
| 0      | RUB    | 74.97 | 75.48  | 4.1%       | 75.67      | -0.3%      | 77.10      | -2.1%     | 75.18      | 0.4%       | 73.94             | 2.1%      | 0.1%  | 0.0%  |
|        | TRY    | 7.06  | 7.31   | 16.0%      | 7.53       | -3.0%      | 7.89       | -7.7%     | 7.41       | -1.4%      | 7.51              | -2.7%     | -2.2% | -5.2% |
|        | ZAR    | 14.89 | 15.02  | 4.9%       | 15.20      | -1.2%      | 15.58      | -3.7%     | 15.11      | -0.7%      | 14.89             | 0.9%      | -0.9% | -1.4% |
|        | CNY    | 6.46  | 6.51   | 3.0%       | 6.48       | 0.4%       | 6.57       | -0.8%     | 6.48       | 0.4%       | 6.53              | -0.4%     | 0.4%  | -0.6% |
|        | INR    | 72.49 | 73.52  | 6.0%       | 73.22      | 0.4%       | 74.61      | -1.5%     | 72.99      | 0.7%       | 73.54             | 0.0%      | 0.6%  | -0.8% |
|        | IDR    | 14110 | 14215  | 3.2%       | 14032      | 1.3%       | 14179      | 0.3%      | 14024      | 1.4%       | 13834             | 2.7%      | 1.3%  | 1.5%  |
|        | KRW    | 1113  | 1111   | -0.4%      | 1106       | 0.4%       | 1117       | -0.5%     | 1106       | 0.5%       | 1106              | 0.4%      | 0.4%  | 0.0%  |
| Asia   | MYR    | 4.04  | 4.05   | 1.2%       | 4.05       | 0.1%       | 4.10       | -1.1%     | 4.04       | 0.2%       | 4.05              | -0.1%     | 0.2%  | -0.6% |
|        | PHP    | 48.71 | 48.79  | 0.7%       | 47.99      | 1.6%       | 48.08      | 1.5%      | 48.08      | 1.5%       | 48.15             | 1.3%      | 1.6%  | 1.4%  |
|        | SGD    | 1.32  | 1.32   | 0.3%       | 1.33       | -0.4%      | 1.34       | -1.5%     | 1.33       | -0.4%      | 1.33              | -0.7%     | -0.4% | -1.1% |
|        | тнв    | 30.02 | 30.08  | 1.0%       | 29.92      | 0.5%       | 30.20      | -0.4%     | 29.96      | 0.4%       | 29.97             | 0.4%      | 0.5%  | 0.0%  |
|        | TWD    | 27.91 | 27.89  | -0.1%      | 27.92      | -0.1%      | 28.46      | -2.0%     | 27.95      | -0.2%      | 28.46             | -2.0%     | -0.2% | -2.0% |

Cross FX 3m Returns (based on mean reversion of 3m changes)

|            |      |                   |                |              |              |              |                  |                |              |                |                |                |              |              | SHO          | ORT           |              |               |              |               |               |               |                |               |               |                |               |               |       |
|------------|------|-------------------|----------------|--------------|--------------|--------------|------------------|----------------|--------------|----------------|----------------|----------------|--------------|--------------|--------------|---------------|--------------|---------------|--------------|---------------|---------------|---------------|----------------|---------------|---------------|----------------|---------------|---------------|-------|
|            | EU   | UR                | JPY            | GBP          | CAD          | AUD          | ARS              | BRL            | CLP          | СОР            | MXN            | PEN            | CZK          | HUF          | ILS          | PLN           | RON          | RUB           | TRY          | ZAR           | CNY           | INR           | IDR            | KRW           | MYR           | PHP            | SGD           | THB           | TWD   |
| EUR        | 0.0  | 0%                | -3.6%          | 2.8%         | 1.0%         | 4.7%         | -18.3%           | -5.3%          | 4.7%         | -2.7%          | -7.9%          | -3.2%          | 1.1%         | 0.1%         | -0.4%        | -0.9%         | -0.5%        | -2.1%         | 3.0%         | -0.7%         | -1.5%         | -1.4%         | -3.6%          | -2.1%         | -1.5%         | -3.5%          | -1.0%         | -2.1%         | -0.1% |
| JPY        | 3.6  | 6%                | 0.0%           | 6.4%         | 4.6%         | 8.4%         | -14.6%           | -1.6%          | 8.3%         | 0.9%           | -4.2%          | 0.4%           | 4.7%         | 3.8%         | 3.3%         | 2.8%          | 3.1%         | 1.5%          | 6.7%         | 2.9%          | 2.1%          | 2.3%          | 0.0%           | 1.6%          | 2.1%          | 0.1%           | 2.6%          | 1.5%          | 3.5%  |
| GBP        | -2.8 | .8%               | -6.4%          | 0.0%         | -1.8%        | 1.9%         | -21.1%           | -8.0%          | 1.9%         | -5.5%          | -10.7%         | -6.0%          | -1.7%        | -2.6%        | -3.2%        | -3.7%         | -3.3%        | -4.9%         | 0.2%         | -3.5%         | -4.3%         | -4.2%         | -6.4%          | -4.9%         | -4.3%         | -6.3%          | -3.8%         | -4.9%         | -2.9% |
| CAD        | -1.0 | .0%               | -4.6%          | 1.8%         | 0.0%         | 3.7%         | -19.3%           | -6.3%          | 3.7%         | -3.7%          | -8.9%          | -4.2%          | 0.1%         | -0.9%        | -1.4%        | -1.9%         | -1.5%        | -3.1%         | 2.0%         | -1.7%         | -2.5%         | -2.4%         | -4.6%          | -3.1%         | -2.5%         | -4.5%          | -2.0%         | -3.1%         | -1.1% |
| AUD        | -4.3 | .7%               | -8.4%          | -1.9%        | -3.7%        | 0.0%         | -23.0%           | -10.0%         | 0.0%         | -7.5%          | -12.6%         | -7.9%          | -3.6%        | -4.6%        | -5.1%        | -5.6%         | -5.2%        | -6.8%         | -1.7%        | -5.4%         | -6.3%         | -6.1%         | -8.3%          | -6.8%         | -6.3%         | -8.2%          | -5.7%         | -6.9%         | -4.8% |
| ARS        | 18.  | .3%               | 14.6%          | 21.1%        | 19.3%        | 23.0%        | 0.0%             | 13.0%          | 23.0%        | 15.5%          | 10.4%          | 15.1%          | 19.4%        | 18.4%        | 17.9%        | 17.4%         | 17.8%        | 16.2%         | 21.3%        | 17.6%         | 16.7%         | 16.9%         | 14.6%          | 16.2%         | 16.7%         | 14.7%          | 17.2%         | 16.1%         | 18.2% |
| BRL        | 5.3  | 3%                | 1.6%           | 8.0%         | 6.3%         | 10.0%        | -13.0%           | 0.0%           | 10.0%        | 2.5%           | -2.6%          | 2.1%           | 6.4%         | 5.4%         | 4.9%         | 4.4%          | 4.8%         | 3.2%          | 8.3%         | 4.5%          | 3.7%          | 3.9%          | 1.6%           | 3.2%          | 3.7%          | 1.7%           | 4.2%          | 3.1%          | 5.1%  |
| CLP        | -4.1 | .7%               | -8.3%          | -1.9%        | -3.7%        | 0.0%         | -23.0%           | -10.0%         | 0.0%         | -7.4%          | -12.6%         | -7.9%          | -3.6%        | -4.5%        | -5.1%        | -5.6%         | -5.2%        | -6.8%         | -1.7%        | -5.4%         | -6.2%         | -6.1%         | -8.3%          | -6.8%         | -6.2%         | -8.2%          | -5.7%         | -6.8%         | -4.8% |
| COP        |      | 7%                | -0.9%          | 5.5%         | 3.7%         | 7.5%         | -15.5%           | -2.5%          | 7.4%         | 0.0%           | -5.1%          | -0.5%          | 3.9%         | 2.9%         | 2.4%         | 1.9%          | 2.2%         | 0.6%          | 5.8%         | 2.0%          | 1.2%          | 1.4%          | -0.9%          | 0.7%          | 1.2%          | -0.8%          | 1.7%          | 0.6%          | 2.6%  |
| MXN        |      | 9%                | 4.2%           | 10.7%        | 8.9%         | 12.6%        | -10.4%           | 2.6%           | 12.6%        | 5.1%           | 0.0%           | 4.7%           | 9.0%         | 8.0%         | 7.5%         | 7.0%          | 7.4%         | 5.8%          | 10.9%        | 7.2%          | 6.4%          | 6.5%          | 4.3%           | 5.8%          | 6.3%          | 4.4%           | 6.9%          | 5.8%          | 7.8%  |
| PEN        |      | 2%                | -0.4%          | 6.0%         | 4.2%         | 7.9%         | -15.1%           | -2.1%          | 7.9%         | 0.5%           | -4.7%          | 0.0%           | 4.3%         | 3.4%         | 2.8%         | 2.3%          | 2.7%         | 1.1%          | 6.2%         | 2.5%          | 1.7%          | 1.8%          | -0.4%          | 1.1%          | 1.7%          | -0.3%          | 2.2%          | 1.1%          | 3.1%  |
| CZK        |      | .1%               | -4.7%          | 1.7%         | -0.1%        | 3.6%         | -19.4%           | -6.4%          | 3.6%         | -3.9%          | -9.0%          | -4.3%          | 0.0%         | -1.0%        | -1.5%        | -2.0%         | -1.6%        | -3.2%         | 1.9%         | -1.8%         | -2.6%         | -2.5%         | -4.7%          | -3.2%         | -2.7%         | -4.6%          | -2.1%         | -3.2%         | -1.2% |
| HUF        |      | .1%               | -3.8%          | 2.6%         | 0.9%         | 4.6%         | -18.4%           | -5.4%          | 4.5%         | -2.9%          | -8.0%          | -3.4%          | 1.0%         | 0.0%         | -0.5%        | -1.0%         | -0.6%        | -2.2%         | 2.9%         | -0.9%         | -1.7%         | -1.5%         | -3.8%          | -2.2%         | -1.7%         | -3.7%          | -1.2%         | -2.3%         | -0.3% |
| E S        |      | 4%                | -3.3%          | 3.2%         | 1.4%         | 5.1%         | -17.9%           | -4.9%          | 5.1%         | -2.4%          | -7.5%          | -2.8%          | 1.5%         | 0.5%         | 0.0%         | -0.5%         | -0.1%        | -1.7%         | 3.4%         | -0.3%         | -1.1%         | -1.0%         | -3.2%          | -1.7%         | -1.2%         | -3.1%          | -0.6%         | -1.7%         | 0.3%  |
| -          |      | 9%<br>5%          | -2.8%          | 3.7%         | 1.9%         | 5.6%         | -17.4%           | -4.4%          | 5.6%         | -1.9%          | -7.0%          | -2.3%          | 2.0%         | 1.0%         | 0.5%         | 0.0%          | 0.4%         | -1.2%         | 3.9%         | 0.2%          | -0.6%         | -0.5%         | -2.7%          | -1.2%         | -0.7%         | -2.6%          | -0.1%         | -1.2%         | 0.8%  |
| RON<br>RUB |      | 5%<br>1%          | -3.1%<br>-1.5% | 3.3%<br>4.9% | 1.5%<br>3.1% | 5.2%<br>6.8% | -17.8%<br>-16.2% | -4.8%<br>-3.2% | 5.2%<br>6.8% | -2.2%<br>-0.6% | -7.4%<br>-5.8% | -2.7%<br>-1.1% | 1.6%<br>3.2% | 0.6%<br>2.2% | 0.1%<br>1.7% | -0.4%<br>1.2% | 0.0%<br>1.6% | -1.6%<br>0.0% | 3.5%<br>5.1% | -0.2%<br>1.4% | -1.0%<br>0.6% | -0.9%<br>0.7% | -3.1%<br>-1.5% | -1.6%<br>0.0% | -1.0%<br>0.6% | -3.0%<br>-1.4% | -0.5%<br>1.1% | -1.6%<br>0.0% | 2.0%  |
| TRY        |      | .0%               | -6.7%          | -0.2%        | -2.0%        | 1.7%         | -21.3%           | -8.3%          | 1.7%         | -5.8%          | -10.9%         | -6.2%          | -1.9%        | -2.9%        | -3.4%        | -3.9%         | -3.5%        | -5.1%         | 0.0%         | -3.7%         | -4.6%         | -4.4%         | -6.6%          | -5.1%         | -4.6%         | -6.5%          | -4.0%         | -5.2%         | -3.1% |
| ZAR        |      | .0 <i>%</i><br>7% | -2.9%          | 3.5%         | 1.7%         | 5.4%         | -17.6%           | -4.5%          | 5.4%         | -2.0%          | -7.2%          | -2.5%          | 1.8%         | 0.9%         | 0.3%         | -0.2%         | 0.2%         | -1.4%         | 3.7%         | 0.0%          | -4.0%         | -4.4%         | -2.9%          | -1.4%         | -4.0%         | -2.8%          | -4.0%         | -1.4%         | 0.6%  |
| CNY        |      | 5%                | -2.1%          | 4.3%         | 2.5%         | 6.3%         | -16.7%           | -3.7%          | 6.2%         | -1.2%          | -6.4%          | -1.7%          | 2.6%         | 1.7%         | 1.1%         | 0.6%          | 1.0%         | -0.6%         | 4.6%         | 0.8%          | 0.0%          | 0.1%          | -2.1%          | -0.6%         | 0.0%          | -2.0%          | 0.5%          | -0.6%         | 1.4%  |
| INR        |      | 4%                | -2.3%          | 4.2%         | 2.4%         | 6.1%         | -16.9%           | -3.9%          | 6.1%         | -1.4%          | -6.5%          | -1.8%          | 2.5%         | 1.5%         | 1.0%         | 0.5%          | 0.9%         | -0.7%         | 4.4%         | 0.7%          | -0.1%         | 0.0%          | -2.2%          | -0.7%         | -0.2%         | -2.1%          | 0.4%          | -0.7%         | 1.3%  |
| IDR        |      | 6%                | 0.0%           | 6.4%         | 4.6%         | 8.3%         | -14.6%           | -1.6%          | 8.3%         | 0.9%           | -4.3%          | 0.4%           | 4.7%         | 3.8%         | 3.2%         | 2.7%          | 3.1%         | 1.5%          | 6.6%         | 2.9%          | 2.1%          | 2.2%          | 0.0%           | 1.5%          | 2.1%          | 0.1%           | 2.6%          | 1.5%          | 3.5%  |
| KRW        |      | 1%                | -1.6%          | 4.9%         | 3.1%         | 6.8%         | -16.2%           | -3.2%          | 6.8%         | -0.7%          | -5.8%          | -1.1%          | 3.2%         | 2.2%         | 1.7%         | 1.2%          | 1.6%         | 0.0%          | 5.1%         | 1.4%          | 0.6%          | 0.7%          | -1.5%          | 0.0%          | 0.5%          | -1.4%          | 1.1%          | 0.0%          | 2.0%  |
| MYR        |      | 5%                | -2.1%          | 4.3%         | 2.5%         | 6.3%         | -16.7%           | -3.7%          | 6.2%         | -1.2%          | -6.3%          | -1.7%          | 2.7%         | 1.7%         | 1.2%         | 0.7%          | 1.0%         | -0.6%         | 4.6%         | 0.8%          | 0.0%          | 0.2%          | -2.1%          | -0.5%         | 0.0%          | -2.0%          | 0.5%          | -0.6%         | 1.4%  |
| PHP        |      | 5%                | -0.1%          | 6.3%         | 4.5%         | 8.2%         | -14.7%           | -1.7%          | 8.2%         | 0.8%           | -4.4%          | 0.3%           | 4.6%         | 3.7%         | 3.1%         | 2.6%          | 3.0%         | 1.4%          | 6.5%         | 2.8%          | 2.0%          | 2.1%          | -0.1%          | 1.4%          | 2.0%          | 0.0%           | 2.5%          | 1.4%          | 3.4%  |
| SGD        | 1.0  | 0%                | -2.6%          | 3.8%         | 2.0%         | 5.7%         | -17.2%           | -4.2%          | 5.7%         | -1.7%          | -6.9%          | -2.2%          | 2.1%         | 1.2%         | 0.6%         | 0.1%          | 0.5%         | -1.1%         | 4.0%         | 0.3%          | -0.5%         | -0.4%         | -2.6%          | -1.1%         | -0.5%         | -2.5%          | 0.0%          | -1.1%         | 0.9%  |
| тнв        | 2.1  | 1%                | -1.5%          | 4.9%         | 3.1%         | 6.9%         | -16.1%           | -3.1%          | 6.8%         | -0.6%          | -5.8%          | -1.1%          | 3.2%         | 2.3%         | 1.7%         | 1.2%          | 1.6%         | 0.0%          | 5.2%         | 1.4%          | 0.6%          | 0.7%          | -1.5%          | 0.0%          | 0.6%          | -1.4%          | 1.1%          | 0.0%          | 2.0%  |
| TWD        | 0.1  | 1%                | -3.5%          | 2.9%         | 1.1%         | 4.8%         | -18.2%           | -5.1%          | 4.8%         | -2.6%          | -7.8%          | -3.1%          | 1.2%         | 0.3%         | -0.3%        | -0.8%         | -0.4%        | -2.0%         | 3.1%         | -0.6%         | -1.4%         | -1.3%         | -3.5%          | -2.0%         | -1.4%         | -3.4%          | -0.9%         | -2.0%         | 0.0%  |
|            |      |                   |                |              |              |              |                  |                |              |                |                |                |              |              |              |               |              |               |              |               |               |               |                |               |               |                |               |               |       |