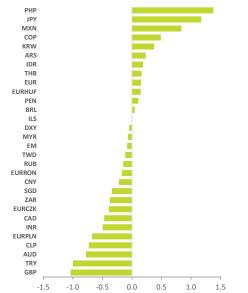

| _      | C      | ] 1yr Range | o 1yr Avg → | Current   |         |       | -1.5  | -1.0 -0.5 | 0.0    | J.5 I.U      | _         |         | 1.0 1.5   |            |           |         |           |
|--------|--------|-------------|-------------|-----------|---------|-------|-------|-----------|--------|--------------|-----------|---------|-----------|------------|-----------|---------|-----------|
|        |        | Spot        |             | 1-year    |         |       | Cha   | inge      |        | 1-year Price | e Change  |         | Beta Impl | ied Change |           | Average | e Z Score |
|        |        | Today       | Weakest     | Strongest | Average | 1d    | 1m    | 3m        | 1y     | 1m Zscore    | 3m Zscore | 1m Beta | 1m Zscore | 3m Beta    | 3m Zscore | 1m      | 3m        |
|        | DXY    | 90.28       | 89.44       | 102.82    | 94.76   | -0.1% | 0.0%  | -2.3%     | -9.5%  | -0.1         | 1.2       | 0.49    | 0.0       | 0.46       | 1.5       | 0.0     | 1.3       |
|        | EUR    | 1.21        | 1.07        | 1.23      | 1.16    | 0.1%  | -0.3% | 2.3%      | 11.2%  | 0.1          | -1.1      | 0.43    | 0.2       | 0.43       | -0.8      | 0.2     | -0.9      |
| Global | JPY    | 105.5       | 111.6       | 102.3     | 106.0   | -0.1% | -1.7% | -1.6%     | 5.6%   | 1.2          | 0.9       | 0.01    | 1.1       | -0.02      | 0.8       | 1.2     | 0.9       |
|        | GBP    | 1.40        | 1.15        | 1.40      | 1.29    | 0.0%  | 2.4%  | 5.4%      | 7.8%   | -1.0         | -1.7      | 0.90    | -1.0      | 0.77       | -1.3      | -1.0    | -1.5      |
| 9      | CAD    | 1.26        | 1.45        | 1.26      | 1.33    | -0.2% | 0.8%  | 3.6%      | 4.6%   | -0.5         | -1.5      | 0.87    | -0.5      | 0.84       | -1.0      | -0.5    | -1.2      |
|        | AUD    | 0.79        | 0.57        | 0.79      | 0.70    | 0.2%  | 2.1%  | 7.6%      | 17.4%  | -0.8         | -2.0      | 1.45    | -0.8      | 1.34       | -1.5      | -0.8    | -1.7      |
|        | EM     | 82.71       | 75.52       | 83.75     | 80.14   | -0.5% | 0.0%  | 1.5%      | 0.2%   | -0.2         | -0.8      | 1.00    | 0.0       | 1.00       | 0.0       | -0.1    | -0.4      |
|        | ARS    | 89.41       | 89.41       | 61.65     | 74.35   | -0.4% | -3.4% | -10.7%    | -37.2% | -0.1         | 0.3       | 0.04    | 0.5       | 0.02       | 1.2       | 0.2     | 0.7       |
|        | BRL    | 5.52        | 5.89        | 4.39      | 5.32    | -2.5% | -0.9% | -2.5%     | -22.9% | -0.1         | 0.0       | 2.25    | 0.2       | 2.12       | 0.9       | 0.0     | 0.4       |
| LatAm  | CLP    | 711.4       | 867.8       | 695.6     | 783.2   | -0.4% | 2.2%  | 7.1%      | 12.0%  | -0.8         | -2.0      | 1.14    | -0.7      | 1.17       | -1.3      | -0.7    | -1.6      |
| Lat    | СОР    | 3607        | 4178        | 3378      | 3714    | -1.1% | -2.3% | 0.7%      | -6.6%  | 0.4          | -0.3      | 2.08    | 0.6       | 2.01       | 0.4       | 0.5     | 0.1       |
|        | MXN    | 20.79       | 25.34       | 18.89     | 21.65   | -1.8% | -4.1% | -3.4%     | -9.6%  | 0.8          | 0.5       | 2.65    | 0.9       | 2.52       | 1.0       | 0.8     | 0.7       |
|        | PEN    | 3.64        | 3.66        | 3.36      | 3.53    | 0.2%  | -0.3% | -1.4%     | -7.4%  | 0.0          | 0.5       | 0.19    | 0.2       | 0.08       | 0.9       | 0.1     | 0.7       |
|        | EURCZK | 25.93       | 27.78       | 25.05     | 26.57   | -0.3% | 0.6%  | 1.6%      | -3.5%  | -0.4         | -0.8      | 1.00    | -0.4      | 0.91       | -0.1      | -0.4    | -0.4      |
|        | EURHUF | 359.0       | 368.5       | 334.9     | 354.2   | -0.2% | -0.4% | 0.3%      | -6.4%  | 0.0          | -0.5      | 0.62    | 0.3       | 0.53       | 0.3       | 0.1     | -0.1      |
| -      | ILS    | 3.27        | 3.81        | 3.13      | 3.41    | 0.0%  | 0.1%  | 2.2%      | 4.4%   | 0.0          | -0.8      | 0.72    | -0.1      | 0.66       | -0.5      | 0.0     | -0.7      |
| CEEMEA | EURPLN | 4.50        | 4.63        | 4.29      | 4.48    | -0.4% | 0.9%  | -0.7%     | -4.8%  | -0.7         | 0.1       | 0.70    | -0.6      | 0.65       | 0.9       | -0.7    | 0.5       |
| H      | EURRON | 4.87        | 4.88        | 4.80      | 4.85    | 0.0%  | 0.0%  | -0.1%     | -1.6%  | -0.3         | -0.2      | 0.09    | 0.0       | 0.10       | 0.5       | -0.2    | 0.2       |
| 0      | RUB    | 74.97       | 80.68       | 64.06     | 73.86   | -1.4% | 0.2%  | 1.4%      | -15.7% | -0.2         | -0.5      | 2.01    | -0.1      | 1.92       | 0.2       | -0.1    | -0.1      |
|        | TRY    | 7.06        | 8.52        | 6.07      | 7.20    | -1.4% | 4.9%  | 7.8%      | -14.7% | -1.1         | -1.3      | 1.01    | -0.9      | 1.14       | -0.7      | -1.0    | -1.0      |
|        | ZAR    | 14.89       | 19.09       | 14.44     | 16.50   | -1.7% | 1.5%  | 3.4%      | 0.7%   | -0.4         | -0.7      | 2.12    | -0.3      | 2.34       | 0.0       | -0.4    | -0.3      |
|        | CNY    | 6.46        | 7.17        | 6.43      | 6.83    | -0.1% | 0.3%  | 1.5%      | 8.3%   | -0.2         | -0.7      | 0.20    | -0.2      | 0.27       | -0.5      | -0.2    | -0.6      |
|        | INR    | 72.49       | 76.97       | 71.58     | 74.34   | 0.1%  | 0.7%  | 2.2%      | -0.9%  | -0.6         | -1.2      | 0.43    | -0.4      | 0.52       | -0.6      | -0.5    | -0.9      |
|        | IDR    | 14110       | 16550       | 13760     | 14554   | -0.4% | -0.6% | 0.3%      | -2.5%  | 0.2          | -0.1      | 1.62    | 0.2       | 1.54       | 0.5       | 0.2     | 0.2       |
| -      | KRW    | 1113        | 1273        | 1084      | 1169    | -0.8% | -0.7% | 0.2%      | 8.1%   | 0.4          | -0.1      | 0.48    | 0.4       | 0.56       | 0.3       | 0.4     | 0.1       |
| Asia   | MYR    | 4.04        | 4.44        | 4.00      | 4.19    | 0.0%  | 0.0%  | 1.2%      | 3.6%   | -0.1         | -0.7      | 0.55    | 0.0       | 0.62       | -0.2      | -0.1    | -0.4      |
|        | PHP    | 48.71       | 51.70       | 47.89     | 49.22   | -0.5% | -1.3% | -1.0%     | 4.4%   | 1.5          | 0.9       | 0.12    | 1.3       | 0.12       | 0.8       | 1.4     | 0.8       |
|        | SGD    | 1.32        | 1.46        | 1.32      | 1.37    | 0.1%  | 0.4%  | 1.5%      | 5.5%   | -0.3         | -0.9      | 0.47    | -0.3      | 0.52       | -0.4      | -0.3    | -0.7      |
|        | тнв    | 30.02       | 33.10       | 29.77     | 31.18   | -0.2% | -0.2% | 0.9%      | 5.1%   | 0.2          | -0.2      | 0.59    | 0.1       | 0.73       | 0.1       | 0.2     | -0.1      |
|        | TWD    | 27.91       | 30.46       | 27.90     | 29.15   | 0.0%  | 0.2%  | 2.2%      | 8.5%   | -0.1         | -1.5      | 0.11    | -0.2      | 0.15       | -1.5      | -0.1    | -1.5      |
|        |        |             |             |           |         |       |       |           |        |              |           |         |           |            |           |         |           |