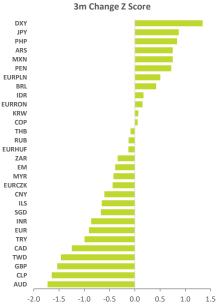

| _      | C      | ] 1yr Range | o 1yr Avg → | Current   |         |       | -1.5  | -1.0 -0.5 | 0.0    | J.5 I.U      | _         |         | 1.0 1.5   |            |           |         |           |
|--------|--------|-------------|-------------|-----------|---------|-------|-------|-----------|--------|--------------|-----------|---------|-----------|------------|-----------|---------|-----------|
|        |        | Spot        |             | 1-year    |         |       | Cha   | inge      |        | 1-year Price | e Change  |         | Beta Impl | ied Change |           | Average | e Z Score |
|        |        | Today       | Weakest     | Strongest | Average | 1d    | 1m    | 3m        | 1y     | 1m Zscore    | 3m Zscore | 1m Beta | 1m Zscore | 3m Beta    | 3m Zscore | 1m      | 3m        |
|        | DXY    | 90.28       | 89.44       | 102.82    | 94.76   | -0.1% | 0.0%  | -2.3%     | -9.5%  | -0.1         | 1.2       | 0.49    | 0.0       | 0.46       | 1.5       | 0.0     | 1.3       |
|        | EUR    | 1.21        | 1.07        | 1.23      | 1.16    | 0.1%  | -0.3% | 2.3%      | 11.2%  | 0.1          | -1.1      | 0.43    | 0.2       | 0.43       | -0.8      | 0.2     | -0.9      |
| Global | JPY    | 105.5       | 111.6       | 102.3     | 106.0   | -0.1% | -1.7% | -1.6%     | 5.6%   | 1.2          | 0.9       | 0.01    | 1.1       | -0.02      | 0.8       | 1.2     | 0.9       |
|        | GBP    | 1.40        | 1.15        | 1.40      | 1.29    | 0.0%  | 2.4%  | 5.4%      | 7.8%   | -1.0         | -1.7      | 0.90    | -1.0      | 0.77       | -1.3      | -1.0    | -1.5      |
| 9      | CAD    | 1.26        | 1.45        | 1.26      | 1.33    | -0.2% | 0.8%  | 3.6%      | 4.6%   | -0.5         | -1.5      | 0.87    | -0.5      | 0.84       | -1.0      | -0.5    | -1.2      |
|        | AUD    | 0.79        | 0.57        | 0.79      | 0.70    | 0.2%  | 2.1%  | 7.6%      | 17.4%  | -0.8         | -2.0      | 1.45    | -0.8      | 1.34       | -1.5      | -0.8    | -1.7      |
|        | EM     | 82.71       | 75.52       | 83.75     | 80.14   | -0.5% | 0.0%  | 1.5%      | 0.2%   | -0.2         | -0.8      | 1.00    | 0.0       | 1.00       | 0.0       | -0.1    | -0.4      |
|        | ARS    | 89.41       | 89.41       | 61.65     | 74.35   | -0.4% | -3.4% | -10.7%    | -37.2% | -0.1         | 0.3       | 0.04    | 0.5       | 0.02       | 1.2       | 0.2     | 0.7       |
|        | BRL    | 5.52        | 5.89        | 4.39      | 5.32    | -2.5% | -0.9% | -2.5%     | -22.9% | -0.1         | 0.0       | 2.25    | 0.2       | 2.12       | 0.9       | 0.0     | 0.4       |
| LatAm  | CLP    | 711.4       | 867.8       | 695.6     | 783.2   | -0.4% | 2.2%  | 7.1%      | 12.0%  | -0.8         | -2.0      | 1.14    | -0.7      | 1.17       | -1.3      | -0.7    | -1.6      |
| Lat    | СОР    | 3607        | 4178        | 3378      | 3714    | -1.1% | -2.3% | 0.7%      | -6.6%  | 0.4          | -0.3      | 2.08    | 0.6       | 2.01       | 0.4       | 0.5     | 0.1       |
|        | MXN    | 20.79       | 25.34       | 18.89     | 21.65   | -1.8% | -4.1% | -3.4%     | -9.6%  | 0.8          | 0.5       | 2.65    | 0.9       | 2.52       | 1.0       | 0.8     | 0.7       |
|        | PEN    | 3.64        | 3.66        | 3.36      | 3.53    | 0.2%  | -0.3% | -1.4%     | -7.4%  | 0.0          | 0.5       | 0.19    | 0.2       | 0.08       | 0.9       | 0.1     | 0.7       |
|        | EURCZK | 25.93       | 27.78       | 25.05     | 26.57   | -0.3% | 0.6%  | 1.6%      | -3.5%  | -0.4         | -0.8      | 1.00    | -0.4      | 0.91       | -0.1      | -0.4    | -0.4      |
|        | EURHUF | 359.0       | 368.5       | 334.9     | 354.2   | -0.2% | -0.4% | 0.3%      | -6.4%  | 0.0          | -0.5      | 0.62    | 0.3       | 0.53       | 0.3       | 0.1     | -0.1      |
| -      | ILS    | 3.27        | 3.81        | 3.13      | 3.41    | 0.0%  | 0.1%  | 2.2%      | 4.4%   | 0.0          | -0.8      | 0.72    | -0.1      | 0.66       | -0.5      | 0.0     | -0.7      |
| CEEMEA | EURPLN | 4.50        | 4.63        | 4.29      | 4.48    | -0.4% | 0.9%  | -0.7%     | -4.8%  | -0.7         | 0.1       | 0.70    | -0.6      | 0.65       | 0.9       | -0.7    | 0.5       |
| H      | EURRON | 4.87        | 4.88        | 4.80      | 4.85    | 0.0%  | 0.0%  | -0.1%     | -1.6%  | -0.3         | -0.2      | 0.09    | 0.0       | 0.10       | 0.5       | -0.2    | 0.2       |
| 0      | RUB    | 74.97       | 80.68       | 64.06     | 73.86   | -1.4% | 0.2%  | 1.4%      | -15.7% | -0.2         | -0.5      | 2.01    | -0.1      | 1.92       | 0.2       | -0.1    | -0.1      |
|        | TRY    | 7.06        | 8.52        | 6.07      | 7.20    | -1.4% | 4.9%  | 7.8%      | -14.7% | -1.1         | -1.3      | 1.01    | -0.9      | 1.14       | -0.7      | -1.0    | -1.0      |
|        | ZAR    | 14.89       | 19.09       | 14.44     | 16.50   | -1.7% | 1.5%  | 3.4%      | 0.7%   | -0.4         | -0.7      | 2.12    | -0.3      | 2.34       | 0.0       | -0.4    | -0.3      |
|        | CNY    | 6.46        | 7.17        | 6.43      | 6.83    | -0.1% | 0.3%  | 1.5%      | 8.3%   | -0.2         | -0.7      | 0.20    | -0.2      | 0.27       | -0.5      | -0.2    | -0.6      |
|        | INR    | 72.49       | 76.97       | 71.58     | 74.34   | 0.1%  | 0.7%  | 2.2%      | -0.9%  | -0.6         | -1.2      | 0.43    | -0.4      | 0.52       | -0.6      | -0.5    | -0.9      |
|        | IDR    | 14110       | 16550       | 13760     | 14554   | -0.4% | -0.6% | 0.3%      | -2.5%  | 0.2          | -0.1      | 1.62    | 0.2       | 1.54       | 0.5       | 0.2     | 0.2       |
| -      | KRW    | 1113        | 1273        | 1084      | 1169    | -0.8% | -0.7% | 0.2%      | 8.1%   | 0.4          | -0.1      | 0.48    | 0.4       | 0.56       | 0.3       | 0.4     | 0.1       |
| Asia   | MYR    | 4.04        | 4.44        | 4.00      | 4.19    | 0.0%  | 0.0%  | 1.2%      | 3.6%   | -0.1         | -0.7      | 0.55    | 0.0       | 0.62       | -0.2      | -0.1    | -0.4      |
|        | PHP    | 48.71       | 51.70       | 47.89     | 49.22   | -0.5% | -1.3% | -1.0%     | 4.4%   | 1.5          | 0.9       | 0.12    | 1.3       | 0.12       | 0.8       | 1.4     | 0.8       |
|        | SGD    | 1.32        | 1.46        | 1.32      | 1.37    | 0.1%  | 0.4%  | 1.5%      | 5.5%   | -0.3         | -0.9      | 0.47    | -0.3      | 0.52       | -0.4      | -0.3    | -0.7      |
|        | тнв    | 30.02       | 33.10       | 29.77     | 31.18   | -0.2% | -0.2% | 0.9%      | 5.1%   | 0.2          | -0.2      | 0.59    | 0.1       | 0.73       | 0.1       | 0.2     | -0.1      |
|        | TWD    | 27.91       | 30.46       | 27.90     | 29.15   | 0.0%  | 0.2%  | 2.2%      | 8.5%   | -0.1         | -1.5      | 0.11    | -0.2      | 0.15       | -1.5      | -0.1    | -1.5      |
|        |        |             |             |           |         |       |       |           |        |              |           |         |           |            |           |         |           |