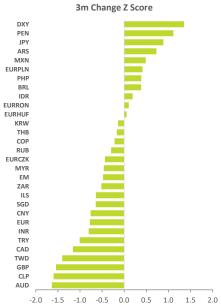

|        | E          | ] 1yr Range | o1yrAvg ∢ | Current   |         |       | -1.5  | -1.0 -0.5 | 0.0 0  | 0.5 1.0      |           | -2.0 -1.5 -1.0 -0.5 0.0 0.5 1.0 1.5 2.0 |            |           |           |         |           |  |  |  |
|--------|------------|-------------|-----------|-----------|---------|-------|-------|-----------|--------|--------------|-----------|-----------------------------------------|------------|-----------|-----------|---------|-----------|--|--|--|
|        |            | Spot        |           | 1-year    |         |       | Cha   | nge       |        | 1-year Price | e Change  |                                         | Beta Impli | ed Change |           | Average | e Z Score |  |  |  |
|        |            | Today       | Weakest   | Strongest | Average | 1d    | 1m    | 3m        | 1y     | 1m Zscore    | 3m Zscore | 1m Beta                                 | 1m Zscore  | 3m Beta   | 3m Zscore | 1m      | 3m        |  |  |  |
| Global | DXY        | 90.26       | 89.44     | 102.82    | 94.80   | -0.4% | -0.2% | -2.2%     | -10.1% | 0.1          | 1.1       | 0.50                                    | 0.2        | 0.46      | 1.6       | 0.2     | 1.4       |  |  |  |
|        | EUR        | 1.21        | 1.07      | 1.23      | 1.16    | 0.3%  | 0.2%  | 2.1%      | 11.8%  | -0.2         | -1.0      | 0.43                                    | -0.1       | 0.43      | -0.6      | -0.1    | -0.8      |  |  |  |
|        | JPY        | 105.4       | 112.1     | 102.3     | 106.0   | 0.2%  | -1.8% | -1.6%     | 6.2%   | 1.3          | 1.0       | 0.01                                    | 1.3        | -0.02     | 0.8       | 1.3     | 0.9       |  |  |  |
|        | GBP        | 1.40        | 1.15      | 1.40      | 1.29    | 0.4%  | 2.7%  | 5.6%      | 8.5%   | -1.2         | -1.8      | 0.90                                    | -1.1       | 0.77      | -1.3      | -1.1    | -1.5      |  |  |  |
|        | CAD        | 1.26        | 1.45      | 1.26      | 1.33    | 0.5%  | 0.2%  | 3.6%      | 5.0%   | -0.1         | -1.5      | 0.87                                    | -0.1       | 0.84      | -0.8      | -0.1    | -1.2      |  |  |  |
|        | AUD        | 0.79        | 0.57      | 0.79      | 0.70    | 1.2%  | 1.5%  | 7.6%      | 17.3%  | -0.6         | -2.0      | 1.45                                    | -0.5       | 1.35      | -1.3      | -0.5    | -1.6      |  |  |  |
|        | EM         | 83.21       | 75.52     | 83.75     | 80.14   | 0.1%  | 0.1%  | 2.0%      | 0.9%   | -0.2         | -1.0      | 1.00                                    | 0.0        | 1.00      | 0.0       | -0.1    | -0.5      |  |  |  |
|        | ARS        | 89.14       | 89.14     | 61.60     | 74.24   | -0.1% | -3.2% | -10.5%    | -37.0% | -0.1         | 0.3       | 0.04                                    | 0.5        | 0.02      | 1.2       | 0.2     | 0.7       |  |  |  |
| _      | BRL        | 5.40        | 5.89      | 4.39      | 5.31    | 0.5%  | -2.0% | -1.7%     | -20.6% | 0.1          | -0.1      | 2.25                                    | 0.4        | 2.12      | 0.9       | 0.3     | 0.4       |  |  |  |
| LatAm  | CLP        | 706.0       | 867.8     | 695.6     | 783.6   | 0.7%  | 2.2%  | 7.2%      | 13.4%  | -0.8         | -2.0      | 1.14                                    | -0.6       | 1.18      | -1.2      | -0.7    | -1.6      |  |  |  |
| Lat    | COP        | 3553        | 4178      | 3378      | 3713    | -0.2% | -2.5% | 2.6%      | -4.4%  | 0.5          | -0.7      | 2.08                                    | 0.6        | 2.01      | 0.2       | 0.6     | -0.2      |  |  |  |
|        | MXN        | 20.38       | 25.34     | 18.83     | 21.65   | -0.4% | -4.0% | -1.0%     | -7.9%  | 0.8          | 0.1       | 2.64                                    | 0.9        | 2.52      | 0.9       | 0.8     | 0.5       |  |  |  |
|        | PEN        | 3.65        | 3.66      | 3.36      | 3.53    | 0.1%  | -0.9% | -2.0%     | -7.3%  | 0.4          | 0.9       | 0.19                                    | 0.7        | 0.08      | 1.3       | 0.6     | 1.1       |  |  |  |
|        | EURCZK     | 25.85       | 27.78     | 25.05     | 26.56   | 0.2%  | 0.9%  | 1.8%      | -3.1%  | -0.6         | -0.8      | 0.99                                    | -0.5       | 0.90      | 0.0       | -0.5    | -0.4      |  |  |  |
|        | EURHUF     | 358.7       | 368.5     | 334.9     | 354.1   | -0.1% | -0.5% | 0.0%      | -5.9%  | 0.1          | -0.4      | 0.62                                    | 0.4        | 0.53      | 0.5       | 0.2     | 0.1       |  |  |  |
| -      | ILS        | 3.27        | 3.81      | 3.13      | 3.41    | 0.0%  | -0.2% | 2.3%      | 4.6%   | 0.2          | -0.8      | 0.71                                    | 0.1        | 0.66      | -0.4      | 0.1     | -0.6      |  |  |  |
| EEMEA  | EURPLN     | 4.48        | 4.63      | 4.28      | 4.48    | 0.1%  | 1.1%  | -0.4%     | -4.6%  | -0.9         | 0.0       | 0.70                                    | -0.7       | 0.65      | 0.9       | -0.8    | 0.4       |  |  |  |
| E      | EURRON     | 4.88        | 4.88      | 4.79      | 4.85    | 0.0%  | -0.1% | -0.1%     | -1.7%  | -0.1         | -0.2      | 0.09                                    | 0.2        | 0.10      | 0.5       | 0.0     | 0.1       |  |  |  |
| 0      | RUB        | 73.91       | 80.68     | 64.06     | 73.82   | -0.1% | -0.7% | 2.9%      | -14.2% | 0.0          | -0.7      | 2.01                                    | 0.2        | 1.92      | 0.2       | 0.1     | -0.3      |  |  |  |
|        | TRY        | 6.96        | 8.52      | 6.07      | 7.20    | 0.0%  | 6.4%  | 8.2%      | -13.2% | -1.4         | -1.3      | 1.01                                    | -1.1       | 1.14      | -0.7      | -1.3    | -1.0      |  |  |  |
|        | ZAR        | 14.63       | 19.09     | 14.44     | 16.50   | -0.2% | 1.8%  | 5.2%      | 3.3%   | -0.5         | -0.9      | 2.12                                    | -0.3       | 2.34      | -0.1      | -0.4    | -0.5      |  |  |  |
|        | CNY        | 6.46        | 7.17      | 6.43      | 6.83    | 0.5%  | 0.2%  | 1.9%      | 8.4%   | -0.2         | -0.9      | 0.20                                    | -0.1       | 0.27      | -0.6      | -0.1    | -0.8      |  |  |  |
|        | INR        | 72.51       | 76.97     | 71.58     | 74.34   | 0.1%  | 0.6%  | 2.2%      | -1.2%  | -0.5         | -1.1      | 0.43                                    | -0.3       | 0.52      | -0.5      | -0.4    | -0.8      |  |  |  |
|        | IDR        | 14060       | 16550     | 13700     | 14553   | -0.4% | -0.3% | 0.6%      | -2.6%  | 0.1          | -0.2      | 1.61                                    | 0.1        | 1.53      | 0.6       | 0.1     | 0.2       |  |  |  |
| -      | KRW        | 1104        | 1273      | 1084      | 1169    | 0.2%  | -0.7% | 0.8%      | 8.7%   | 0.4          | -0.4      | 0.49                                    | 0.4        | 0.57      | 0.1       | 0.4     | -0.1      |  |  |  |
| Asia   | MYR        | 4.04        | 4.44      | 4.00      | 4.19    | 0.0%  | 0.1%  | 1.5%      | 3.5%   | -0.2         | -0.8      | 0.56                                    | -0.1       | 0.62      | -0.1      | -0.1    | -0.5      |  |  |  |
|        | PHP        | 48.47       | 51.70     | 47.89     | 49.23   | -0.1% | -0.9% | -0.3%     | 4.6%   | 1.0          | 0.4       | 0.12                                    | 0.9        | 0.12      | 0.4       | 1.0     | 0.4       |  |  |  |
|        | SGD        | 1.32        | 1.46      | 1.32      | 1.37    | 0.2%  | 0.1%  | 1.6%      | 5.6%   | -0.1         | -1.0      | 0.47                                    | 0.0        | 0.52      | -0.3      | -0.1    | -0.6      |  |  |  |
|        | тнв        | 29.97       | 33.10     | 29.77     | 31.18   | 0.1%  | 0.0%  | 1.3%      | 4.8%   | 0.1          | -0.4      | 0.59                                    | 0.0        | 0.73      | 0.1       | 0.1     | -0.2      |  |  |  |
|        | TWD        | 27.90       | 30.46     | 27.90     | 29.16   | 0.0%  | 0.2%  | 2.2%      | 8.4%   | -0.1         | -1.4      | 0.11                                    | -0.2       | 0.16      | -1.4      | -0.2    | -1.4      |  |  |  |
| © Ga   | autam Jain |             |           |           |         |       |       |           |        |              |           |                                         |            |           |           |         |           |  |  |  |