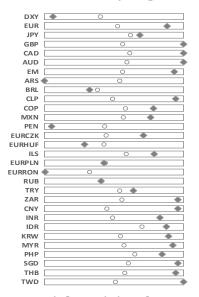

#### FX Dashboard - Z Scores

Current vs 1yr Range

1m Change Z Score JPY PHP MXN COP PEN KRW BRL EURHUF ARS DXY ILS RUB IDR тнв EURRON SGD CAD EM MYR CNY EUR TWD INR ZAR AUD EURCZK CLP EURPLN GBP TRY -1.0 -0.5 0.0 -1.5 0.5 1.0 1.5

|        | E          | ] 1yr Range | o1yrAvg ∢ | Current   |         |       | -1.5  | -1.0 -0.5 | 0.0 0  | 0.5 1.0      |           | -2.0 -1.5 -1.0 -0.5 0.0 0.5 1.0 1.5 2.0 |            |           |           |         |           |  |  |  |
|--------|------------|-------------|-----------|-----------|---------|-------|-------|-----------|--------|--------------|-----------|-----------------------------------------|------------|-----------|-----------|---------|-----------|--|--|--|
|        |            | Spot        |           | 1-year    |         |       | Cha   | nge       |        | 1-year Price | e Change  |                                         | Beta Impli | ed Change |           | Average | e Z Score |  |  |  |
|        |            | Today       | Weakest   | Strongest | Average | 1d    | 1m    | 3m        | 1y     | 1m Zscore    | 3m Zscore | 1m Beta                                 | 1m Zscore  | 3m Beta   | 3m Zscore | 1m      | 3m        |  |  |  |
| Global | DXY        | 90.26       | 89.44     | 102.82    | 94.80   | -0.4% | -0.2% | -2.2%     | -10.1% | 0.1          | 1.1       | 0.50                                    | 0.2        | 0.46      | 1.6       | 0.2     | 1.4       |  |  |  |
|        | EUR        | 1.21        | 1.07      | 1.23      | 1.16    | 0.3%  | 0.2%  | 2.1%      | 11.8%  | -0.2         | -1.0      | 0.43                                    | -0.1       | 0.43      | -0.6      | -0.1    | -0.8      |  |  |  |
|        | JPY        | 105.4       | 112.1     | 102.3     | 106.0   | 0.2%  | -1.8% | -1.6%     | 6.2%   | 1.3          | 1.0       | 0.01                                    | 1.3        | -0.02     | 0.8       | 1.3     | 0.9       |  |  |  |
|        | GBP        | 1.40        | 1.15      | 1.40      | 1.29    | 0.4%  | 2.7%  | 5.6%      | 8.5%   | -1.2         | -1.8      | 0.90                                    | -1.1       | 0.77      | -1.3      | -1.1    | -1.5      |  |  |  |
|        | CAD        | 1.26        | 1.45      | 1.26      | 1.33    | 0.5%  | 0.2%  | 3.6%      | 5.0%   | -0.1         | -1.5      | 0.87                                    | -0.1       | 0.84      | -0.8      | -0.1    | -1.2      |  |  |  |
|        | AUD        | 0.79        | 0.57      | 0.79      | 0.70    | 1.2%  | 1.5%  | 7.6%      | 17.3%  | -0.6         | -2.0      | 1.45                                    | -0.5       | 1.35      | -1.3      | -0.5    | -1.6      |  |  |  |
|        | EM         | 83.21       | 75.52     | 83.75     | 80.14   | 0.1%  | 0.1%  | 2.0%      | 0.9%   | -0.2         | -1.0      | 1.00                                    | 0.0        | 1.00      | 0.0       | -0.1    | -0.5      |  |  |  |
|        | ARS        | 89.14       | 89.14     | 61.60     | 74.24   | -0.1% | -3.2% | -10.5%    | -37.0% | -0.1         | 0.3       | 0.04                                    | 0.5        | 0.02      | 1.2       | 0.2     | 0.7       |  |  |  |
| _      | BRL        | 5.40        | 5.89      | 4.39      | 5.31    | 0.5%  | -2.0% | -1.7%     | -20.6% | 0.1          | -0.1      | 2.25                                    | 0.4        | 2.12      | 0.9       | 0.3     | 0.4       |  |  |  |
| LatAm  | CLP        | 706.0       | 867.8     | 695.6     | 783.6   | 0.7%  | 2.2%  | 7.2%      | 13.4%  | -0.8         | -2.0      | 1.14                                    | -0.6       | 1.18      | -1.2      | -0.7    | -1.6      |  |  |  |
| Lat    | COP        | 3553        | 4178      | 3378      | 3713    | -0.2% | -2.5% | 2.6%      | -4.4%  | 0.5          | -0.7      | 2.08                                    | 0.6        | 2.01      | 0.2       | 0.6     | -0.2      |  |  |  |
|        | MXN        | 20.38       | 25.34     | 18.83     | 21.65   | -0.4% | -4.0% | -1.0%     | -7.9%  | 0.8          | 0.1       | 2.64                                    | 0.9        | 2.52      | 0.9       | 0.8     | 0.5       |  |  |  |
|        | PEN        | 3.65        | 3.66      | 3.36      | 3.53    | 0.1%  | -0.9% | -2.0%     | -7.3%  | 0.4          | 0.9       | 0.19                                    | 0.7        | 0.08      | 1.3       | 0.6     | 1.1       |  |  |  |
|        | EURCZK     | 25.85       | 27.78     | 25.05     | 26.56   | 0.2%  | 0.9%  | 1.8%      | -3.1%  | -0.6         | -0.8      | 0.99                                    | -0.5       | 0.90      | 0.0       | -0.5    | -0.4      |  |  |  |
|        | EURHUF     | 358.7       | 368.5     | 334.9     | 354.1   | -0.1% | -0.5% | 0.0%      | -5.9%  | 0.1          | -0.4      | 0.62                                    | 0.4        | 0.53      | 0.5       | 0.2     | 0.1       |  |  |  |
| -      | ILS        | 3.27        | 3.81      | 3.13      | 3.41    | 0.0%  | -0.2% | 2.3%      | 4.6%   | 0.2          | -0.8      | 0.71                                    | 0.1        | 0.66      | -0.4      | 0.1     | -0.6      |  |  |  |
| EEMEA  | EURPLN     | 4.48        | 4.63      | 4.28      | 4.48    | 0.1%  | 1.1%  | -0.4%     | -4.6%  | -0.9         | 0.0       | 0.70                                    | -0.7       | 0.65      | 0.9       | -0.8    | 0.4       |  |  |  |
| E      | EURRON     | 4.88        | 4.88      | 4.79      | 4.85    | 0.0%  | -0.1% | -0.1%     | -1.7%  | -0.1         | -0.2      | 0.09                                    | 0.2        | 0.10      | 0.5       | 0.0     | 0.1       |  |  |  |
| 0      | RUB        | 73.91       | 80.68     | 64.06     | 73.82   | -0.1% | -0.7% | 2.9%      | -14.2% | 0.0          | -0.7      | 2.01                                    | 0.2        | 1.92      | 0.2       | 0.1     | -0.3      |  |  |  |
|        | TRY        | 6.96        | 8.52      | 6.07      | 7.20    | 0.0%  | 6.4%  | 8.2%      | -13.2% | -1.4         | -1.3      | 1.01                                    | -1.1       | 1.14      | -0.7      | -1.3    | -1.0      |  |  |  |
|        | ZAR        | 14.63       | 19.09     | 14.44     | 16.50   | -0.2% | 1.8%  | 5.2%      | 3.3%   | -0.5         | -0.9      | 2.12                                    | -0.3       | 2.34      | -0.1      | -0.4    | -0.5      |  |  |  |
|        | CNY        | 6.46        | 7.17      | 6.43      | 6.83    | 0.5%  | 0.2%  | 1.9%      | 8.4%   | -0.2         | -0.9      | 0.20                                    | -0.1       | 0.27      | -0.6      | -0.1    | -0.8      |  |  |  |
|        | INR        | 72.51       | 76.97     | 71.58     | 74.34   | 0.1%  | 0.6%  | 2.2%      | -1.2%  | -0.5         | -1.1      | 0.43                                    | -0.3       | 0.52      | -0.5      | -0.4    | -0.8      |  |  |  |
|        | IDR        | 14060       | 16550     | 13700     | 14553   | -0.4% | -0.3% | 0.6%      | -2.6%  | 0.1          | -0.2      | 1.61                                    | 0.1        | 1.53      | 0.6       | 0.1     | 0.2       |  |  |  |
| -      | KRW        | 1104        | 1273      | 1084      | 1169    | 0.2%  | -0.7% | 0.8%      | 8.7%   | 0.4          | -0.4      | 0.49                                    | 0.4        | 0.57      | 0.1       | 0.4     | -0.1      |  |  |  |
| Asia   | MYR        | 4.04        | 4.44      | 4.00      | 4.19    | 0.0%  | 0.1%  | 1.5%      | 3.5%   | -0.2         | -0.8      | 0.56                                    | -0.1       | 0.62      | -0.1      | -0.1    | -0.5      |  |  |  |
|        | PHP        | 48.47       | 51.70     | 47.89     | 49.23   | -0.1% | -0.9% | -0.3%     | 4.6%   | 1.0          | 0.4       | 0.12                                    | 0.9        | 0.12      | 0.4       | 1.0     | 0.4       |  |  |  |
|        | SGD        | 1.32        | 1.46      | 1.32      | 1.37    | 0.2%  | 0.1%  | 1.6%      | 5.6%   | -0.1         | -1.0      | 0.47                                    | 0.0        | 0.52      | -0.3      | -0.1    | -0.6      |  |  |  |
|        | тнв        | 29.97       | 33.10     | 29.77     | 31.18   | 0.1%  | 0.0%  | 1.3%      | 4.8%   | 0.1          | -0.4      | 0.59                                    | 0.0        | 0.73      | 0.1       | 0.1     | -0.2      |  |  |  |
|        | TWD        | 27.90       | 30.46     | 27.90     | 29.16   | 0.0%  | 0.2%  | 2.2%      | 8.4%   | -0.1         | -1.4      | 0.11                                    | -0.2       | 0.16      | -1.4      | -0.2    | -1.4      |  |  |  |
| © Ga   | autam Jain |             |           |           |         |       |       |           |        |              |           |                                         |            |           |           |         |           |  |  |  |