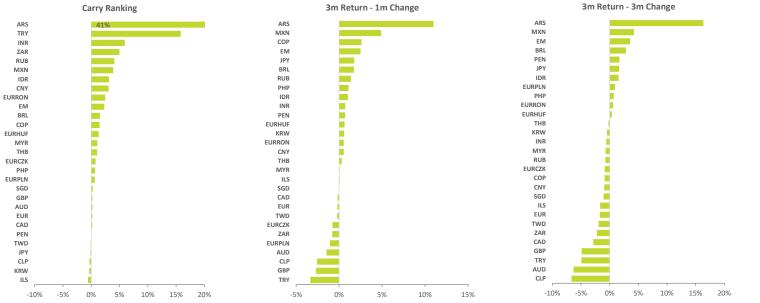

#### FX Dashboard - 3m Returns

|        |        |       |        |            |            | 1-year Pri | ce Change  |           |            | Beta Impli | Average 3m Return |           |       |       |
|--------|--------|-------|--------|------------|------------|------------|------------|-----------|------------|------------|-------------------|-----------|-------|-------|
|        |        | Spot  | 3m Fwd | Ann        | 1m         | chg        | 3m         | chg       | 1m         | chg        | 3m                | chg       |       |       |
|        |        | Today | Today  | 3m Imp Yld | Fair Value | 3m Return  | Fair Value | 3m Return | Fair Value | 3m Return  | Fair Value        | 3m Return | 1m    | 3m    |
|        | DXY    | 90.26 |        |            |            |            |            |           |            |            |                   |           |       |       |
|        | EUR    | 1.21  | 1.21   | 0.2%       | 1.21       | -0.2%      | 1.19       | -2.1%     | 1.21       | -0.2%      | 1.20              | -1.3%     | -0.2% | -1.7% |
| a      | JPY    | 105.4 | 105.3  | -0.2%      | 103.4      | 1.8%       | 103.4      | 1.8%      | 103.5      | 1.7%       | 103.8             | 1.5%      | 1.8%  | 1.7%  |
| Global | GBP    | 1.40  | 1.40   | 0.2%       | 1.37       | -2.7%      | 1.33       | -5.7%     | 1.37       | -2.6%      | 1.35              | -4.1%     | -2.7% | -4.9% |
| G      | CAD    | 1.26  | 1.26   | 0.2%       | 1.26       | -0.2%      | 1.31       | -3.7%     | 1.26       | -0.1%      | 1.29              | -2.0%     | -0.2% | -2.9% |
|        | AUD    | 0.79  | 0.79   | 0.2%       | 0.77       | -1.6%      | 0.73       | -7.7%     | 0.78       | -1.4%      | 0.75              | -4.9%     | -1.5% | -6.3% |
|        | EM     | 83.21 |        | 2.3%       | 83.52      | 2.7%       | 85.34      | 4.9%      | 83.21      | 2.3%       | 83.21             | 2.3%      | 2.5%  | 3.6%  |
|        | ARS    | 89.14 | 98.21  | 41.0%      | 89.70      | 9.1%       | 86.68      | 12.5%     | 86.34      | 12.9%      | 80.24             | 20.2%     | 11.0% | 16.4% |
|        | BRL    | 5.40  | 5.42   | 1.5%       | 5.36       | 1.0%       | 5.44       | -0.5%     | 5.28       | 2.5%       | 5.09              | 6.2%      | 1.7%  | 2.8%  |
| LatAm  | CLP    | 706.0 | 705.1  | -0.3%      | 725.4      | -2.8%      | 765.9      | -8.3%     | 721.3      | -2.3%      | 741.6             | -5.1%     | -2.6% | -6.7% |
| Lat    | COP    | 3553  | 3564   | 1.5%       | 3484       | 2.2%       | 3685       | -3.4%     | 3460       | 3.0%       | 3507              | 1.6%      | 2.6%  | -0.9% |
|        | MXN    | 20.38 | 20.57  | 3.9%       | 19.63      | 4.7%       | 20.24      | 1.6%      | 19.55      | 5.1%       | 19.21             | 6.8%      | 4.9%  | 4.2%  |
|        | PEN    | 3.65  | 3.65   | 0.0%       | 3.63       | 0.5%       | 3.60       | 1.3%      | 3.61       | 0.9%       | 3.57              | 2.1%      | 0.7%  | 1.7%  |
|        | EURCZK | 25.85 | 25.88  | 0.8%       | 26.10      | -0.8%      | 26.36      | -1.8%     | 26.07      | -0.7%      | 25.86             | 0.1%      | -0.8% | -0.9% |
|        | EURHUF | 358.7 | 359.7  | 1.3%       | 358.1      | 0.4%       | 361.6      | -0.5%     | 356.7      | 0.8%       | 355.1             | 1.3%      | 0.6%  | 0.4%  |
| 4      | ILS    | 3.27  | 3.26   | -0.6%      | 3.26       | 0.1%       | 3.34       | -2.2%     | 3.26       | 0.0%       | 3.30              | -1.2%     | 0.1%  | -1.7% |
| CEEMEA | EURPLN | 4.48  | 4.49   | 0.6%       | 4.54       | -1.2%      | 4.48       | 0.1%      | 4.53       | -0.9%      | 4.41              | 1.7%      | -1.1% | 0.9%  |
| E      | EURRON | 4.88  | 4.90   | 2.5%       | 4.88       | 0.5%       | 4.88       | 0.4%      | 4.87       | 0.6%       | 4.86              | 0.8%      | 0.5%  | 0.6%  |
| 0      | RUB    | 73.91 | 74.61  | 4.1%       | 73.89      | 1.0%       | 77.10      | -3.3%     | 73.28      | 1.8%       | 73.26             | 1.8%      | 1.4%  | -0.7% |
|        | TRY    | 6.96  | 7.23   | 15.8%      | 7.54       | -4.2%      | 7.81       | -7.7%     | 7.41       | -2.5%      | 7.38              | -2.1%     | -3.4% | -4.9% |
|        | ZAR    | 14.63 | 14.81  | 5.0%       | 14.98      | -1.2%      | 15.58      | -5.1%     | 14.87      | -0.5%      | 14.72             | 0.6%      | -0.8% | -2.2% |
|        | CNY    | 6.46  | 6.50   | 3.1%       | 6.47       | 0.5%       | 6.58       | -1.2%     | 6.46       | 0.6%       | 6.54              | -0.7%     | 0.5%  | -0.9% |
|        | INR    | 72.51 | 73.54  | 5.9%       | 73.15      | 0.5%       | 74.61      | -1.4%     | 72.89      | 0.9%       | 73.35             | 0.3%      | 0.7%  | -0.6% |
|        | IDR    | 14060 | 14163  | 3.1%       | 14033      | 0.9%       | 14169      | 0.0%      | 14005      | 1.1%       | 13723             | 3.2%      | 1.0%  | 1.6%  |
| -      | KRW    | 1104  | 1103   | -0.4%      | 1097       | 0.5%       | 1115       | -1.1%     | 1096       | 0.6%       | 1101              | 0.2%      | 0.6%  | -0.5% |
| Asia   | MYR    | 4.04  | 4.05   | 1.1%       | 4.05       | 0.0%       | 4.10       | -1.4%     | 4.04       | 0.1%       | 4.05              | 0.0%      | 0.1%  | -0.7% |
| -      | PHP    | 48.47 | 48.53  | 0.7%       | 47.97      | 1.2%       | 48.18      | 0.7%      | 48.05      | 1.0%       | 48.21             | 0.7%      | 1.1%  | 0.7%  |
|        | SGD    | 1.32  | 1.32   | 0.3%       | 1.32       | -0.1%      | 1.34       | -1.6%     | 1.32       | 0.0%       | 1.33              | -0.5%     | 0.0%  | -1.0% |
|        | тнв    | 29.97 | 30.03  | 1.0%       | 29.93      | 0.3%       | 30.27      | -0.8%     | 29.96      | 0.2%       | 29.93             | 0.3%      | 0.3%  | -0.2% |
|        | TWD    | 27.90 | 27.89  | -0.1%      | 27.93      | -0.2%      | 28.44      | -2.0%     | 27.96      | -0.3%      | 28.42             | -1.9%     | -0.2% | -1.9% |

Cross FX 3m Returns (based on mean reversion of 3m changes)

|            |                | SHORT          |              |              |              |                  |                |              |                |                |                |               |               |                |                |                |                |              |               |                |                |                |                |                |                |               |                |                |
|------------|----------------|----------------|--------------|--------------|--------------|------------------|----------------|--------------|----------------|----------------|----------------|---------------|---------------|----------------|----------------|----------------|----------------|--------------|---------------|----------------|----------------|----------------|----------------|----------------|----------------|---------------|----------------|----------------|
|            | EUR            | JPY            | GBP          | CAD          | AUD          | ARS              | BRL            | CLP          | СОР            | MXN            | PEN            | CZK           | HUF           | ILS            | PLN            | RON            | RUB            | TRY          | ZAR           | CNY            | INR            | IDR            | KRW            | MYR            | PHP            | SGD           | THB            | TWD            |
| EUR        | 0.0%           | -3.4%          | 3.2%         | 1.1%         | 4.6%         | -18.1%           | -4.5%          | 4.9%         | -0.8%          | -5.9%          | -3.4%          | 1.1%          | 0.0%          | 0.0%           | -0.7%          | -0.4%          | -1.0%          | 3.2%         | 0.5%          | -0.8%          | -1.1%          | -3.3%          | -1.2%          | -1.0%          | -2.4%          | -0.7%         | -1.5%          | 0.2%           |
| JPY        | 3.4%           | 0.0%           | 6.5%         | 4.5%         | 8.0%         | -14.7%           | -1.2%          | 8.3%         | 2.5%           | -2.6%          | -0.1%          | 4.5%          | 3.4%          | 3.3%           | 2.7%           | 3.0%           | 2.4%           | 6.6%         | 3.9%          | 2.6%           | 2.2%           | 0.1%           | 2.1%           | 2.3%           | 1.0%           | 2.7%          | 1.9%           | 3.6%           |
| GBP        | -3.2%          | -6.5%          | 0.0%         | -2.0%        | 1.4%         | -21.2%           | -7.7%          | 1.8%         | -4.0%          | -9.1%          | -6.6%          | -2.1%         | -3.2%         | -3.2%          | -3.9%          | -3.6%          | -4.1%          | 0.1%         | -2.6%         | -3.9%          | -4.3%          | -6.4%          | -4.4%          | -4.2%          | -5.6%          | -3.8%         | -4.7%          | -2.9%          |
| CAD        | -1.1%          | -4.5%          | 2.0%         | 0.0%         | 3.4%         | -19.2%           | -5.7%          | 3.8%         | -2.0%          | -7.1%          | -4.6%          | 0.0%          | -1.1%         | -1.2%          | -1.8%          | -1.5%          | -2.1%          | 2.1%         | -0.6%         | -1.9%          | -2.3%          | -4.4%          | -2.4%          | -2.2%          | -3.6%          | -1.8%         | -2.6%          | -0.9%          |
| AUD        | -4.6%          | -8.0%          | -1.4%        | -3.4%        | 0.0%         | -22.7%           | -9.1%          | 0.4%         | -5.4%          | -10.5%         | -8.0%          | -3.5%         | -4.6%         | -4.6%          | -5.3%          | -5.0%          | -5.6%          | -1.4%        | -4.1%         | -5.4%          | -5.7%          | -7.9%          | -5.8%          | -5.6%          | -7.0%          | -5.3%         | -6.1%          | -4.4%          |
| ARS        | 18.1%          | 14.7%          | 21.2%        | 19.2%        | 22.7%        | 0.0%             | 13.5%          | 23.0%        | 17.2%          | 12.1%          | 14.6%          | 19.2%         | 18.1%         | 18.0%          | 17.4%          | 17.7%          | 17.1%          | 21.3%        | 18.6%         | 17.3%          | 16.9%          | 14.8%          | 16.8%          | 17.0%          | 15.7%          | 17.4%         | 16.6%          | 18.3%          |
| BRL        | 4.5%           | 1.2%           | 7.7%         | 5.7%         | 9.1%         | -13.5%           | 0.0%           | 9.5%         | 3.7%           | -1.4%          | 1.1%           | 5.7%          | 4.5%          | 4.5%           | 3.8%           | 4.2%           | 3.6%           | 7.8%         | 5.1%          | 3.8%           | 3.4%           | 1.3%           | 3.3%           | 3.5%           | 2.1%           | 3.9%          | 3.1%           | 4.8%           |
| CLP        | -4.9%          | -8.3%          | -1.8%        | -3.8%        | -0.4%        | -23.0%           | -9.5%          | 0.0%         | -5.8%          | -10.9%         | -8.4%          | -3.8%         | -4.9%         | -5.0%          | -5.7%          | -5.3%          | -5.9%          | -1.7%        | -4.4%         | -5.7%          | -6.1%          | -8.2%          | -6.2%          | -6.0%          | -7.4%          | -5.6%         | -6.4%          | -4.7%          |
| COP        | 0.8%           | -2.5%          | 4.0%         | 2.0%         | 5.4%         | -17.2%           | -3.7%          | 5.8%         | 0.0%           | -5.1%          | -2.6%          | 1.9%          | 0.8%          | 0.8%           | 0.1%           | 0.4%           | -0.1%          | 4.0%         | 1.4%          | 0.1%           | -0.3%          | -2.4%          | -0.4%          | -0.2%          | -1.6%          | 0.2%          | -0.7%          | 1.1%           |
| MXN        | 5.9%           | 2.6%           | 9.1%         | 7.1%         | 10.5%        | -12.1%           | 1.4%           | 10.9%        | 5.1%           | 0.0%           | 2.5%           | 7.0%          | 5.9%          | 5.9%           | 5.2%           | 5.5%           | 5.0%           | 9.2%         | 6.5%          | 5.2%           | 4.8%           | 2.7%           | 4.7%           | 4.9%           | 3.5%           | 5.3%          | 4.4%           | 6.2%           |
| PEN        | 3.4%           | 0.1%           | 6.6%         | 4.6%         | 8.0%         | -14.6%           | -1.1%          | 8.4%         | 2.6%           | -2.5%          | 0.0%           | 4.5%          | 3.4%          | 3.4%           | 2.7%           | 3.0%           | 2.4%           | 6.6%         | 3.9%          | 2.6%           | 2.3%           | 0.1%           | 2.2%           | 2.4%           | 1.0%           | 2.7%          | 1.9%           | 3.6%           |
| CZK        | -1.1%          | -4.5%          | 2.1%         | 0.0%         | 3.5%         | -19.2%           | -5.7%          | 3.8%         | -1.9%          | -7.0%          | -4.5%          | 0.0%          | -1.1%         | -1.2%          | -1.8%          | -1.5%          | -2.1%          | 2.1%         | -0.6%         | -1.9%          | -2.2%          | -4.4%          | -2.4%          | -2.1%          | -3.5%          | -1.8%         | -2.6%          | -0.9%          |
| HUF        | 0.0%           | -3.4%          | 3.2%         | 1.1%         | 4.6%         | -18.1%           | -4.5%          | 4.9%         | -0.8%          | -5.9%          | -3.4%          | 1.1%          | 0.0%          | 0.0%           | -0.7%          | -0.4%          | -1.0%          | 3.2%         | 0.5%          | -0.8%          | -1.1%          | -3.3%          | -1.2%          | -1.0%          | -2.4%          | -0.7%         | -1.5%          | 0.2%           |
|            | 0.0%           | -3.3%          | 3.2%         | 1.2%         | 4.6%         | -18.0%           | -4.5%          | 5.0%         | -0.8%          | -5.9%          | -3.4%          | 1.2%          | 0.0%          | 0.0%           | -0.7%          | -0.4%          | -0.9%          | 3.3%         | 0.6%          | -0.7%          | -1.1%          | -3.2%          | -1.2%          | -1.0%          | -2.4%          | -0.6%         | -1.5%          | 0.3%           |
|            | 0.7%           | -2.7%          | 3.9%         | 1.8%         | 5.3%         | -17.4%           | -3.8%          | 5.7%         | -0.1%          | -5.2%          | -2.7%          | 1.8%          | 0.7%          | 0.7%           | 0.0%           | 0.3%           | -0.3%          | 3.9%         | 1.2%          | -0.1%          | -0.4%          | -2.6%          | -0.5%          | -0.3%          | -1.7%          | 0.0%          | -0.8%          | 0.9%           |
| RON        | 0.4%           | -3.0%          | 3.6%         | 1.5%         | 5.0%         | -17.7%           | -4.2%          | 5.3%         | -0.4%          | -5.5%          | -3.0%          | 1.5%          | 0.4%          | 0.4%           | -0.3%          | 0.0%           | -0.6%          | 3.6%         | 0.9%          | -0.4%          | -0.7%          | -2.9%          | -0.8%          | -0.6%          | -2.0%          | -0.3%         | -1.1%          | 0.6%           |
| RUB        | 1.0%           | -2.4%          | 4.1%         | 2.1%         | 5.6%         | -17.1%           | -3.6%          | 5.9%         | 0.1%           | -5.0%          | -2.4%          | 2.1%          | 1.0%          | 0.9%           | 0.3%           | 0.6%           | 0.0%           | 4.2%         | 1.5%          | 0.2%           | -0.1%          | -2.3%          | -0.3%          | 0.0%           | -1.4%          | 0.3%          | -0.5%          | 1.2%           |
| TRY<br>ZAR | -3.2%<br>-0.5% | -6.6%          | -0.1%        | -2.1%        | 1.4%         | -21.3%           | -7.8%<br>-5.1% | 1.7%<br>4.4% | -4.0%<br>-1.4% | -9.2%          | -6.6%          | -2.1%<br>0.6% | -3.2%         | -3.3%<br>-0.6% | -3.9%<br>-1.2% | -3.6%<br>-0.9% | -4.2%<br>-1.5% | 0.0%<br>2.7% | -2.7%<br>0.0% | -4.0%<br>-1.3% | -4.3%<br>-1.6% | -6.5%<br>-3.8% | -4.5%<br>-1.8% | -4.2%<br>-1.5% | -5.6%<br>-2.9% | -3.9%         | -4.7%<br>-2.0% | -3.0%<br>-0.3% |
| CNY        | 0.8%           | -3.9%<br>-2.6% | 2.6%<br>3.9% | 0.6%<br>1.9% | 4.1%<br>5.4% | -18.6%<br>-17.3% | -3.1%          | 4.4%<br>5.7% | -1.4%          | -6.5%<br>-5.2% | -3.9%<br>-2.6% | 1.9%          | -0.5%<br>0.8% | -0.8%          | -1.2%          | -0.9%          | -0.2%          | 4.0%         | 1.3%          | 0.0%           | -0.4%          | -3.8%          | -0.5%          | -0.2%          | -2.9%          | -1.2%<br>0.1% | -2.0%          | -0.5%          |
| INR        | 1.1%           | -2.2%          | 4.3%         | 2.3%         | 5.7%         | -16.9%           | -3.4%          | 6.1%         | 0.3%           | -4.8%          | -2.3%          | 2.2%          | 1.1%          | 1.1%           | 0.1%           | 0.4%           | 0.2%           | 4.3%         | 1.5%          | 0.0%           | 0.0%           | -2.3%          | -0.3%          | 0.2%           | -1.3%          | 0.1%          | -0.4%          | 1.3%           |
| IDR        | 3.3%           | -0.1%          | 6.4%         | 4.4%         | 7.9%         | -14.8%           | -1.3%          | 8.2%         | 2.4%           | -2.7%          | -0.1%          | 4.4%          | 3.3%          | 3.2%           | 2.6%           | 2.9%           | 2.3%           | 6.5%         | 3.8%          | 2.5%           | 2.1%           | 0.0%           | 2.0%           | 2.3%           | 0.9%           | 2.6%          | 1.8%           | 3.5%           |
| KRW        | 1.2%           | -2.1%          | 4.4%         | 2.4%         | 5.8%         | -16.8%           | -3.3%          | 6.2%         | 0.4%           | -4.7%          | -2.2%          | 2.4%          | 1.2%          | 1.2%           | 0.5%           | 0.8%           | 0.3%           | 4.5%         | 1.8%          | 0.5%           | 0.1%           | -2.0%          | 0.0%           | 0.2%           | -1.2%          | 0.6%          | -0.3%          | 1.5%           |
| MYR        | 1.0%           | -2.3%          | 4.2%         | 2.2%         | 5.6%         | -17.0%           | -3.5%          | 6.0%         | 0.2%           | -4.9%          | -2.4%          | 2.1%          | 1.0%          | 1.0%           | 0.3%           | 0.6%           | 0.0%           | 4.2%         | 1.5%          | 0.2%           | -0.1%          | -2.3%          | -0.2%          | 0.0%           | -1.4%          | 0.3%          | -0.5%          | 1.2%           |
| РНР        | 2.4%           | -1.0%          | 5.6%         | 3.6%         | 7.0%         | -15.7%           | -2.1%          | 7.4%         | 1.6%           | -3.5%          | -1.0%          | 3.5%          | 2.4%          | 2.4%           | 1.7%           | 2.0%           | 1.4%           | 5.6%         | 2.9%          | 1.6%           | 1.3%           | -0.9%          | 1.2%           | 1.4%           | 0.0%           | 1.7%          | 0.9%           | 2.6%           |
| SGD        | 0.7%           | -2.7%          | 3.8%         | 1.8%         | 5.3%         | -17.4%           | -3.9%          | 5.6%         | -0.2%          | -5.3%          | -2.7%          | 1.8%          | 0.7%          | 0.6%           | 0.0%           | 0.3%           | -0.3%          | 3.9%         | 1.2%          | -0.1%          | -0.5%          | -2.6%          | -0.6%          | -0.3%          | -1.7%          | 0.0%          | -0.8%          | 0.9%           |
| ТНВ        | 1.5%           | -1.9%          | 4.7%         | 2.6%         | 6.1%         | -16.6%           | -3.1%          | 6.4%         | 0.7%           | -4.4%          | -1.9%          | 2.6%          | 1.5%          | 1.5%           | 0.8%           | 1.1%           | 0.5%           | 4.7%         | 2.0%          | 0.7%           | 0.4%           | -1.8%          | 0.3%           | 0.5%           | -0.9%          | 0.8%          | 0.0%           | 1.7%           |
| TWD        | -0.2%          | -3.6%          | 2.9%         | 0.9%         |              | -18.3%           |                | 4.7%         |                | -6.2%          |                | 0.9%          | -0.2%         | -0.3%          | -0.9%          |                | -1.2%          | 3.0%         | 0.3%          |                | -1.3%          | -3.5%          | -1.5%          | -1.2%          | -2.6%          | -0.9%         | -1.7%          | 0.0%           |
| 1000       | -0.270         | -3.0%          | 2.970        | 0.9%         | 4.470        | -10.370          | -4.0/0         | 4.770        | -1.170         | -0.270         | -5.0%          | 0.976         | -0.270        | -0.370         | -0.9%          | -0.076         | -1.270         | 5.0%         | 0.3%          | -1.0%          | -1.3/0         | -3.370         | -1.370         | -1.270         | -2.0%          | -0.970        | -1.770         | 0.076          |